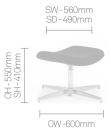

# **DIMENSIONS**

OH-Overall Height OD-Overall Depth OW-Overall Width AH-Arm Height BH-Back Height SH-Seat Height SW-Seat Width SD-Seat Depth