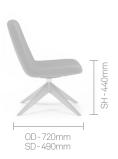

# **DIMENSIONS**

OH-Overall Height OD-Overall Depth OW-Overall Width AH-Arm Height BH-Back Height SH-Seat Height SW-Seat Width SD-Seat Depth