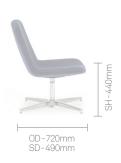

# **DIMENSIONS**

OH-Overall Height OD-Overall Depth OW-Overall Width AH-Arm Height BH-Back Height SH-Seat Height SW-Seat Width SD-Seat Depth