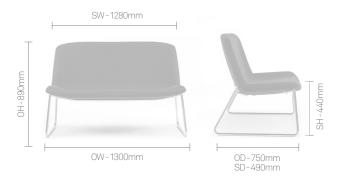

# **DIMENSIONS**

OH-Overall Height OD-Overall Depth OW-Overall Width AH-Arm Height BH-Back Height SH-Seat Height SW-Seat Width SD-Seat Depth