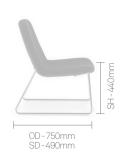

# **DIMENSIONS**

OH-Overall Height OD-Overall Depth OW-Overall Width AH-Arm Height BH-Back Height SH-Seat Height SW-Seat Width SD-Seat Depth