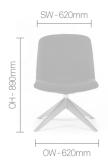

# **DIMENSIONS**

OH-Overall Height OD-Overall Depth OW-Overall Width AH-Arm Height BH-Back Height SH-Seat Height SW-Seat Width SD-Seat Depth