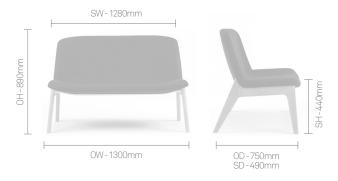

# **DIMENSIONS**

OH-Overall Height OD-Overall Depth OW-Overall Width AH-Arm Height BH-Back Height SH-Seat Height SW-Seat Width SD-Seat Depth