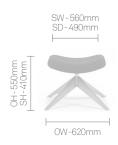

# **DIMENSIONS**

OH-Overall Height OD-Overall Depth OW-Overall Width AH-Arm Height BH-Back Height SH-Seat Height SW-Seat Width SD-Seat Depth