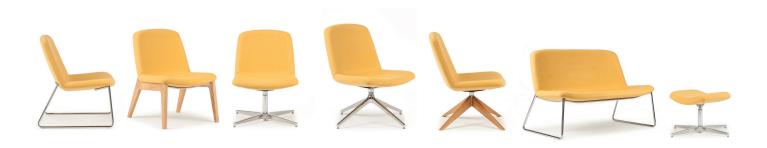

# HERBIE

Herbie is a simplistically designed collection of soft seating, sofa's and stools that makes the perfect style statement in reception areas, working environments or breakout areas.

The Herbie seating collection shares a common design language that combines style with comfort, available on a variety of frame choices for additional versatility.

#### STANDARD FEATURES

(\*Selected models only)

- •Fully upholstered shell\*
- •Tubular Steel wire frame\*
- •Solid Ash 4 leg frame\*
- •4 Star base with swivel centre column with felt glides\*
- •Pyramid base\*
- •Solid Ash pyramid base\*
- •Felt glides\*

#### **OPTIONAL FEATURES**

- Auto return stem\*
- Felt glides\*
- Two-tone upholstery
- Choice of finish options availablesee finish page

### **OPTIONS**

Herbie is a moulded foam soft seating range which can be upholstered in two tone fabric. The chairs can be specified on a range of Polished Chrome or wood frames all with distinct characteristics.