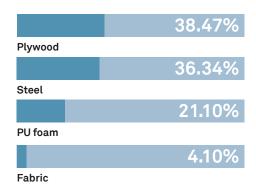

Height BH-Back Height SH-Seat Height SW-Seat Width SD-Seat Depth























# **DIMENSIONS**

OH-Overall Height OD-Overall Depth OW-Overall Width AH-Arm Height BH-Back Height SH-Seat Height SW-Seat Width SD-Seat Depth









## **FINISH OPTIONS**

- Frame available in Polished Chrome\*
- Base finishes available in Polished Aluminium\*
- Solid Ash frame finishes available in Oak, Natural or Walnut\*
- Herbie can be upholstered in a broad range of contract upholstery fabrics, Leather and vinyls from The Senator Group standard upholstered collection

#### **Solid Ash Frame Finishes**



Oak



Natural



Walnut

#### **Metal Frame Finishes**



Polished Chrome



Polished Aluminium

#### **ENVIRONMENTAL**

#### **Material Content**

Components are constructed of the following



## **Recycled Content**

Contains up to 20.00% of Recycled Material



## Recyclability

The range is 99% recyclable

99%

Environmental information for this range has been based on HRB10. For more detail please refer to individual EPA sheets.

## THE SENATOR GROUP 3 R'S

The Senator Group is committed to continually improving the sustainability of all environmental aspects within our business.

To meet both international standards and our own environmental targets we apply the three R's principle

-Reduce, Reuse and Recycle.

Whilst recycling is the element which receives the most exposure it is actually the last option available and should never be the prime target in anyone's battle to reduce waste.

It is our duty as individuals and as a company to initially attempt to **Reduce** usa