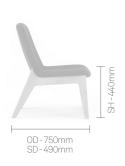

# **DIMENSIONS**

OH-Overall Height OD-Overall Depth OW-Overall Width AH-Arm Height BH-Back Height SH-Seat Height SW-Seat Width SD-Seat Depth