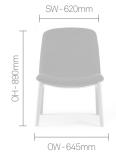

# **DIMENSIONS**

OH-Overall Height OD-Overall Depth OW-Overall Width AH-Arm Height BH-Back Height SH-Seat Height SW-Seat Width SD-Seat Depth