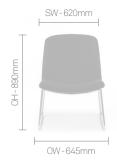

# **DIMENSIONS**

OH-Overall Height OD-Overall Depth OW-Overall Width AH-Arm Height BH-Back Height SH-Seat Height SW-Seat Width SD-Seat Depth