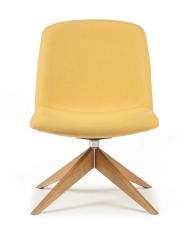

# HERBIE

Herbie is a simplistically designed collection of soft seating, sofa's and stools that makes the perfect style statement in reception areas, working environments or breakout areas.

The Herbie seating collection shares a common design language that combines style with comfort, available on a variety of frame choices for additional versatility.

### **OPTIONS**

Herbie is a moulded foam soft seating range which can be upholstered in two tone fabric. The chairs can be specified on a range of Polished Chrome or wood frames all with distinct characteristics.