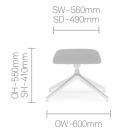

# **DIMENSIONS**

OH-Overall Height OD-Overall Depth OW-Overall Width AH-Arm Height BH-Back Height SH-Seat Height SW-Seat Width SD-Seat Depth