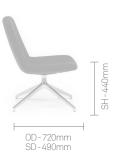

# **DIMENSIONS**

OH-Overall Height OD-Overall Depth OW-Overall Width AH-Arm Height BH-Back Height SH-Seat Height SW-Seat Width SD-Seat Depth