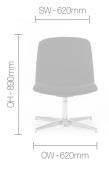

# **DIMENSIONS**

OH-Overall Height OD-Overall Depth OW-Overall Width AH-Arm Height BH-Back Height SH-Seat Height SW-Seat Width SD-Seat Depth