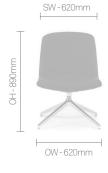

# **DIMENSIONS**

OH-Overall Height OD-Overall Depth OW-Overall Width AH-Arm Height BH-Back Height SH-Seat Height SW-Seat Width SD-Seat Depth