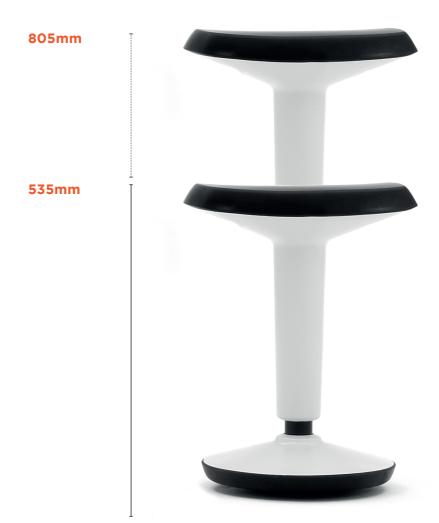

### **Perch**

Design to support all height ranges. Lyft can go from 535mm to 805mm, all with an effortless gas power mechanism.