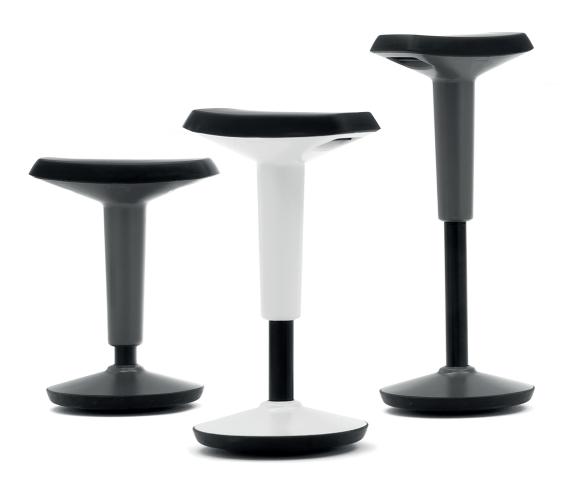

# **Get choice**

With three colour variations Lyft is an upbeat product that seamlessly fits any room. Additionally, thanks to the infinitely variable height adjustment it provides uncomplicated seating comfort.