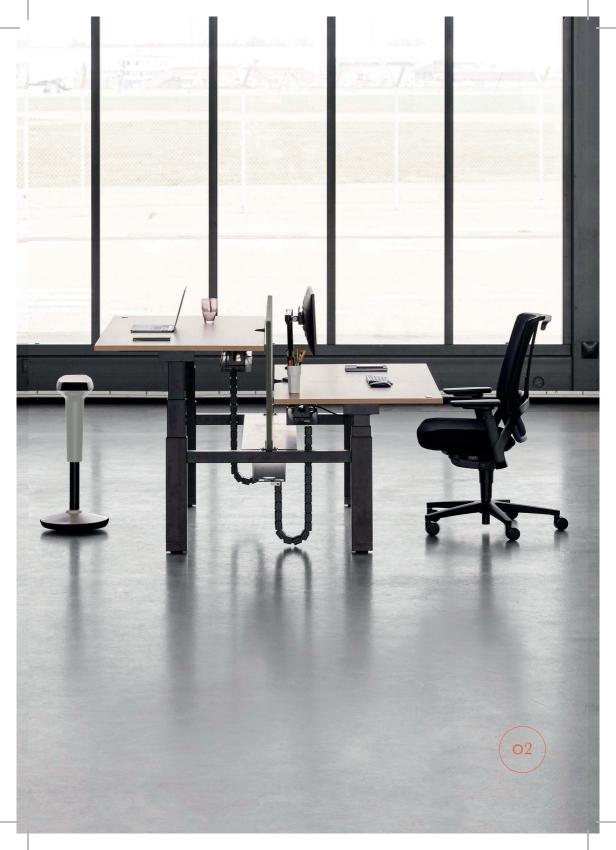

This addition to your task chair allows not only greater poster but greater connectivity, use it for impromptu meetings not just prolonged work periods.

Quite simply, however you use it, it's the perfect balance for the modern office.

## **Collaborate**

Lyft is a really adaptive tool for a modern office and perfect for those impromptu meetings and get togethers.