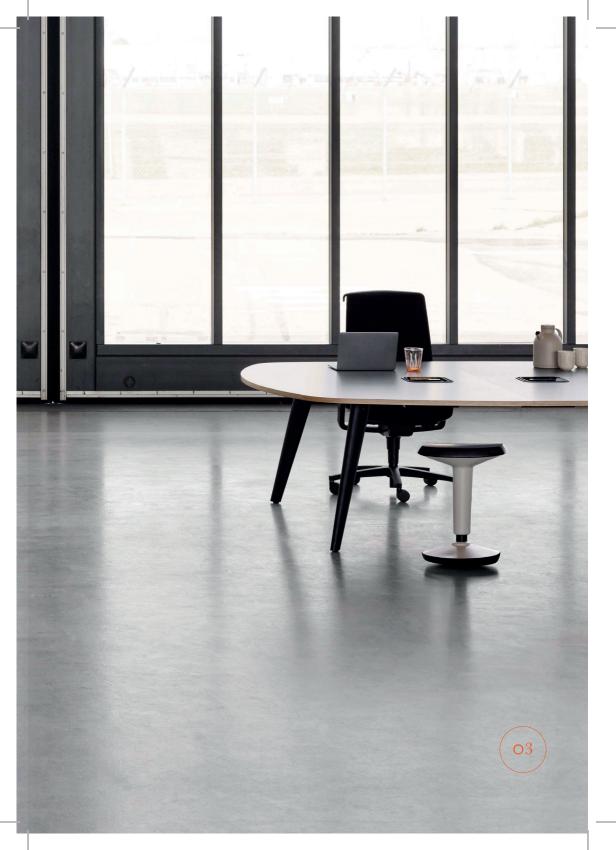

This addition to your task chair allows not only greater poster but greater connectivity, use it for impromptu meetings not just prolonged work periods.

Quite simply, however you use it, it's the perfect balance for the modern office.

## **Collaborate**

Lyft is a really adaptive tool for a modern office and perfect for those impromptu meetings and get togethers.