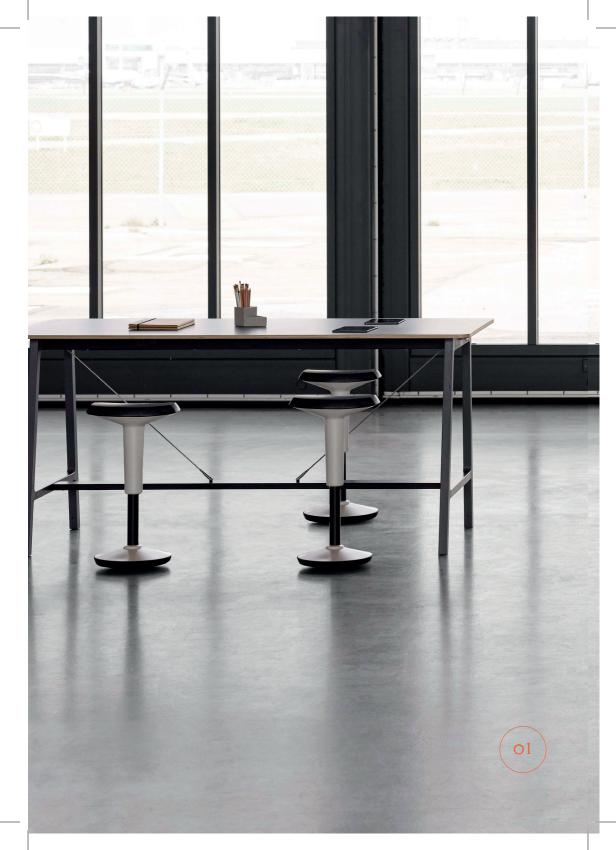

# **Adjusted**

Lyft is a stool that answers the old question, is it better to sit c stand. Well, now you can do b Designed to help productivity; wellbeing, Lyft helps improve posture by relieving stress plac upon the body.

## **Smart**

Lyft is the perfect accompaniment to your office task chair. With its rounded

base Lyft offers motion and mobility and its unique curved seat offers uncompromising comfort and support whether, sitting, standing or perching.

This addition to your task chair allows not only greater poster but greater connectivity, use it for impromptu meetings not just prolonged work periods.

Quite simply, however you use it, it's the perfect balance for the modern office.

## **Collaborate**

Lyft is a really adaptive tool for a modern office and perfect for those impromptu meetings and get togethers.