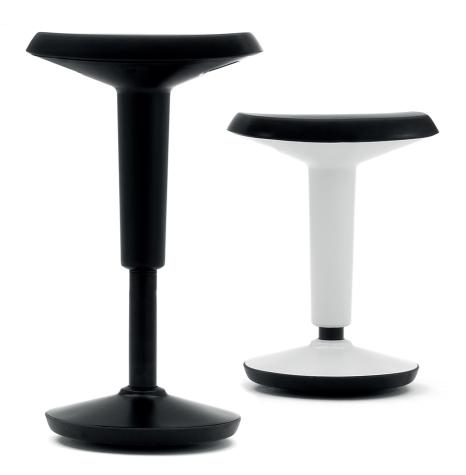

# **Get choice**

With three colour variations Lyft is an upbeat product that seamlessly fits any room. Additionally, thanks to the infinitely variable height adjustment it provides uncomplicated seating comfort.