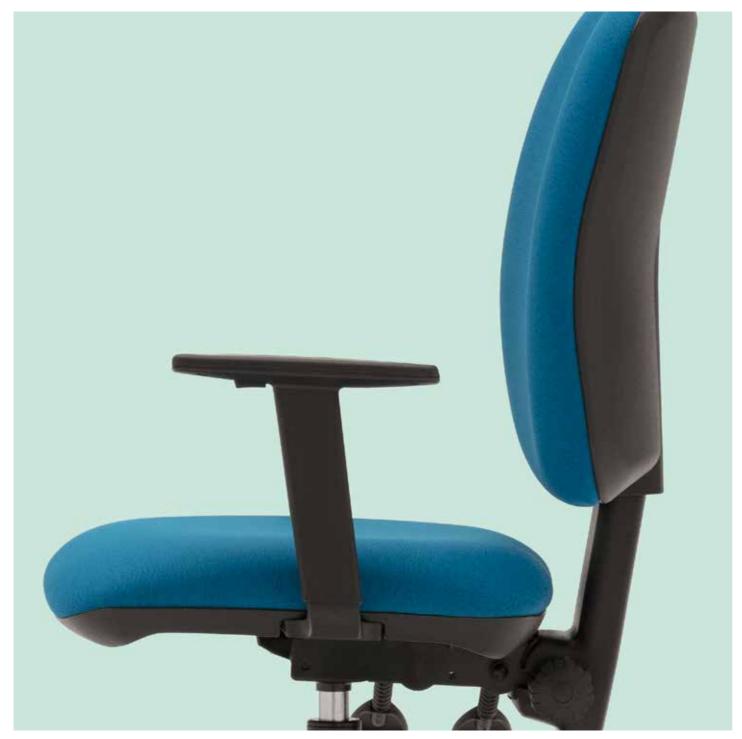

### STANDARD FEATURES

- 5 Star base\*
- 50mm Hard wheel castors\*
- Height adjustable back
- Independent mechanism with seat and back locking function\*
- Standard mechanism with back locking function\*
- Medium back or High Back
- Fixed arms\*
- Height adjustable arms\*
- Tubular cantilever frame\*

### OPTIONAL FEATURES

- 50mm seat depth adjustment\*
- Two-tone upholstery
- Inflatable lumbar support\*
- Choice of finish options available
- Casters for hard and soft floor coverings\*