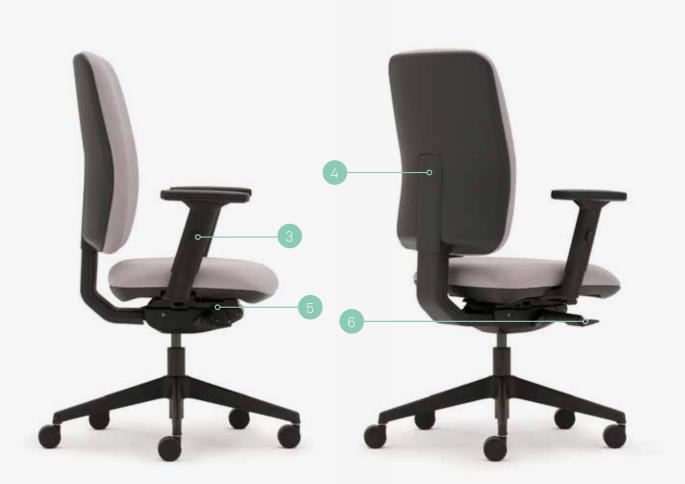

## PLUTO PLUS.

### AT A GLANCE

The fully synchronised mechanism provides a synchronised tilting action where the seat and back recline together. This reflects the natural geometry of the way the body moves, providing fluid ergonomic support.

- 1. High back
- 2. Multi-functional arm pads
- 3. Height adjustable arms with fold down feature
- 4. Height adjustable ratchet back
- 5. Integrated seat depth adjustment
- 6. Weight controlled fully synchronised mechanism with multi-position back lock