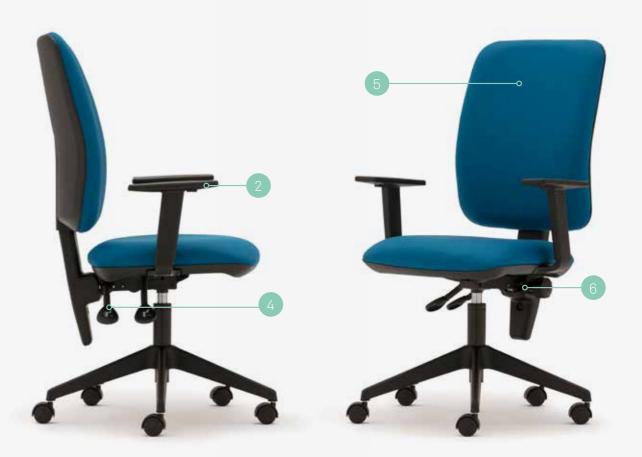

- 1. Medium or high back
- 2. Fixed or height adjustable arms
- 3. Seat height adjustment
- 4. Back angle adjustment
- 5. Height adjustable back
- 6. Standard or independent mechanism