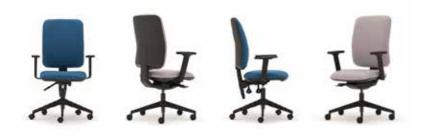

### PLUTO. THINK SMART

Pluto offers a clean linear aesthetic and user friendly adjustments to provide the optimum blend of style and functionality required for the office environment.

Xpress delivery is available on all Pluto chairs when upholstered in band 1 and band 1+ fabrics.

### AT A GLANCE

The fully upholstered task seating range provides a host of options to choose from including a choice of back height, two variations of mechanism and a seat slide to ensure a comfortable sit throughout the working day.

- 1. Medium or high back
- 2. Fixed or height adjustable arms
- 3. Seat height adjustment
- 4. Back angle adjustment
- 5. Height adjustable back
- 6. Standard or independent mechanism