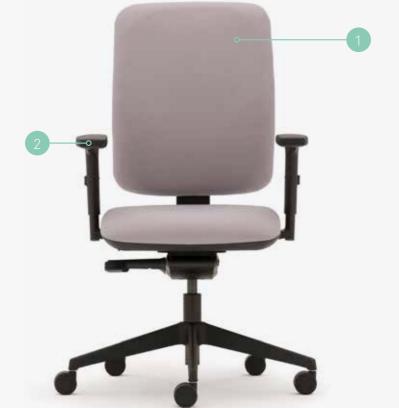

- 1. High back
- 2. Multi-functional arm pads
- 3. Height adjustable arms with fold down feature
- 4. Height adjustable ratchet back
- 5. Integrated seat depth adjustment
- 6. Weight controlled fully synchronised mechanism with multi-position back lock