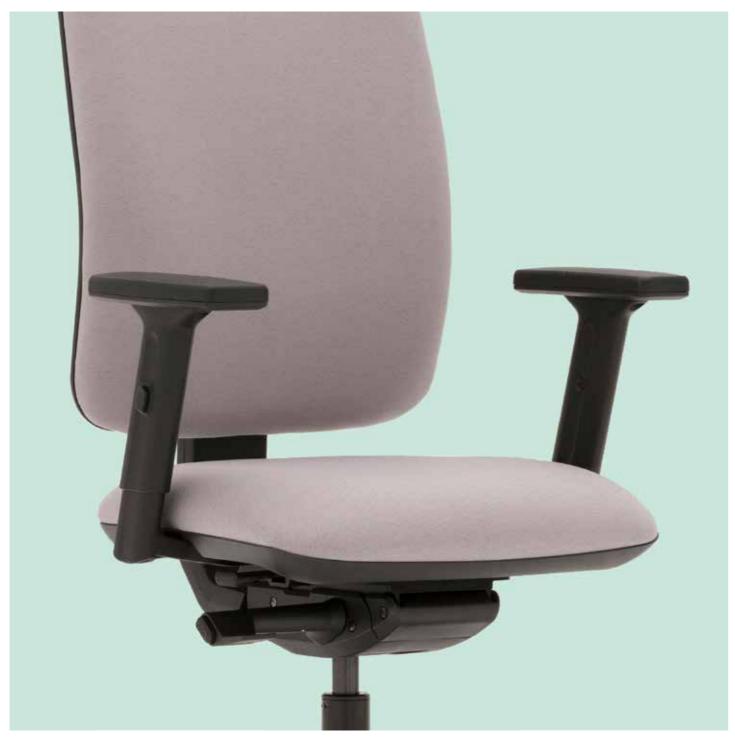

- 1. High back
- 2. Multi-functional arm pads
- 3. Height adjustable arms with fold down feature
- 4. Height adjustable ratchet back
- 5. Integrated seat depth adjustment
- 6. Weight controlled fully synchronised mechanism with multi-position back lock