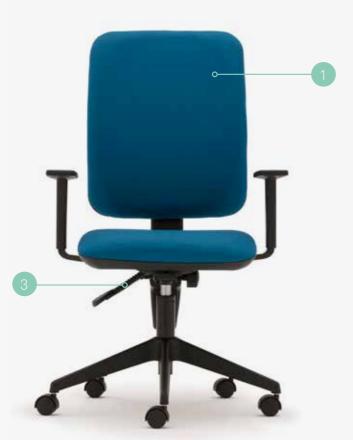

### AT A GLANCE

The fully upholstered task seating range provides a host of options to choose from including a choice of back height, two variations of mechanism and a seat slide to ensure a comfortable sit throughout the working day.

- 1. Medium or high back
- 2. Fixed or height adjustable arms
- 3. Seat height adjustment
- 4. Back angle adjustment
- 5. Height adjustable back
- 6. Standard or independent mechanism