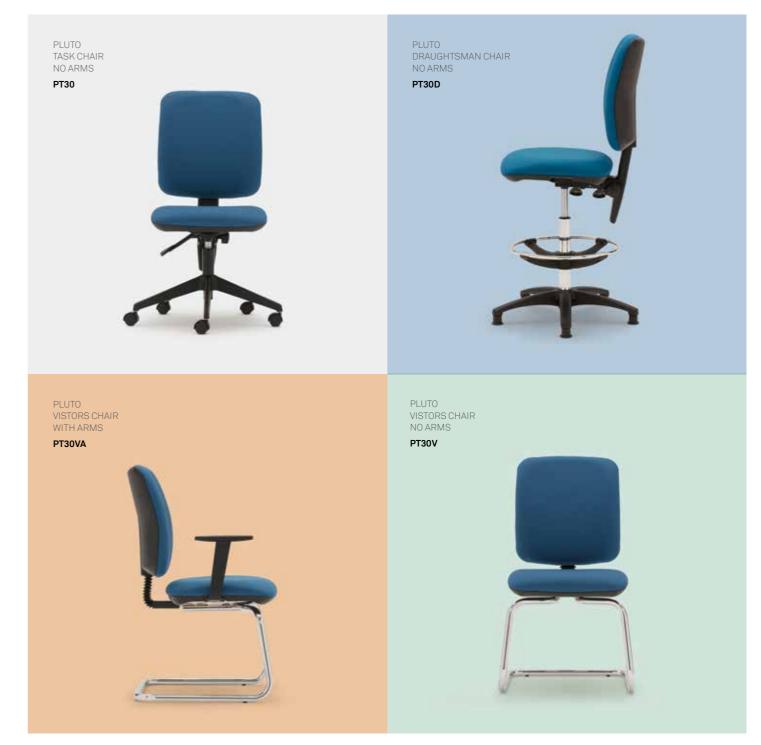

### PLUTO. THINK SMART

Pluto offers a clean linear aesthetic and user friendly adjustments to provide the optimum blend of style and functionality required for the office environment.

Xpress delivery is available on all Pluto chairs when upholstered in band 1 and band 1+ fabrics.

### AT A GLANCE

The fully upholstered task seating range provides a host of options to choose from including a choice of back height, two variations of mechanism and a seat slide to ensure a comfortable sit throughout the working day.