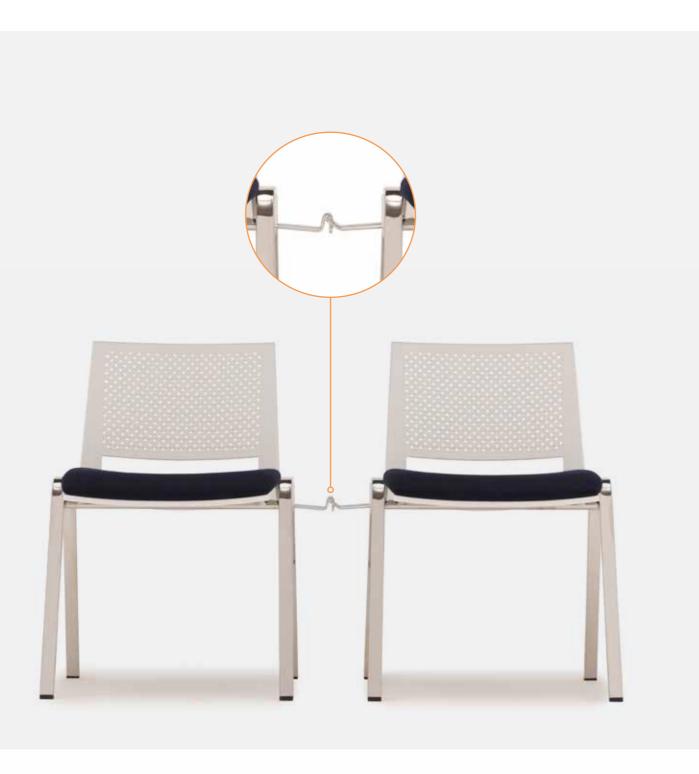

# LET'S STICK TOGETHER.

Make the most of your space with underseat retractable linking. Helping you to create – or dismantle – an auditorium or meeting room space in minutes.

8 –

THE ADDITION OF A WRITING TABLET TO THE PILA MULTI-PURPOSE RANGE MAKES AN IDEAL CHAIR FOR EDUCATION ENVIRONMENTS AND TRAINING ROOMS.