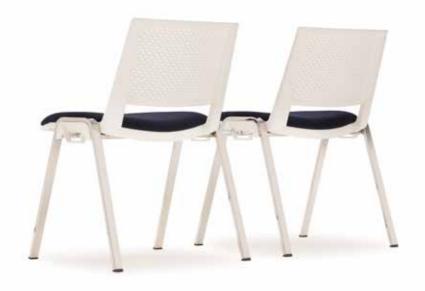

# LET'S STICK TOGETHER.

Make the most of your space with underseat retractable linking. Helping you to create – or dismantle – an auditorium or meeting room space in minutes.

8 –

THE ADDITION OF A WRITING TABLET TO THE PILA MULTI-PURPOSE RANGE MAKES AN IDEAL CHAIR FOR EDUCATION ENVIRONMENTS AND TRAINING ROOMS.