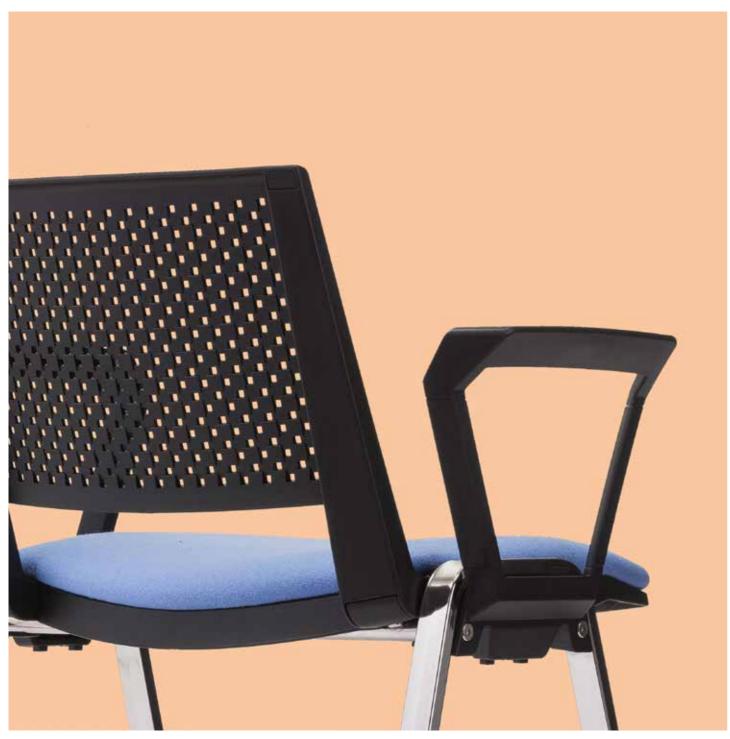

### STANDARD FEATURES

\*Selected models only

- Stacks up to 4 high
- Tubular Steel 4 leg frame
- Plastic seat\*
- Upholstered seat\*
- Beech seat\*
- Plastic back\*
- · Beech back\*
- Plastic arms\*

### STANDARD FEATURES

\*Selected models only

- Steel frame
- Plastic seat\*
- Upholstered seat\*
- Beech seat\*
- Plastic back\*
- Beech back\*
- Plastic end arms\*