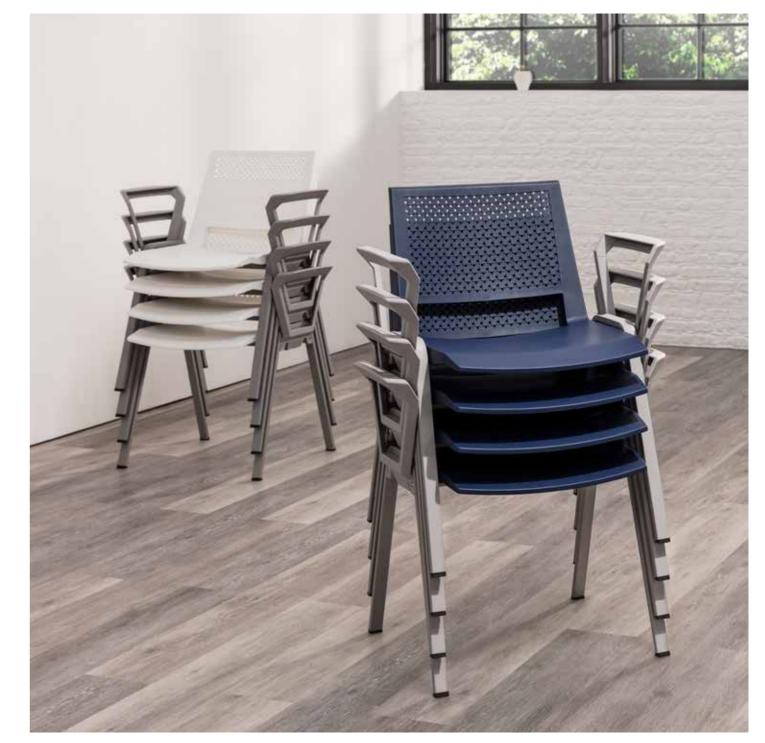

# LET'S STICK TOGETHER.

Make the most of your space with underseat retractable linking. Helping you to create – or dismantle – an auditorium or meeting room space in minutes.

8 –

THE ADDITION OF A WRITING TABLET TO THE PILA MULTI-PURPOSE RANGE MAKES AN IDEAL CHAIR FOR EDUCATION ENVIRONMENTS AND TRAINING ROOMS.

PILA IS ALSO STACKABLE WITH THE WRITING TABLET ATTACHED.

11 –