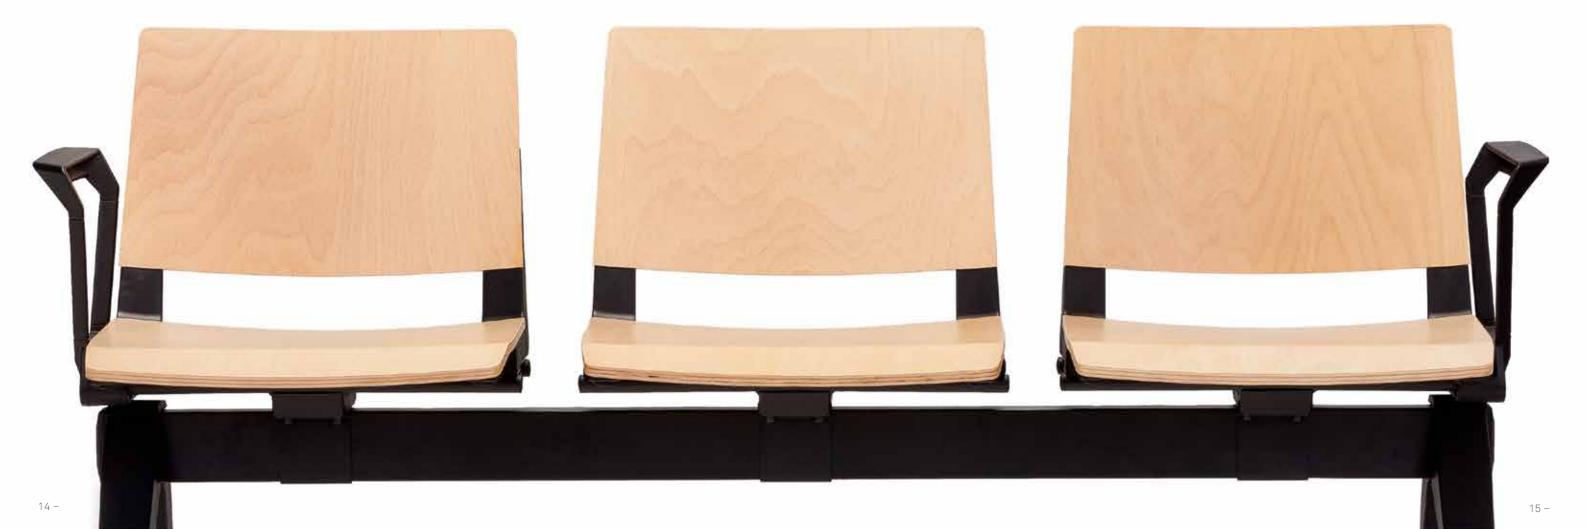

### PILA BEAM.

### A WELCOME RECEPTION

Pila Beam is a versatile seating system with strong design features, comprising of functional simplicity that will fit with confidence into any corporate or public waiting areas, healthcare or learning environments.

### **SIMPLY BEAMING**

Pila Beam is built with a four leg frame and can be customised in a range of seating configurations with or without arms and an option of floor fixing legs.