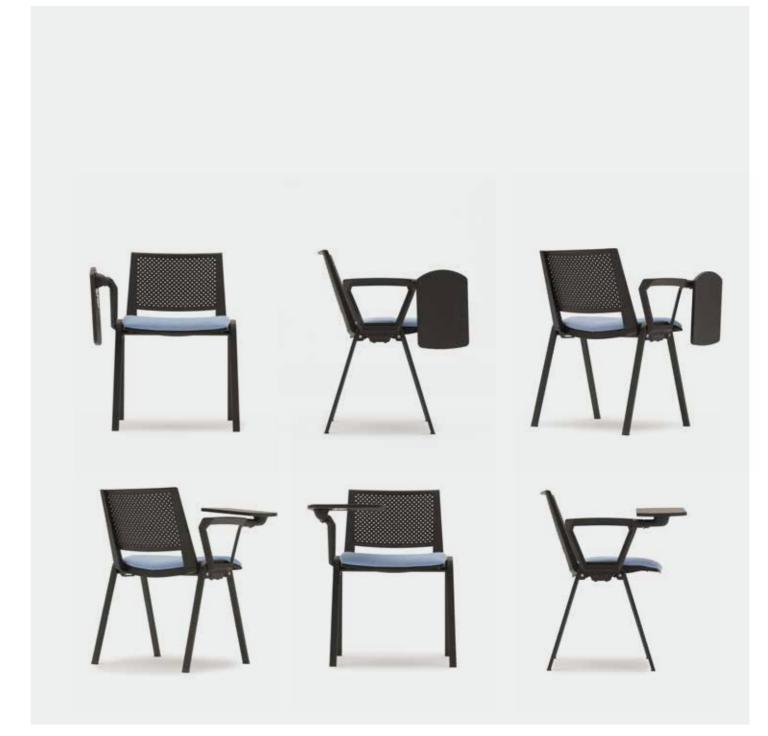

### OPTIONAL FEATURES

- Writing tablet
- Underseat retractable linking
- Choice of finish options available

# LET'S STICK TOGETHER.

Make the most of your space with underseat retractable linking. Helping you to create – or dismantle – an auditorium or meeting room space in minutes.

8 –

THE ADDITION OF A WRITING TABLET TO THE PILA MULTI-PURPOSE RANGE MAKES AN IDEAL CHAIR FOR EDUCATION ENVIRONMENTS AND TRAINING ROOMS.

PILA IS ALSO STACKABLE WITH THE WRITING TABLET ATTACHED.

11 –