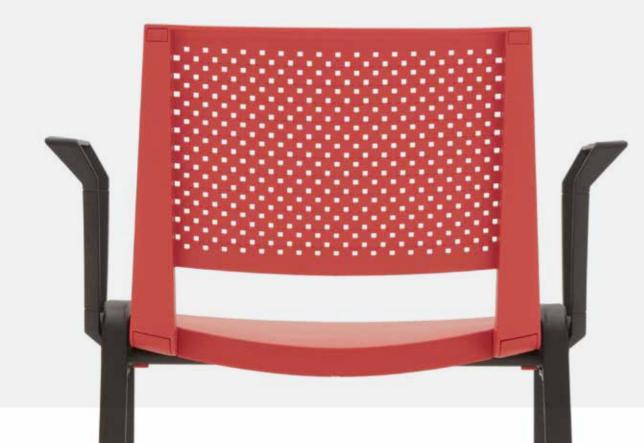

## PILA & PILA BEAM.

## INFINITE POSSIBILITIES.

PILA & PILA BEAM

2 – 3 –

Pila is a versatile range of multi-purpose seating with strong design features, comprising both lightweight practicality and functional simplicity that will fit with confidence into any environment.

### STANDARD FEATURES

\*Selected models only

- Stacks up to 4 high
- Tubular Steel 4 leg frame
- Plastic seat\*
- Upholstered seat\*
- Beech seat\*
- Plastic back\*
- · Beech back\*
- Plastic arms\*