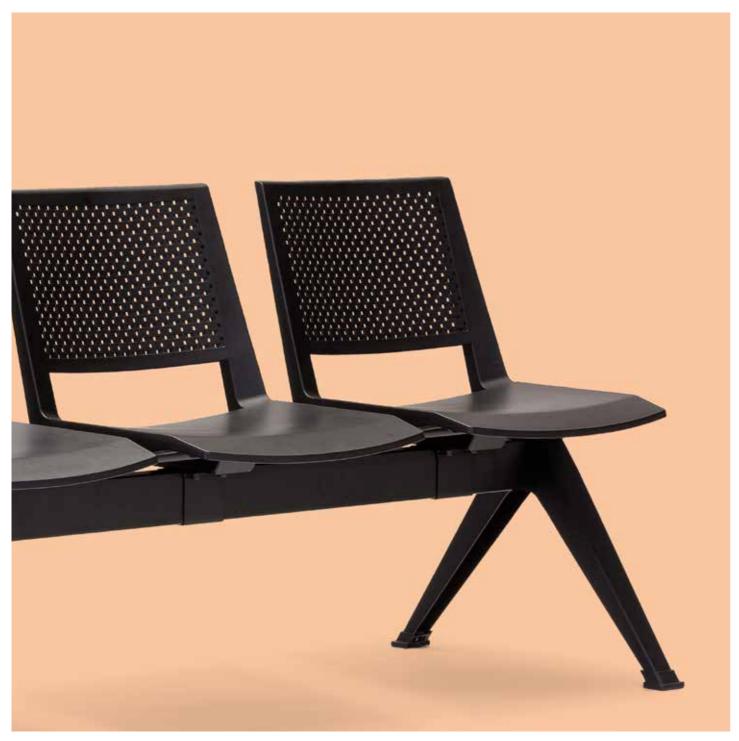

### PILA BEAM.

### A WELCOME RECEPTION

Pila Beam is a versatile seating system with strong design features, comprising of functional simplicity that will fit with confidence into any corporate or public waiting areas, healthcare or learning environments.

### **SIMPLY BEAMING**

Pila Beam is built with a four leg frame and can be customised in a range of seating configurations with or without arms and an option of floor fixing legs.