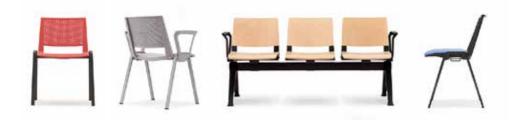

## INFINITE POSSIBILITIES.

PILA & PILA BEAM

2 – 3 –

Pila is a versatile range of multi-purpose seating with strong design features, comprising both lightweight practicality and functional simplicity that will fit with confidence into any environment.

### STANDARD FEATURES

\*Selected models only

- Stacks up to 4 high
- Tubular Steel 4 leg frame
- Plastic seat\*
- Upholstered seat\*
- Beech seat\*
- Plastic back\*
- · Beech back\*
- Plastic arms\*