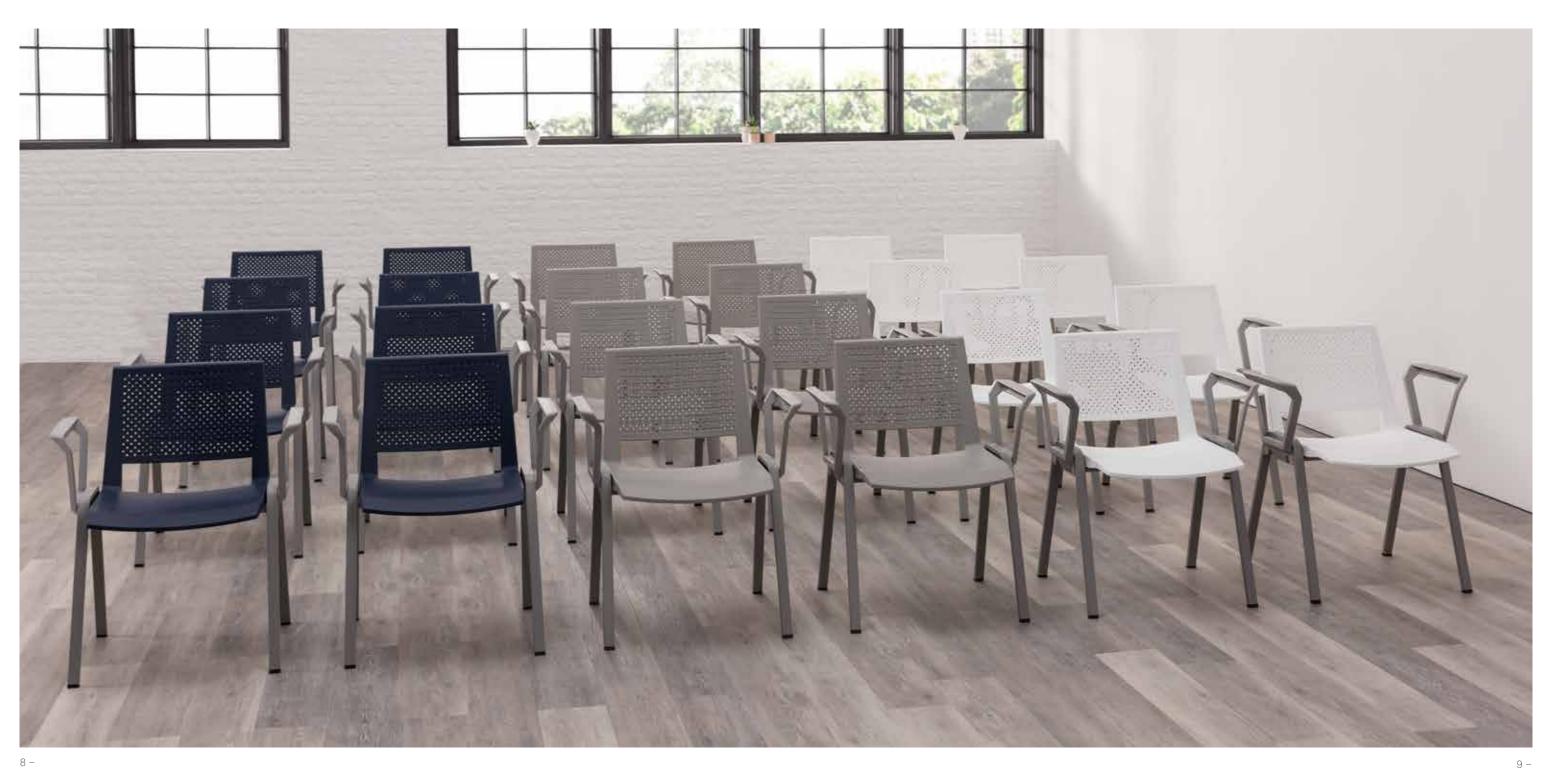

## INFINITE POSSIBILITIES.

PILA & PILA BEAM

2 – 3 –

Pila is a versatile range of multi-purpose seating with strong design features, comprising both lightweight practicality and functional simplicity that will fit with confidence into any environment.

### STANDARD FEATURES

\*Selected models only

- Stacks up to 4 high
- Tubular Steel 4 leg frame
- Plastic seat\*
- Upholstered seat\*
- Beech seat\*
- Plastic back\*
- · Beech back\*
- Plastic arms\*

### **DIMENSIONS**

**OH:** 790

**ow:** 530

OD: 540

SW: 460

**SD:**460

**AH:** 230

4- 5-