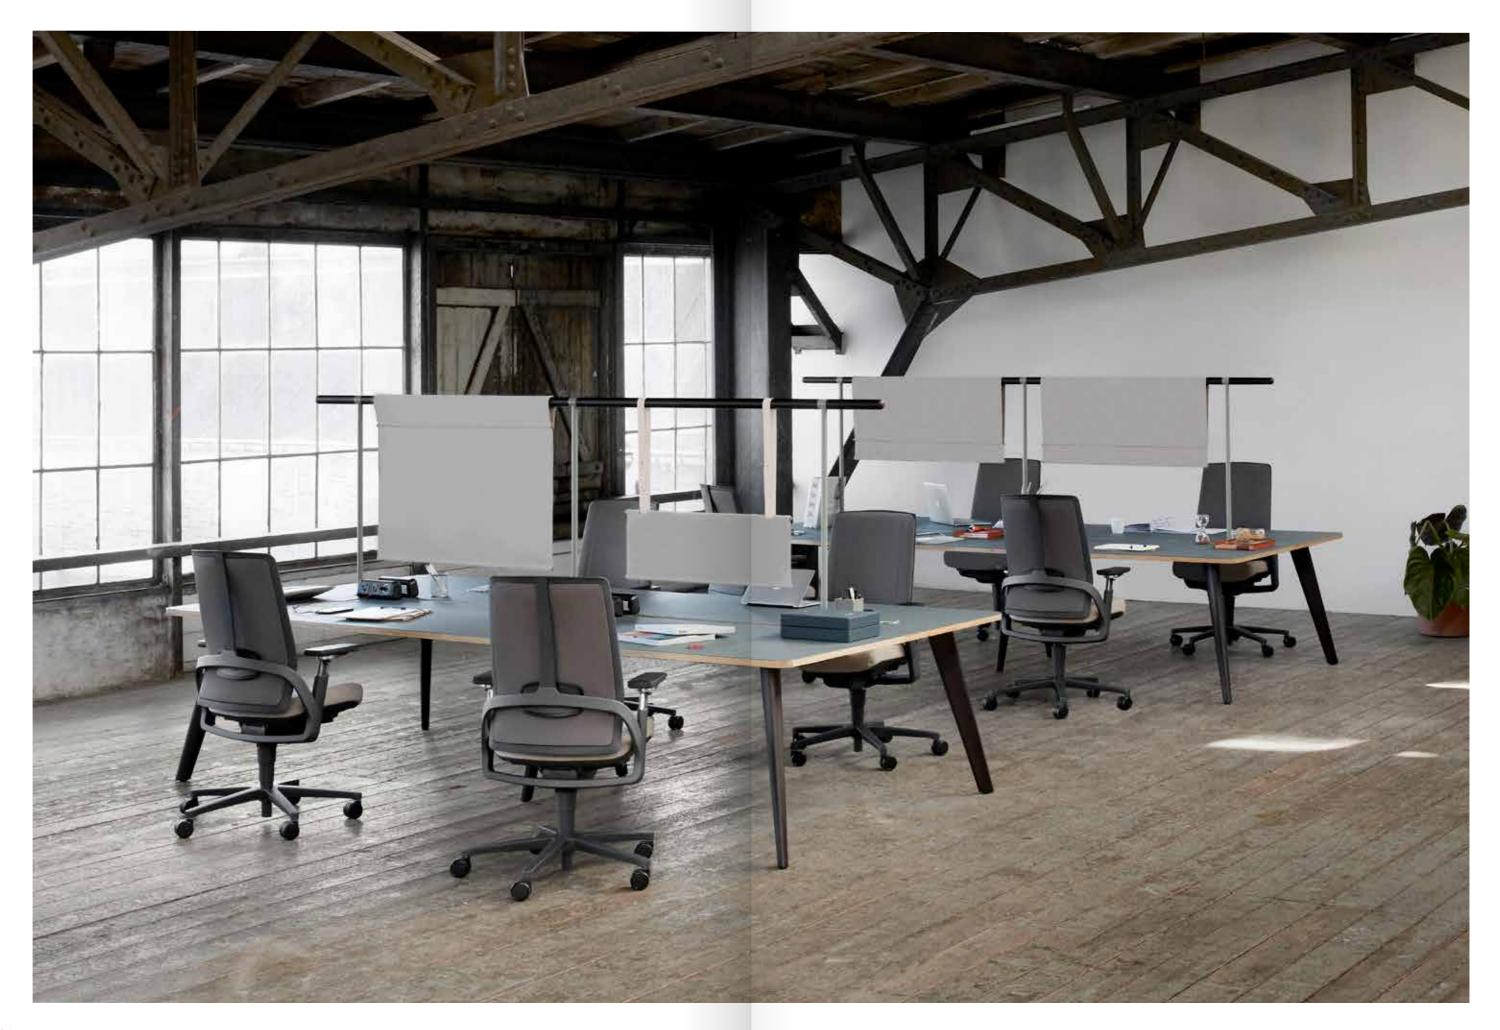

# Pailo by Senator

As we continually move towards the desire for a more domestic working environment, Pailo provides a softer approach to the more formal bench desking systems that explores new ways to introduce new material combinations into the workplace. A natural selection for any corporate space the Pailo range incorporates a collection of single and back to back desks as well as multiple project tables to suit both formal and informal working styles.

## **ADAPTABLE SOLUTIONS**

Define boundaries, add privacy, encourage collaboration – it's up to you.

Pailo's collection of customisable elements makes the system adaptable to the activity, formal or informal. It allows people to share knowledge and ideas quickly and effectively in a way that suits their communication and learning styles.

## 3

PAILO'S ADJUSTABLE DRAPE SCREENS OFFER PERSONALISED LEVELS OF PRIVACY, ATTACHED TO THE GANTRY THEY CAN BE RAISED OR LOWERED BY THE USER TO SUIT INDIVIDUAL PREFERENCE.

PAILO'S SPECIALLY DESIGNED FRAME ENSURES CABLES CAN BE EFFORTLESSLY MANAGED AND ALLOWS POWER TO BE INTEGRATED SEAMLESSLY.

## **COLLABORATE AND CONNECT**

Mobile technology and personal devices have become an essential integration into work life. With optional built in power and data, Pailo project tables give careful deliberation to the correct ratio of connectivity points to user and cable management, increasing in proportion with table size to create a desirable destination - to think and recharge, to collaborate and connect.