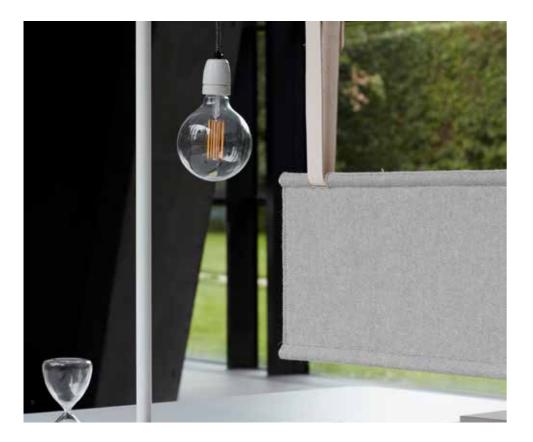

## 1

HANGING SCREENS CAN BE SUSPENDED FROM THE GANTRY BY BRIDLE LEATHER STRAPS, LEAVING THE ABOVE SPACE FREE TO BE USED FOR PENDULOUS LIGHTING AND PLANTS.

## 3

PAILO'S ADJUSTABLE DRAPE SCREENS OFFER PERSONALISED LEVELS OF PRIVACY, ATTACHED TO THE GANTRY THEY CAN BE RAISED OR LOWERED BY THE USER TO SUIT INDIVIDUAL PREFERENCE.

PAILO'S SPECIALLY DESIGNED FRAME ENSURES CABLES CAN BE EFFORTLESSLY MANAGED AND ALLOWS POWER TO BE INTEGRATED SEAMLESSLY.