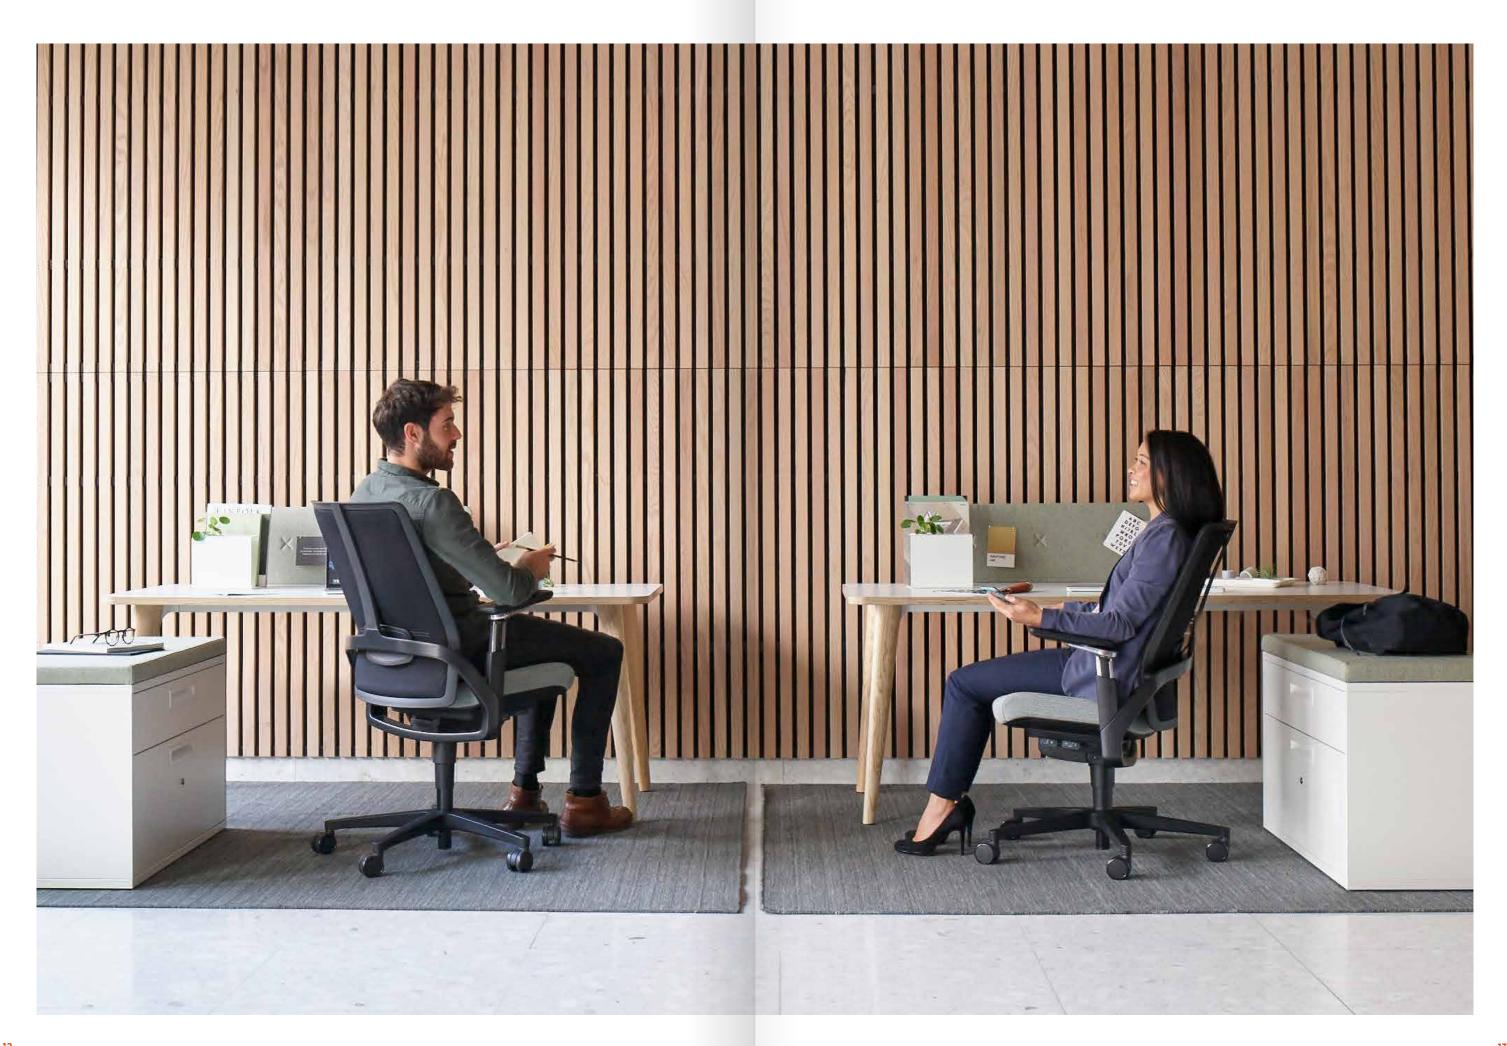

# Pailo by Senator

As we continually move towards the desire for a more domestic working environment, Pailo provides a softer approach to the more formal bench desking systems that explores new ways to introduce new material combinations into the workplace. A natural selection for any corporate space the Pailo range incorporates a collection of single and back to back desks as well as multiple project tables to suit both formal and informal working styles.

Focusing on the bigger picture, Pailo is a desking system designed around the way we want to work and how we use the space. To offer customisable areas to suit even the most transient of workspaces, the inclusion of a gantry provides a hanging space for Pailo's versatile range of screens and accessories. A LE S' DE L'ALLE L'ALLE ALLE S' DE L'ALLE ALLE ALLE S'ALLE ALLE S'ALLE ALLE S'ALLE S'ALLE

## **ADAPTABLE SOLUTIONS**

Define boundaries, add privacy, encourage collaboration – it's up to you.

Pailo's collection of customisable elements makes the system adaptable to the activity, formal or informal. It allows people to share knowledge and ideas quickly and effectively in a way that suits their communication and learning styles.