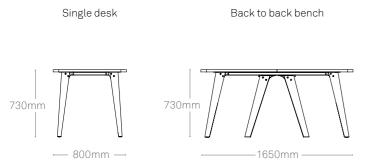

#### STANDARD FEATURES (\*SELECTED MODELS ONLY) **PAILO SINGLE DESK SPECIFIABLE FEATURES** PERFORMANCE STANDARDS Solid Ash sculpted legs In-line or back to back frames Tooled Aluminium components BSEN527, Part 1, 2011 COMPLEMENTARY OPTIONS Hidden frame fixings BSEN527, Part 2, 2002 Levelling feet BSEN527, Part 3, 2013 Desk gantry for hanging lights and Scalloped cable access 25mm rectangular tops with table ends BSEN 6396 2008 screens BSEN 9241 Part 5, 1999 Adjustable drape screens Hanging screens BSEN 15372 2008 Bench desk cloud screens Single desk cloud screens ACCESSORIES SINGLE EXECUTIVE DESK STAND ALONE DESK (integrated modesty panel) Widths. 1200-2000mm Widths. 1200-2000mm Suspended lighting Monitor arms Depth. 800mm Depth. 800mm

## DIMENSIONS

In-desk power modules for project tables

Heavy gauge wire baskets in accent

Wire under-desk storage caddy

colours

PU desk accessories

Desk top accessories

Electrical accessories

CPU holders

2 PERSON Widths. 1200-2000mm Depth. 1650mm

4 PERSON Widths. 1200-2000mm Depth. 1650mm

PAILO PROJECT TABLE

PROJECT TABLE Widths. 2400-4800mm Depth. 1650mm

#### IN-LINE DESK

Widths. 1200-2000mm Depth. 800mm