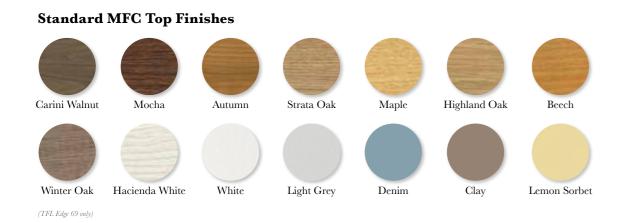

## **PAILO FINISHES**

Contrast Edge Bands - For use on TFL (Edge 69) tops only

#### Laminate S Finishes - Plywood core (Edge 33)\*

White

Biella Walnut Summer Oak

Ash