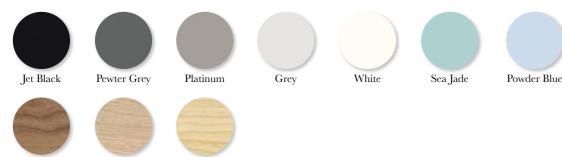

#### **Frame Finishes**

**Vertical Cable Riser Fabrics** 

Optional Accent Colours - For use on basket, cubby and gantry

Pale Green

Pailo