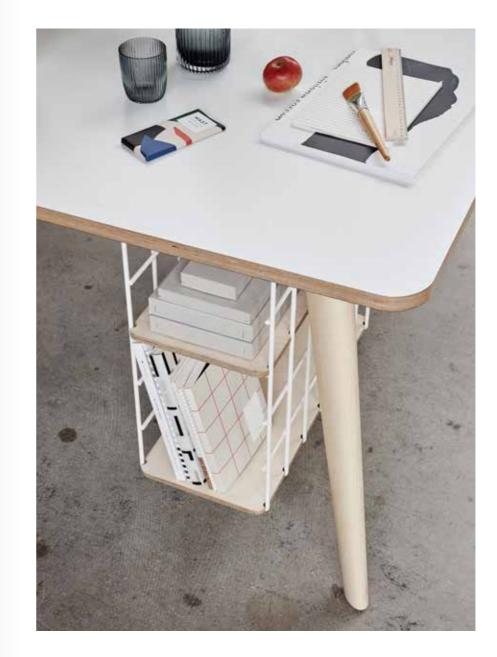

## DIMENSIONS

In-desk power modules for project tables

Heavy gauge wire baskets in accent

Wire under-desk storage caddy

colours

PU desk accessories

Desk top accessories

Electrical accessories

CPU holders

2 PERSON Widths. 1200-2000mm Depth. 1650mm

4 PERSON Widths. 1200-2000mm Depth. 1650mm

PAILO PROJECT TABLE

PROJECT TABLE Widths. 2400-4800mm Depth. 1650mm