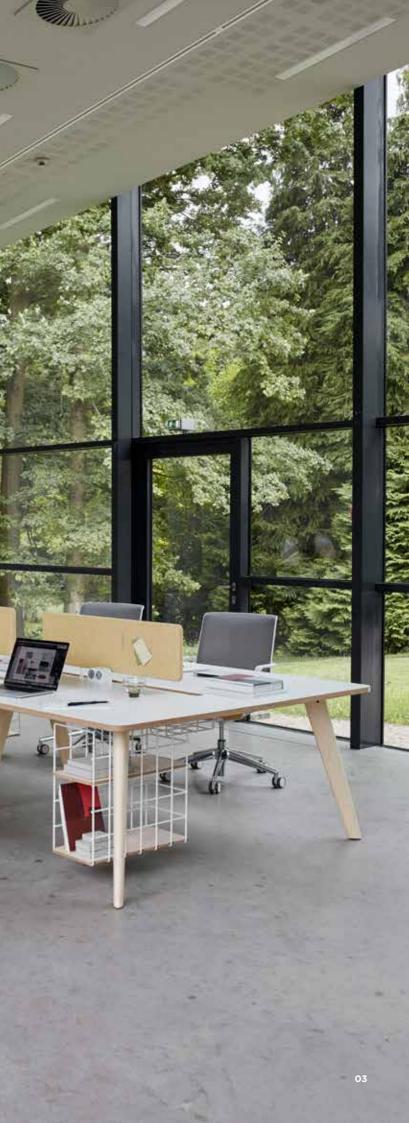

# Pailo

Focusing on the bigger picture, "...Pailo's beauty goes much deeper than its surface..." It's a desking system designed around the way we want to work and how we use the space.

Focusing on the bigger picture, Pailo is a desking system designed around the way we want to work and how we use the space. To offer customisable areas to suit even the most transient of workspaces, the inclusion of a gantry provides a hanging space for Pailo's versatile range of screens and accessories. A LE S' DE L'ALLE L'ALLE ALLE S' DE L'ALLE ALLE ALLE S'ALLE ALLE S'ALLE ALLE S'ALLE S'ALLE

## IN THE DETAIL

Pailo brings together several material elements to create a more domestically styled product. Wood, metal, fabric and leather are forged together. The solid ash used on the legs and gantry was chosen for the beauty of the grain and can be specified with a matt clear finish or black colour wash, perfectly complimented by the neutral tones of the bridle leather straps used to suspend the hanging screens and cable baskets.

## 1

HANGING SCREENS CAN BE SUSPENDED FROM THE GANTRY BY BRIDLE LEATHER STRAPS, LEAVING THE ABOVE SPACE FREE TO BE USED FOR PENDULOUS LIGHTING AND PLANTS.