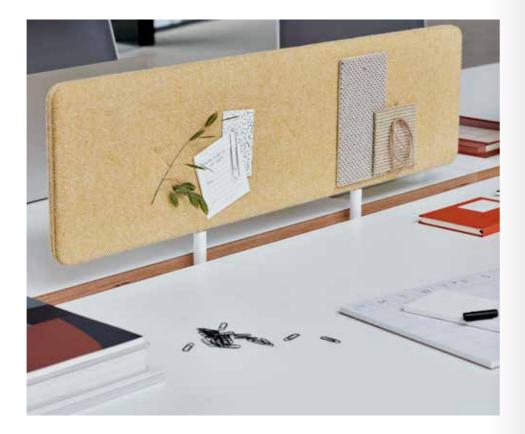

PAILO'S CLOUD SCREENS CREATE A PLACE TO PIN IDEAS OR NOTES TO REMEMBER, MOUNTING DIRECTLY TO THE UNDER STRUCTURE OF THE DESK TO GIVE THE ILLUSION THAT THEY ARE FREE FLOATING.

## IN THE DETAIL

Pailo brings together several material elements to create a more domestically styled product. Wood, metal, fabric and leather are forged together. The solid ash used on the legs and gantry was chosen for the beauty of the grain and can be specified with a matt clear finish or black colour wash, perfectly complimented by the neutral tones of the bridle leather straps used to suspend the hanging screens and cable baskets.