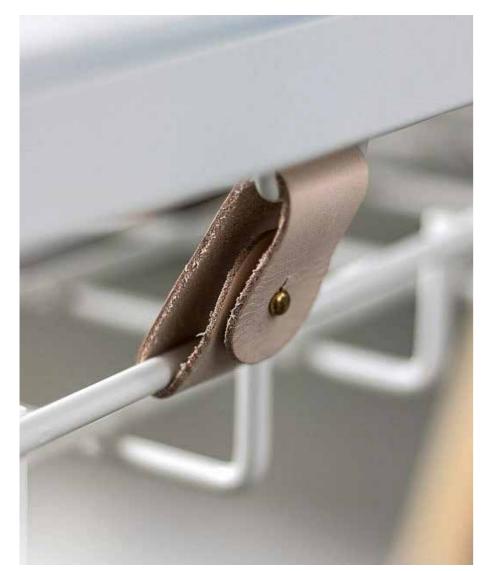

## IN THE DETAIL

Pailo brings together several material elements to create a more domestically styled product. Wood, metal, fabric and leather are forged together. The solid ash used on the legs and gantry was chosen for the beauty of the grain and can be specified with a matt clear finish or black colour wash, perfectly complimented by the neutral tones of the bridle leather straps used to suspend the hanging screens and cable baskets.

## 1

HANGING SCREENS CAN BE SUSPENDED FROM THE GANTRY BY BRIDLE LEATHER STRAPS, LEAVING THE ABOVE SPACE FREE TO BE USED FOR PENDULOUS LIGHTING AND PLANTS.