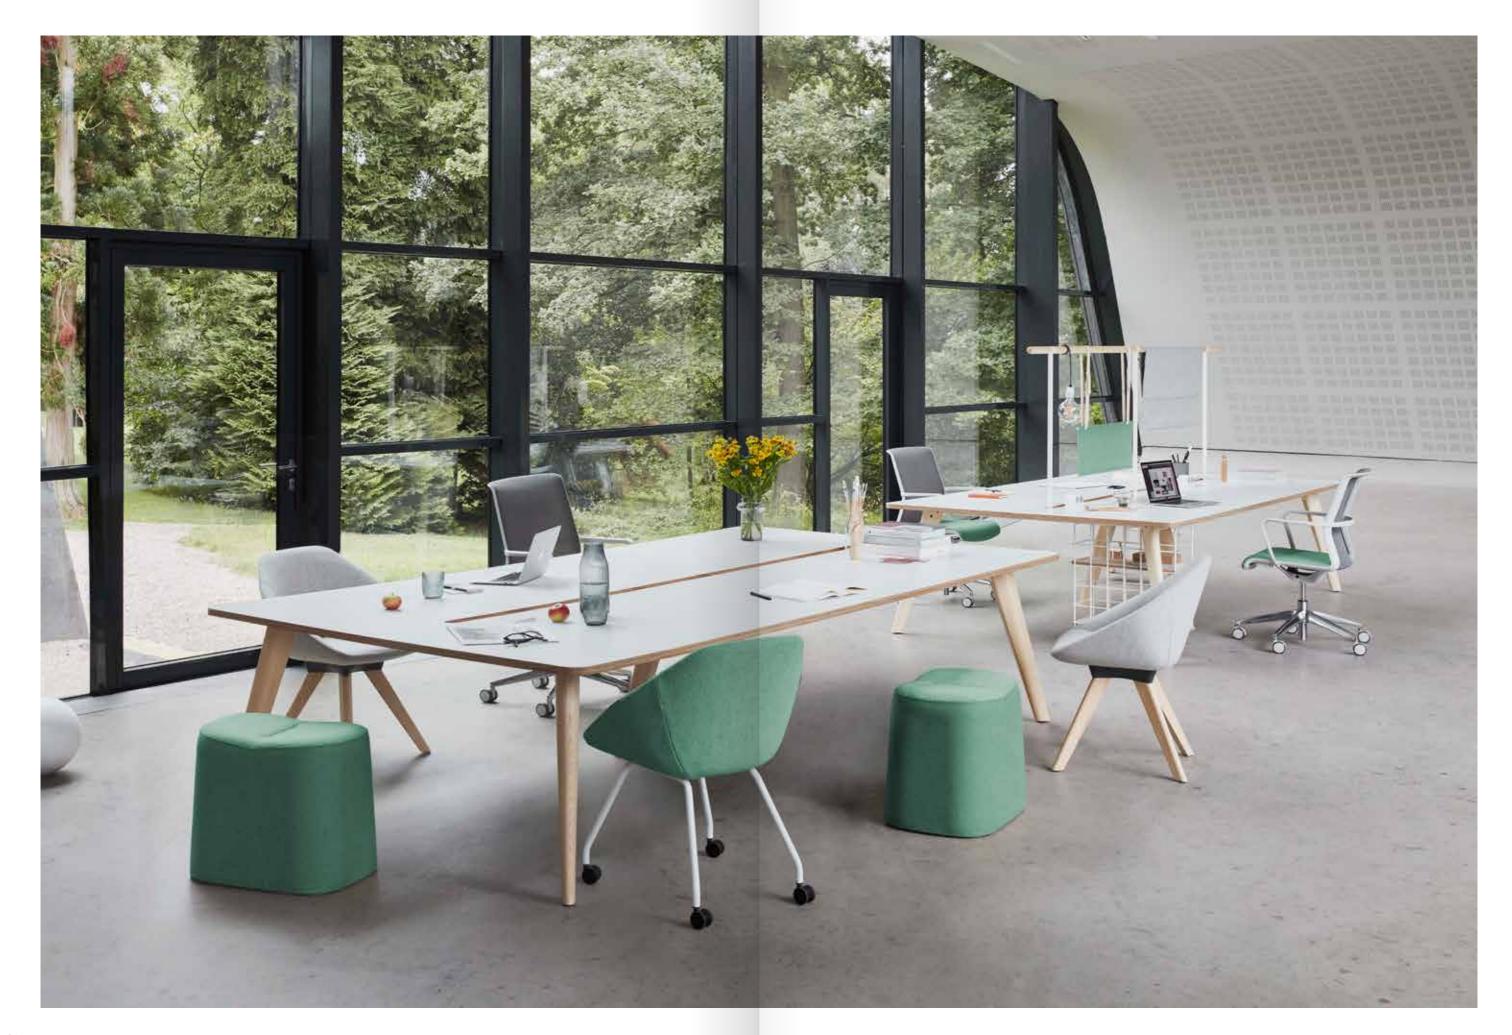

## **ADAPTABLE SOLUTIONS**

Define boundaries, add privacy, encourage collaboration – it's up to you.

Pailo's collection of customisable elements makes the system adaptable to the activity, formal or informal. It allows people to share knowledge and ideas quickly and effectively in a way that suits their communication and learning styles.

## **COLLABORATE AND CONNECT**

Mobile technology and personal devices have become an essential integration into work life. With optional built in power and data, Pailo project tables give careful deliberation to the correct ratio of connectivity points to user and cable management, increasing in proportion with table size to create a desirable destination - to think and recharge, to collaborate and connect.