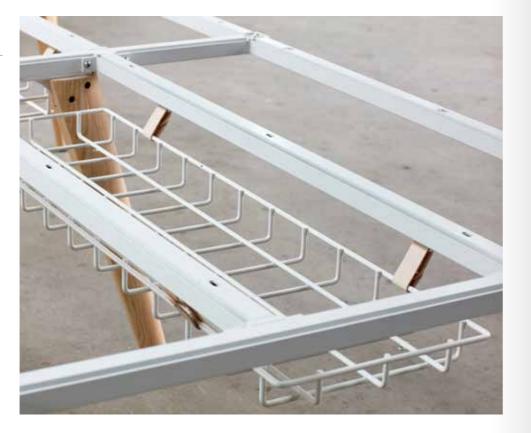

## 3

PAILO'S ADJUSTABLE DRAPE SCREENS OFFER PERSONALISED LEVELS OF PRIVACY, ATTACHED TO THE GANTRY THEY CAN BE RAISED OR LOWERED BY THE USER TO SUIT INDIVIDUAL PREFERENCE.

PAILO'S SPECIALLY DESIGNED FRAME ENSURES CABLES CAN BE EFFORTLESSLY MANAGED AND ALLOWS POWER TO BE INTEGRATED SEAMLESSLY.

2

NO DETAIL IS AN AFTERTHOUGHT. PAILO PERFECTLY POSITIONS USER PREFERENCES AT THE HEART OF ITS DESIGN.

Pailo's beauty is more than surface deep, although constructed from wood, Pailo's legs are securely held in place via a metal to metal connection. The casting continuously connects to Pailo's innovative extruded beam structure, featuring a groove that hides all fixing points and also makes the underside smooth to the touch.