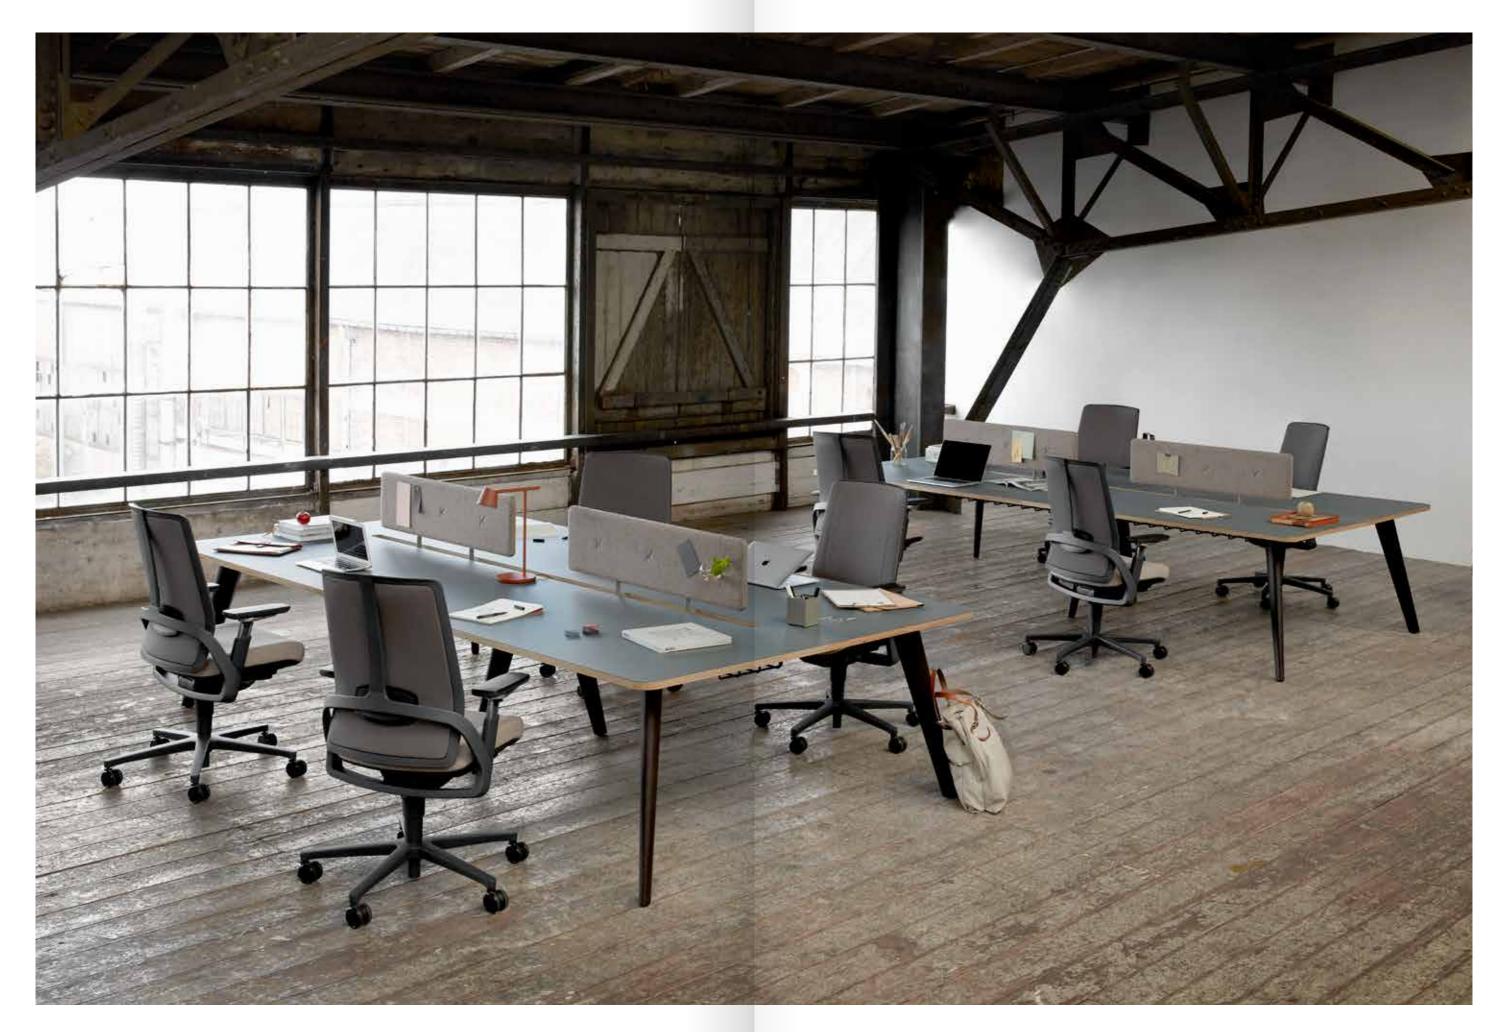

## 1

PAILO'S ADAPTABILITY ALLOWS USERS TO CUSTOMISE THEIR WORKSTATION. OFFERING A CHOICE BETWEEN THREE DIFFERENT SCREEN TYPES, MULTIPLE ACCESSORIES AND A VARIETY OF FABRICS FINISHES.

## 1

HANGING SCREENS CAN BE SUSPENDED FROM THE GANTRY BY BRIDLE LEATHER STRAPS, LEAVING THE ABOVE SPACE FREE TO BE USED FOR PENDULOUS LIGHTING AND PLANTS.

## 3

PAILO'S ADJUSTABLE DRAPE SCREENS OFFER PERSONALISED LEVELS OF PRIVACY, ATTACHED TO THE GANTRY THEY CAN BE RAISED OR LOWERED BY THE USER TO SUIT INDIVIDUAL PREFERENCE.

PAILO'S SPECIALLY DESIGNED FRAME ENSURES CABLES CAN BE EFFORTLESSLY MANAGED AND ALLOWS POWER TO BE INTEGRATED SEAMLESSLY.