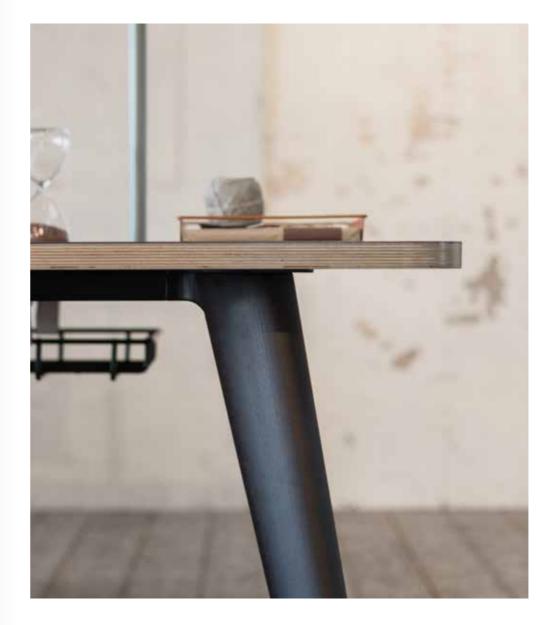

2

NO DETAIL IS AN AFTERTHOUGHT. PAILO PERFECTLY POSITIONS USER PREFERENCES AT THE HEART OF ITS DESIGN.

Pailo's beauty is more than surface deep, although constructed from wood, Pailo's legs are securely held in place via a metal to metal connection. The casting continuously connects to Pailo's innovative extruded beam structure, featuring a groove that hides all fixing points and also makes the underside smooth to the touch.

THE SLEEK AND INNOVATIVE COMPOSITION OF PAILO'S DESIGN ENSURES THAT ITS AESTHETICS ARE NEVER COMPRISED.