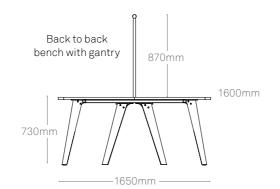

## DIMENSIONS

In-desk power modules for project tables

Heavy gauge wire baskets in accent

Wire under-desk storage caddy

colours

PU desk accessories

Desk top accessories

Electrical accessories

CPU holders

2 PERSON Widths. 1200-2000mm Depth. 1650mm

4 PERSON Widths. 1200-2000mm Depth. 1650mm

PAILO PROJECT TABLE

PROJECT TABLE Widths. 2400-4800mm Depth. 1650mm