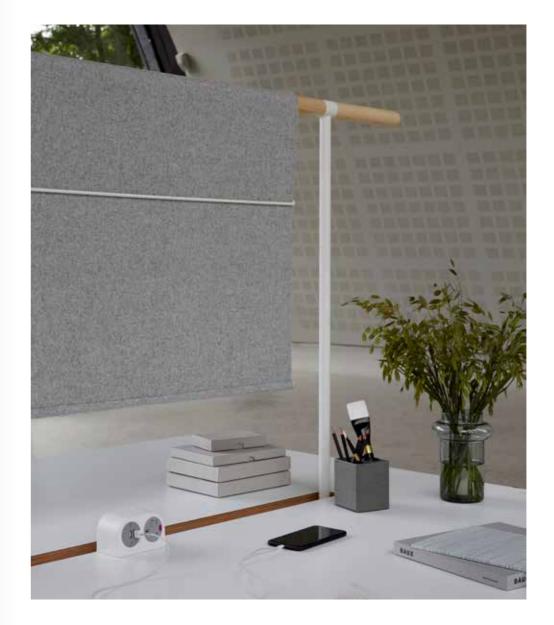

## 3

PAILO'S ADJUSTABLE DRAPE SCREENS OFFER PERSONALISED LEVELS OF PRIVACY, ATTACHED TO THE GANTRY THEY CAN BE RAISED OR LOWERED BY THE USER TO SUIT INDIVIDUAL PREFERENCE.

PAILO'S SPECIALLY DESIGNED FRAME ENSURES CABLES CAN BE EFFORTLESSLY MANAGED AND ALLOWS POWER TO BE INTEGRATED SEAMLESSLY.

## **COLLABORATE AND CONNECT**

Mobile technology and personal devices have become an essential integration into work life. With optional built in power and data, Pailo project tables give careful deliberation to the correct ratio of connectivity points to user and cable management, increasing in proportion with table size to create a desirable destination - to think and recharge, to collaborate and connect.