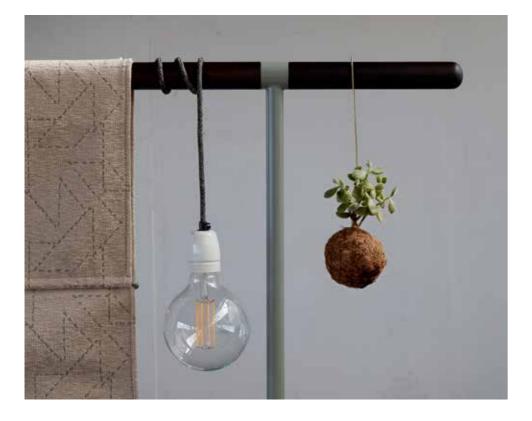

## 1

HANGING SCREENS CAN BE SUSPENDED FROM THE GANTRY BY BRIDLE LEATHER STRAPS, LEAVING THE ABOVE SPACE FREE TO BE USED FOR PENDULOUS LIGHTING AND PLANTS.