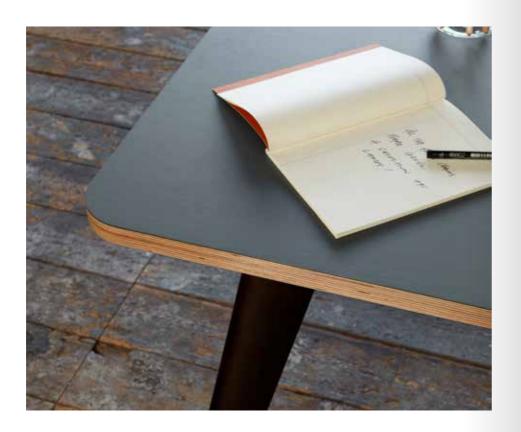

## IN THE DETAIL

Pailo brings together several material elements to create a more domestically styled product. Wood, metal, fabric and leather are forged together. The solid ash used on the legs and gantry was chosen for the beauty of the grain and can be specified with a matt clear finish or black colour wash, perfectly complimented by the neutral tones of the bridle leather straps used to suspend the hanging screens and cable baskets.

2

NO DETAIL IS AN AFTERTHOUGHT. PAILO PERFECTLY POSITIONS USER PREFERENCES AT THE HEART OF ITS DESIGN.

Pailo's beauty is more than surface deep, although constructed from wood, Pailo's legs are securely held in place via a metal to metal connection. The casting continuously connects to Pailo's innovative extruded beam structure, featuring a groove that hides all fixing points and also makes the underside smooth to the touch.