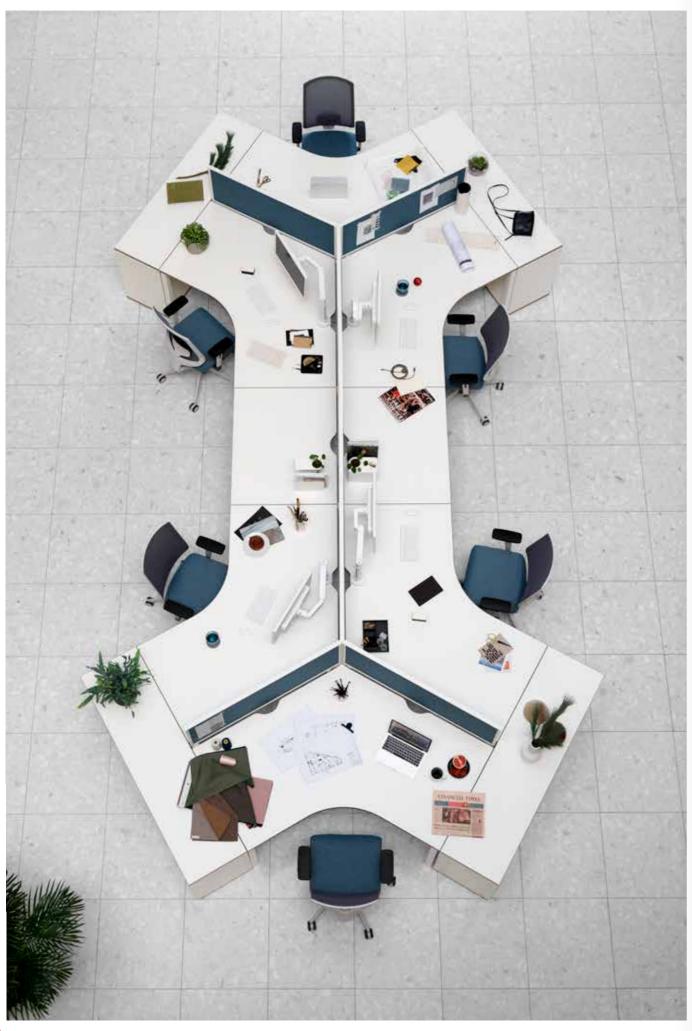

### **COVERING ALL ANGLES**

Chemistry's range of 120 degree desks are a smart solution perfect for small offices that are restricted by space but faced with the challenge of large teams thanks to the variety of cluster configurations. The natural curve of the desk offers the user a sense of enclosure perfect for individuals that prefer a sense of personal space. Clusters of 3 or more can be used to enhance collaboration by allowing colleagues to easily communicate.