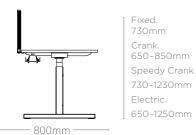

el dual crossrails

Levelling feet

Scalloped cable access

25mm MFC rectangular tops or 25mm MFC 120° tops

#### **SPECIFIABLE FEATURES**

Goal post leg

In-line or back to back frames 120° single or clusters (fixed only)

### PERFORMANCE STANDARDS

BSEN527, Part 1, 2011 BSEN527, Part 2, 2002 BSEN527, Part 3, 2013 BSEN 6396 2008 BSEN 9241 Part 5, 1999 BSEN 15372 2008

### COMPLEMENTARY OPTIONS

Rectangular desk end meeting tops

Desk end storage

Rectangular returns

Three screen types

Height adjustable blocks for fixed desk

Modesty panels

Hinged cable trays

Single cable riser, mid leg cable riser, and double cable risers

#### **ACCESSORIES**

Monitor arms

Desk top accessories

CPU holders

Electrical accessories

#### **DIMENSIONS**





Goalpost

•

#### Single Height Adjustable



#### Back to Back Height Adjustable



### TECHNICAL SPECIFICATIONS CONFIGURATIONS

#### **FIXED HEIGHT CONFIGURATIONS**





FOUR PERSON BACK TO BACK WORK STATION WITH DESK EXTENSIONS. FOUR PERSON BACK TO BACK WORK STATION WITH DESK RETURNS AND MEETING TABLE.



SIX PERSON BACK TO BACK 120° CLUSTER.

#### **HEIGHT ADJUSTABLE CONFIGURATIONS**





FOUR PERSON BACK TO BACK HEIGHT ADJUSTABLE WORK STATION WITH PULL OUT DESK END STORAGE. EXECUTIVE WORK STATION WITH INTEGRATED SIDE STORAGE.

22 23

#### **CHEMISTRY FINISHES**

#### **Standard MFC Top Finishes**



(MFC Edge 69 only)

#### $Contrast\ Edge\ Bands.\ \ {\tt For\ use\ on\ MFC\ (Edge\ 69)\ tops\ only.}$



Silver Ply Effect Édging Edging

All MFC (Edge 69) tops come with a matching edge band as standard. Contrasting edge band can b