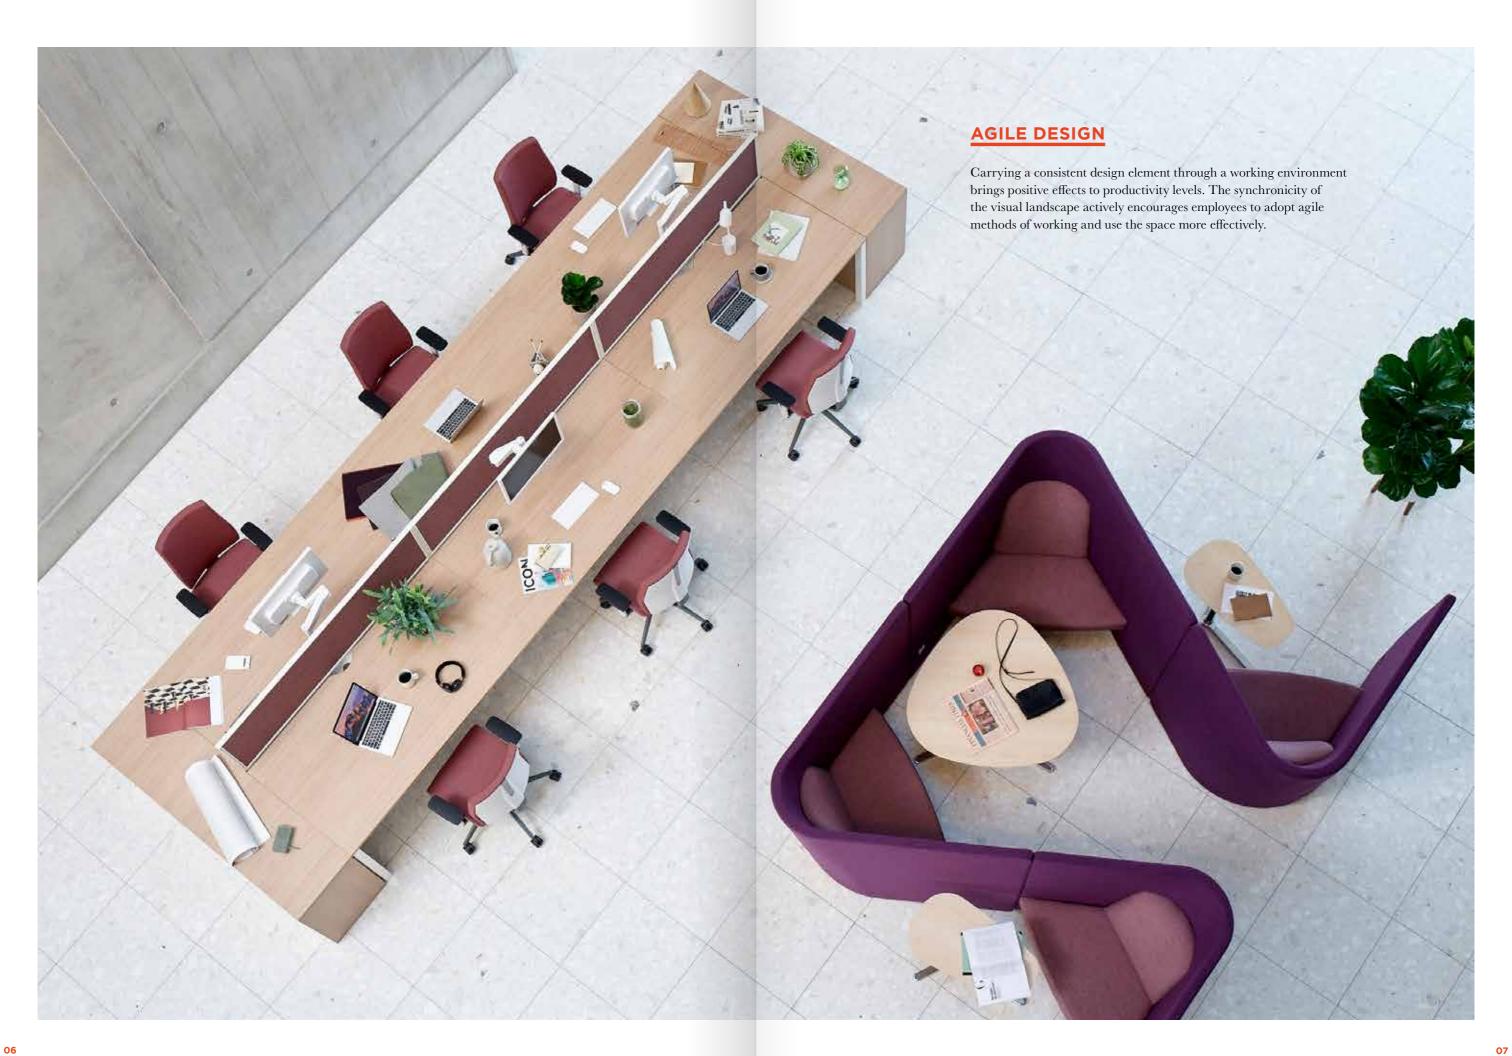

The Chemistry range of workstations creates a stylish yet flexible solution that improves productivity and facilitates diversity for individuals and teams. Chemistry can be configured as individual desks or as a bench solution that shares components. Available with fixed height tops or with a range of height adjustable options. The latest additions to the range bring team collaboration options in meeting table configurations whilst Canopy provides a more focused personal space.

### **COVERING ALL ANGLES**

Chemistry's range of 120 degree desks are a smart solution perfect for small offices that are restricted by space but faced with the challenge of large teams thanks to the variety of cluster configurations. The natural curve of the desk offers the user a sense of enclosure perfect for individuals that prefer a sense of personal space. Clusters of 3 or more can be used to enhance collaboration by allowing colleagues to easily communicate.