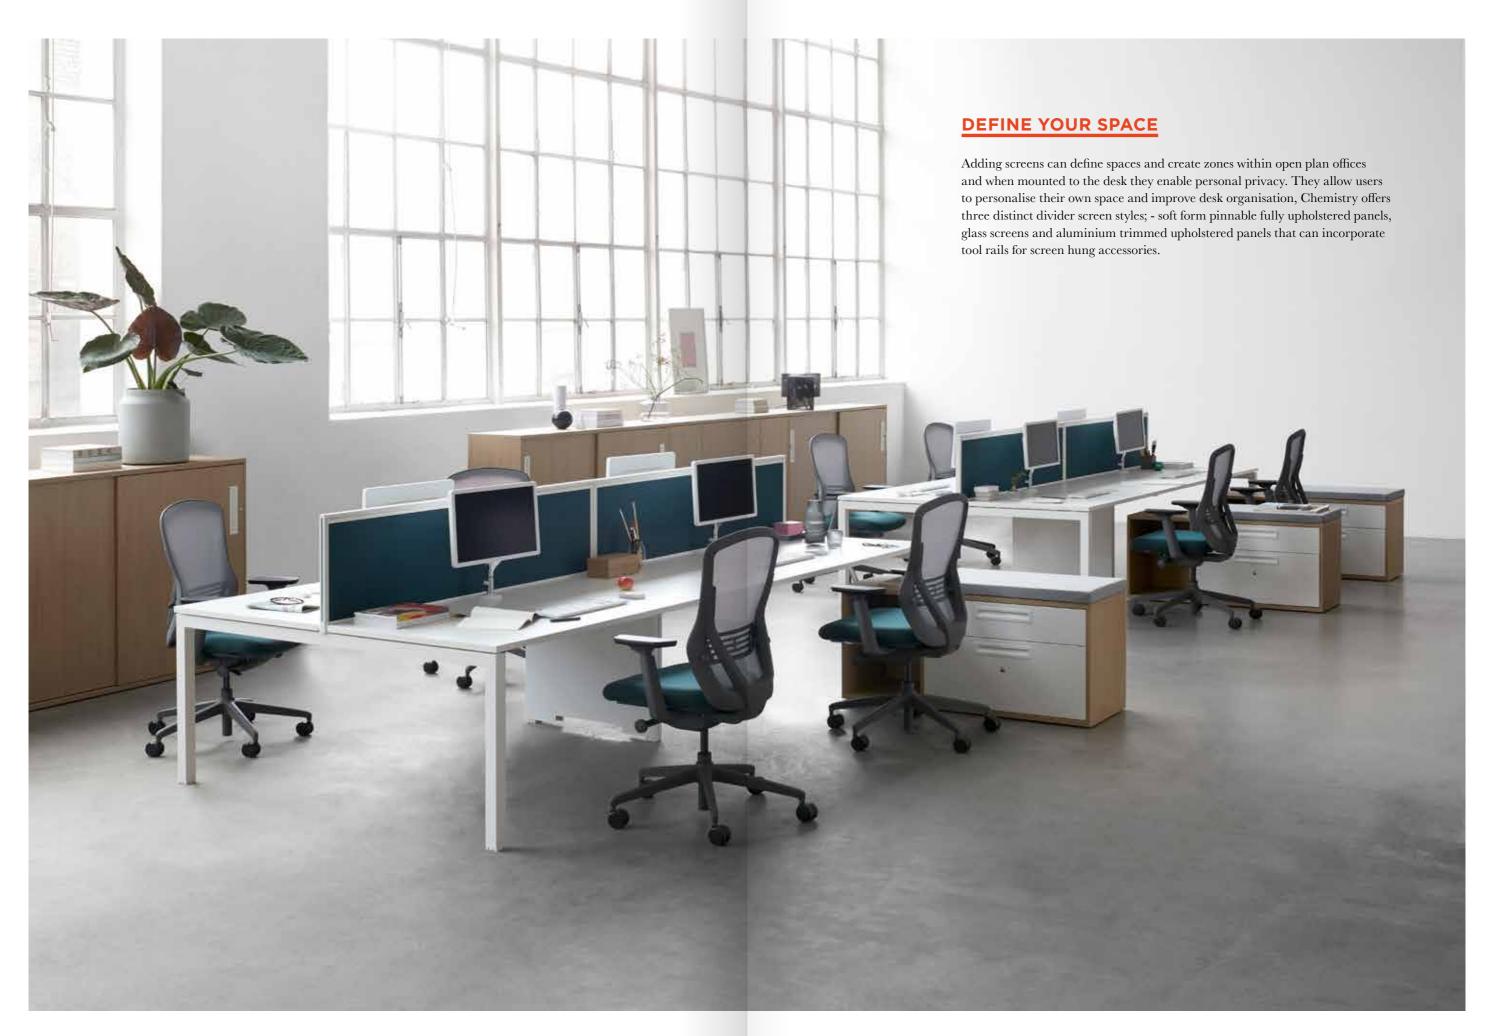

### **REDEFINING BOUNDARIES**

As we draw more on domestic influences within the corporate environment, we look to new ways we can influence the ambience of the space. Chemistry's collection of glass screens allow the creation of divisional spaces that benefit from the inclusion of natural light without eliminating the feeling of privacy and the acoustic benefits offered by fabric screens.

### **COVERING ALL ANGLES**

Chemistry's range of 120 degree desks are a smart solution perfect for small offices that are restricted by space but faced with the challenge of large teams thanks to the variety of cluster configurations. The natural curve of the desk offers the user a sense of enclosure perfect for individuals that prefer a sense of personal space. Clusters of 3 or more can be used to enhance collaboration by allowing colleagues to easily communicate.