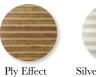

#### $Contrast\ Edge\ Bands.\ \ {\tt For\ use\ on\ MFC\ (Edge\ 69)\ tops\ only.}$

Silver Ply Effect Édging Edging

All MFC (Edge 69) tops come with a matching edge band as standard. Contrasting edge band can be specified.

Please contact customer service if you require a contrasting edge band.

Frame/Leg Finishes

Black