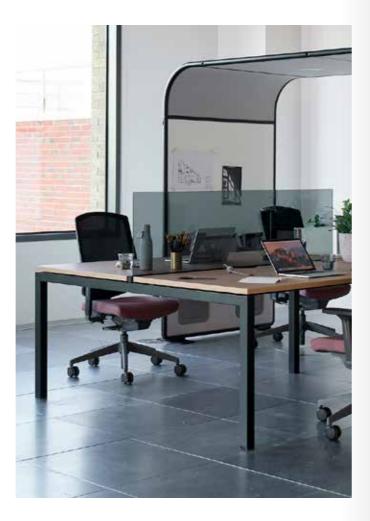

### **REDEFINING BOUNDARIES**

As we draw more on domestic influences within the corporate environment, we look to new ways we can influence the ambience of the space. Chemistry's collection of glass screens allow the creation of divisional spaces that benefit from the inclusion of natural light without eliminating the feeling of privacy and the acoustic benefits offered by fabric screens.

1

CHEMISTRY PRESENTS THE OPTION FOR CLIENTS TO ADD GLASS SCREENS, CREATING A MORE CONTEMPORARY STYLED DESKING SYSTEM.

MOUNTED DIRECTLY
TO THE DESK UNDER
STRUCTURE, CLOUD
SCREENS OFFER A
CUSTOMISABLE PLACE TO
PIN IDEAS OR SAVE NOTES.

2

DESK MOUNTED
SCREENS ALLOW MULTIPLE
CONFIGURATIONS TO BE
JOINT TOGETHER AND
REMAIN SEAMLESSLY
CONNECTED.