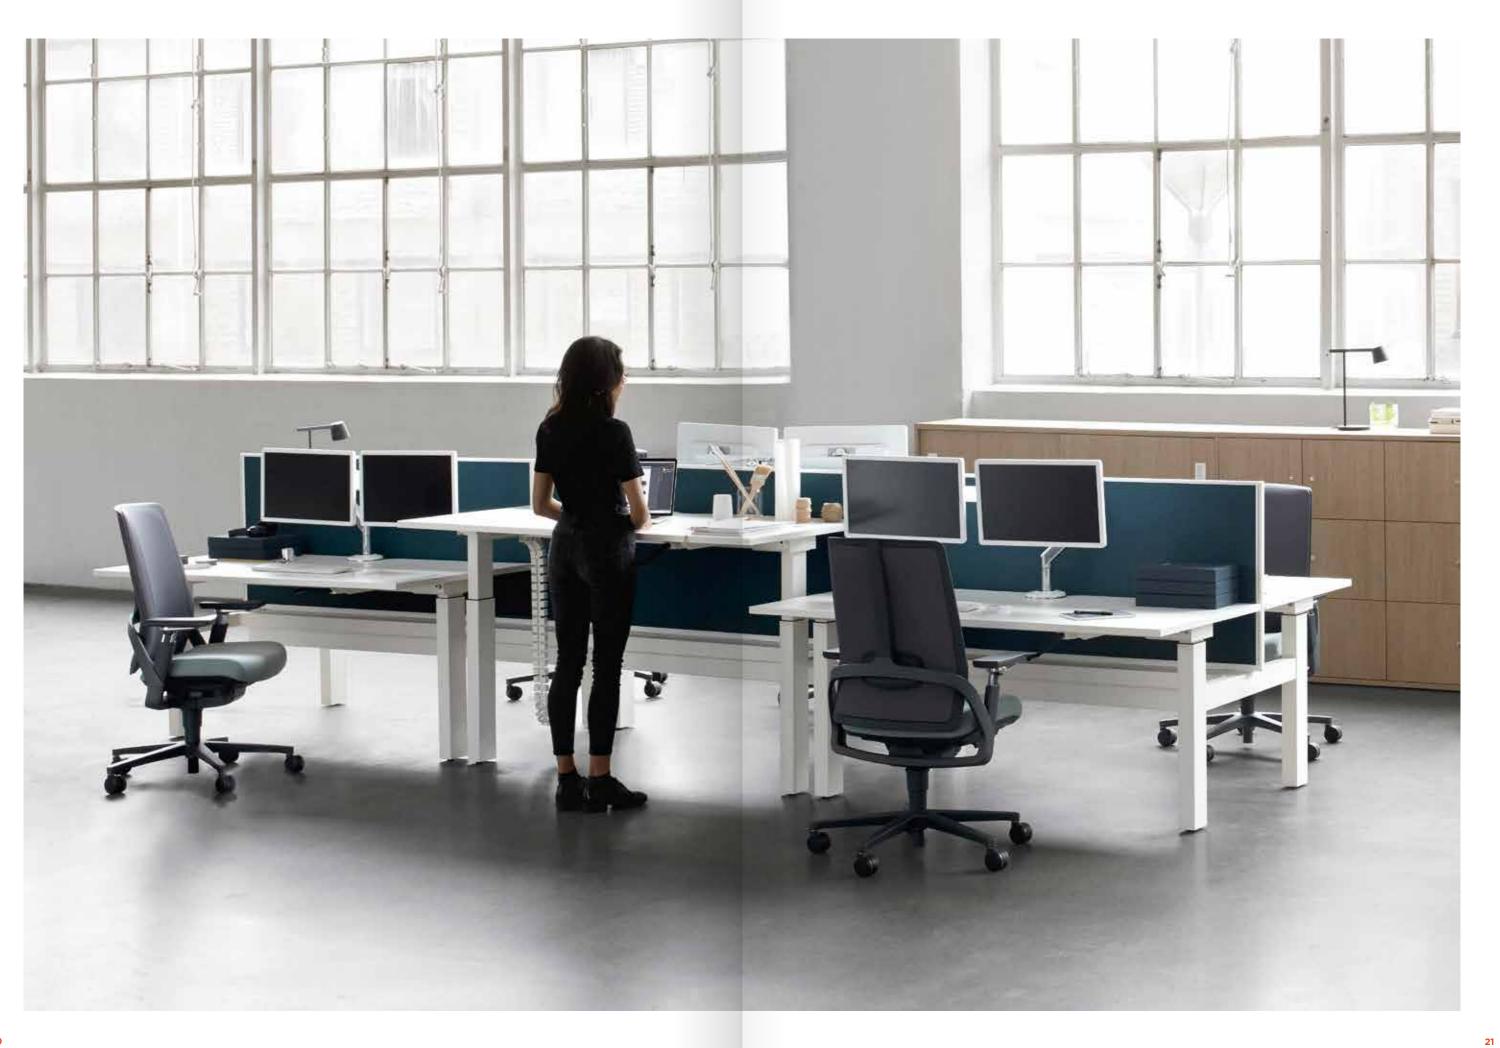

The Chemistry range of workstations creates a stylish yet flexible solution that improves productivity and facilitates diversity for individuals and teams. Chemistry can be configured as individual desks or as a bench solution that shares components. Available with fixed height tops or with a range of height adjustable options. The latest additions to the range bring team collaboration options in meeting table configurations whilst Canopy provides a more focused personal space.

### **REDEFINING BOUNDARIES**

As we draw more on domestic influences within the corporate environment, we look to new ways we can influence the ambience of the space. Chemistry's collection of glass screens allow the creation of divisional spaces that benefit from the inclusion of natural light without eliminating the feeling of privacy and the acoustic benefits offered by fabric screens.