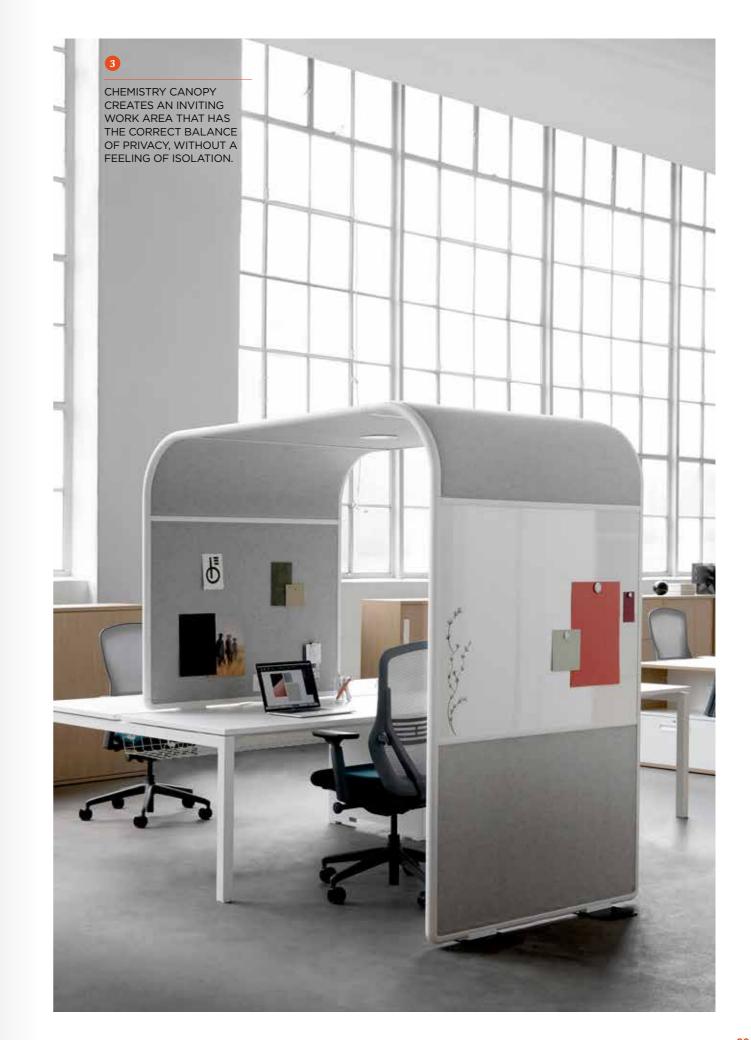

### **COVERING ALL ANGLES**

Chemistry's range of 120 degree desks are a smart solution perfect for small offices that are restricted by space but faced with the challenge of large teams thanks to the variety of cluster configurations. The natural curve of the desk offers the user a sense of enclosure perfect for individuals that prefer a sense of personal space. Clusters of 3 or more can be used to enhance collaboration by allowing colleagues to easily communicate.