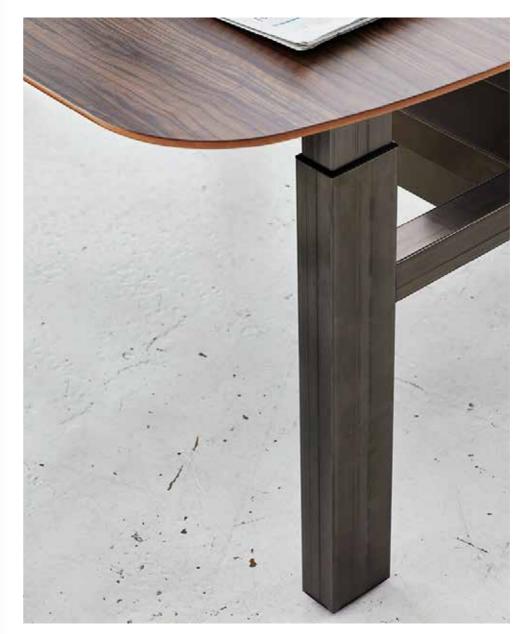

### STANDARD FEATURES (\*SELECTED MODELS ONLY)

50mm square steel tube legs with mitred corners

7mm shadow gap between top and frame Universally sized steel dual crossrails

Levelling feet

Scalloped cable access