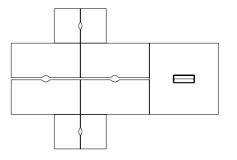

1

CHEMISTRY PRESENTS THE OPTION FOR CLIENTS TO ADD GLASS SCREENS, CREATING A MORE CONTEMPORARY STYLED DESKING SYSTEM.

MOUNTED DIRECTLY
TO THE DESK UNDER
STRUCTURE, CLOUD
SCREENS OFFER A
CUSTOMISABLE PLACE TO
PIN IDEAS OR SAVE NOTES.

2

DESK MOUNTED
SCREENS ALLOW MULTIPLE
CONFIGURATIONS TO BE
JOINT TOGETHER AND
REMAIN SEAMLESSLY
CONNECTED.