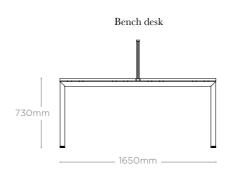

### TECHNICAL SPECIFICATIONS FIXED TOP

### STANDARD FEATURES (\*SELECTED MODELS ONLY)

50mm square steel tube legs with mitred corners

7mm shadow gap between top and frame Universally sized steel dual crossrails

Levelling feet

Scalloped cable access

25mm MFC rectangular tops or 25mm MFC 120° tops