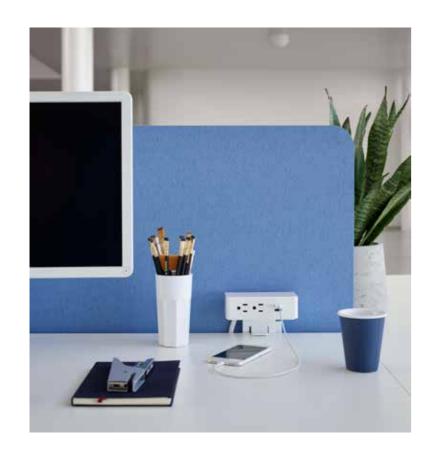

1

CHEMISTRY PRESENTS THE OPTION FOR CLIENTS TO ADD GLASS SCREENS, CREATING A MORE CONTEMPORARY STYLED DESKING SYSTEM.

MOUNTED DIRECTLY
TO THE DESK UNDER
STRUCTURE, CLOUD
SCREENS OFFER A
CUSTOMISABLE PLACE TO
PIN IDEAS OR SAVE NOTES.

2

DESK MOUNTED
SCREENS ALLOW MULTIPLE
CONFIGURATIONS TO BE
JOINT TOGETHER AND
REMAIN SEAMLESSLY
CONNECTED.