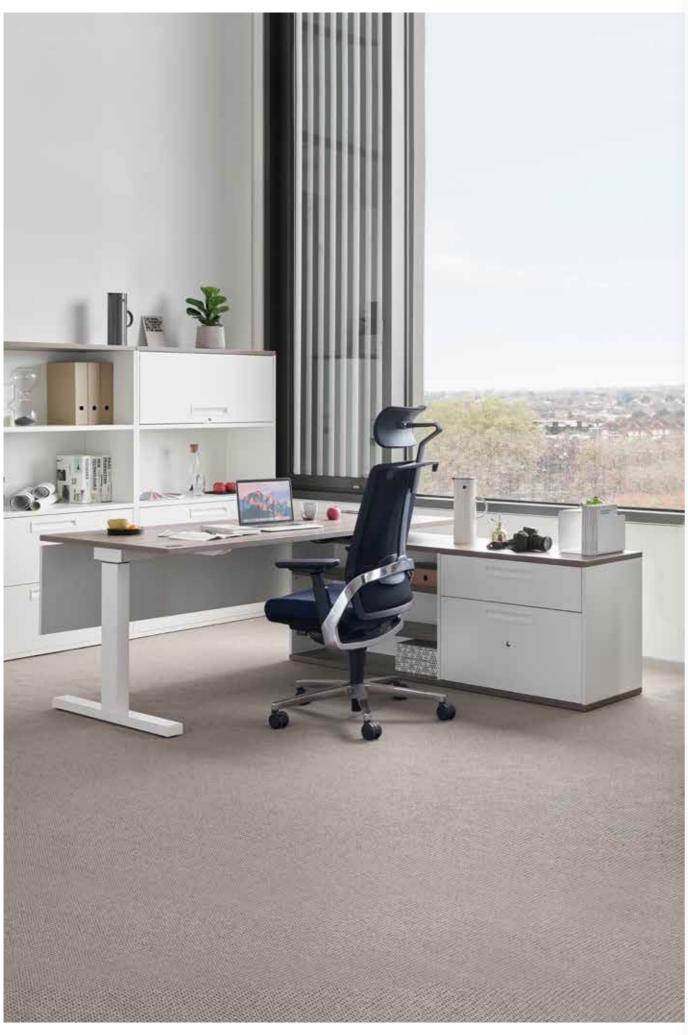

### **SOLUTIONS**

Chemistry offers a range of executive desks for spaces that require a managerial set up. Suitable for private offices or senior positions within open plan offices, Chemistry Executive desks feature built in lockable storage returns to keep information that may be of a sensitive nature close to hand. The storage units are available in two depths and offer built in cable management as standard that is discreetly hidden by a modesty panel.