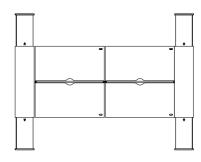

#### **FIXED HEIGHT CONFIGURATIONS**

FOUR PERSON BACK TO BACK WORK STATION WITH DESK EXTENSIONS. FOUR PERSON BACK TO BACK WORK STATION WITH DESK RETURNS AND MEETING TABLE.

SIX PERSON BACK TO BACK 120° CLUSTER.

#### **HEIGHT ADJUSTABLE CONFIGURATIONS**

FOUR PERSON BACK TO BACK HEIGHT ADJUSTABLE WORK STATION WITH PULL OUT DESK END STORAGE. EXECUTIVE WORK STATION WITH INTEGRATED SIDE STORAGE.

22 23