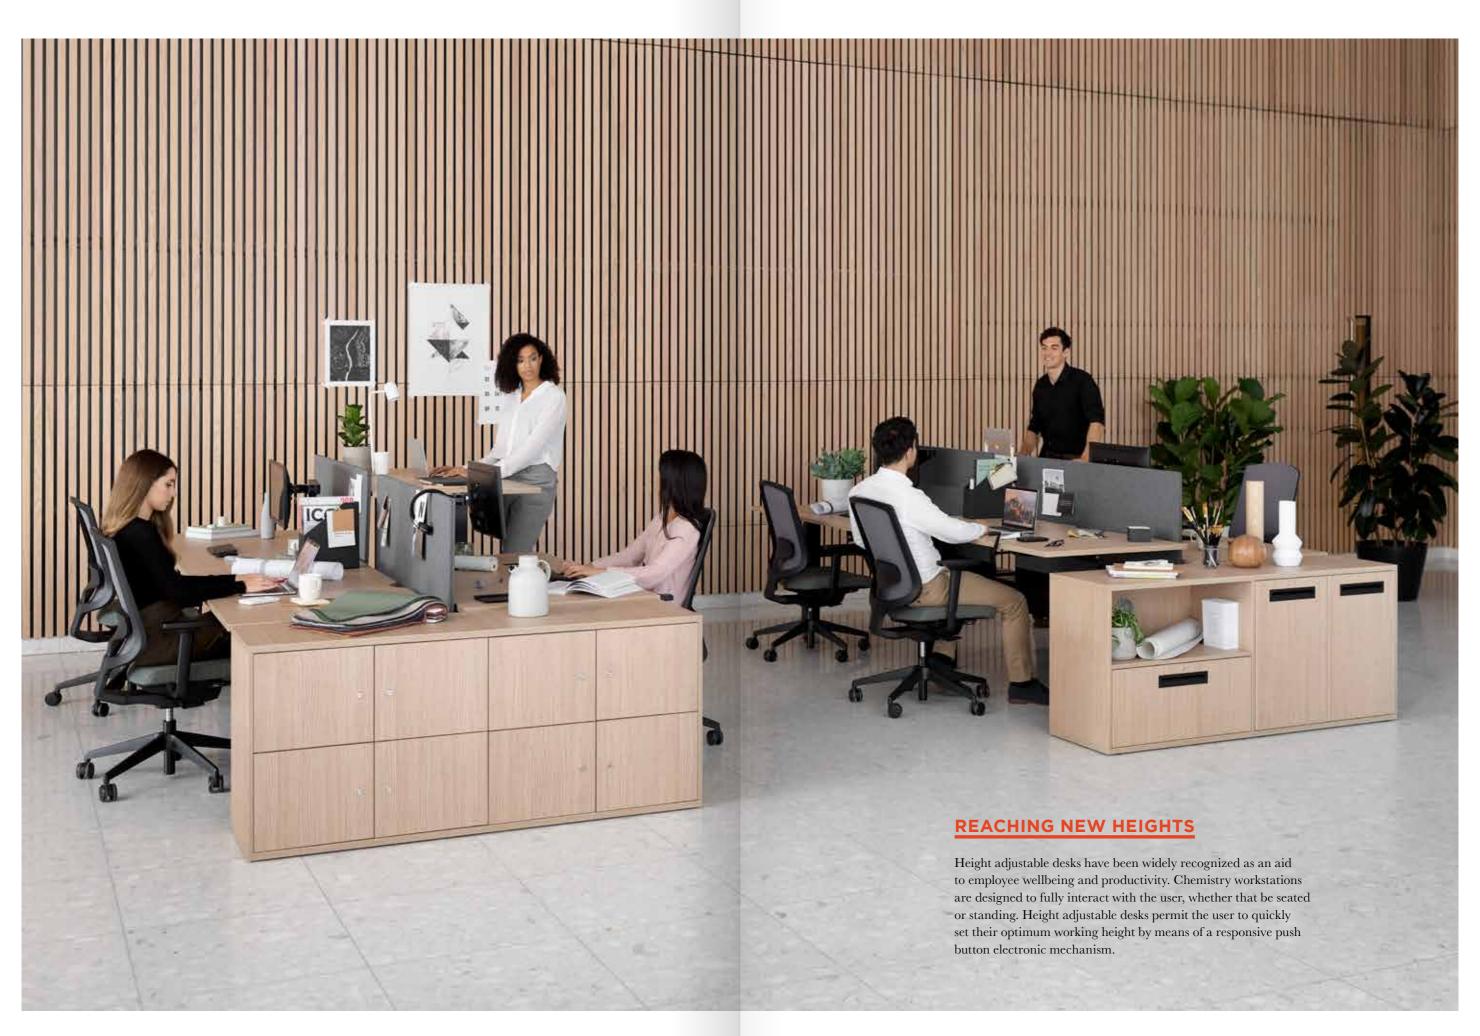

The Chemistry range of workstations creates a stylish yet flexible solution that improves productivity and facilitates diversity for individuals and teams. Chemistry can be configured as individual desks or as a bench solution that shares components. Available with fixed height tops or with a range of height adjustable options. The latest additions to the range bring team collaboration options in meeting table configurations whilst Canopy provides a more focused personal space.