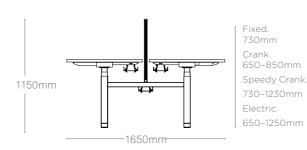

lloped cable access

25mm MFC rectangular tops or 25mm MFC 120° tops

#### **SPECIFIABLE FEATURES**

Goal post leg

In-line or back to back frames 120° single or clusters (fixed only)

### PERFORMANCE STANDARDS

BSEN527, Part 1, 2011 BSEN527, Part 2, 2002 BSEN527, Part 3, 2013 BSEN 6396 2008 BSEN 9241 Part 5, 1999 BSEN 15372 2008

### COMPLEMENTARY OPTIONS

Rectangular desk end meeting tops

Desk end storage

Rectangular returns

Three screen types

Height adjustable blocks for fixed desk

Modesty panels

Hinged cable trays

Single cable riser, mid leg cable riser, and double cable risers

#### **ACCESSORIES**

Monitor arms

Desk top accessories

CPU holders

Electrical accessories

#### **DIMENSIONS**





Goalpost

•

#### Single Height Adjustable



#### Back to Back Height Adjustable



### TECHNICAL SPECIFICATIONS CONFIGURATIONS

#### **FIXED HEIGHT CONFIGURATIONS**





FOUR PERSON BACK TO BACK WORK STATION WITH DESK EXTENSIONS. FOUR PERSON BACK TO BACK WORK STATION WITH DESK RETURNS AND MEETING TABLE.



SIX PERSON BACK TO BACK 120° CLUSTER.

#### **HEIGHT ADJUSTABLE CONFIGURATIONS**





FOUR PERSON BACK TO BACK HEIGHT ADJUSTABLE WORK STATION WITH PULL OUT DESK END STORAGE. EXECUTIVE WORK STATION WITH INTEGRATED SIDE STORAGE.

22 23

#### **CHEMISTRY FINISHES**

#### **Standard MFC Top Finishes**



(MFC Edge 69 only)

#### $Contrast\ Edge\ Bands.\ \ {\tt For\ use\ on\ MFC\ (Edge\ 69)\ tops\ only.}$



Silver Ply Effect Édging Edging

All MFC (Edge 69) tops come with a matching edge band as standard. Contrasting edge band can be specified.

Please contact customer s