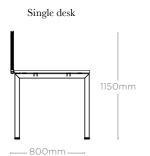

gap between top and frame Universally sized steel dual crossrails

Levelling feet

Scalloped cable access

25mm MFC rectangular tops or 25mm MFC 120° tops

#### **SPECIFIABLE FEATURES**

Goal post leg

In-line or back to back frames 120° single or clusters (fixed only)

### PERFORMANCE STANDARDS

BSEN527, Part 1, 2011 BSEN527, Part 2, 2002 BSEN527, Part 3, 2013 BSEN 6396 2008 BSEN 9241 Part 5, 1999 BSEN 15372 2008

### COMPLEMENTARY OPTIONS

Rectangular desk end meeting tops

Desk end storage

Rectangular returns

Three screen types

Height adjustable blocks for fixed desk

Modesty panels

Hinged cable trays

Single cable riser, mid leg cable riser, and double cable risers

#### **ACCESSORIES**

Monitor arms

Desk top accessories

CPU holders

Electrical accessories

#### **DIMENSIONS**





Goalpost

•

#### Single Height Adjustable



#### Back to Back Height Adjustable



### TECHNICAL SPECIFICATIONS CONFIGURATIONS

#### **FIXED HEIGHT CONFIGURATIONS**





FOUR PERSON BACK TO BACK WORK STATION WITH DESK EXTENSIONS. FOUR PERSON BACK TO BACK WORK STATION WITH DESK RETURNS AND MEETING TABLE.



SIX PERSON BACK TO BACK 120° CLUSTER.

#### **HEIGHT ADJUSTABLE CONFIGURATIONS**





FOUR PERSON BACK TO BACK HEIGHT ADJUSTABLE WORK STATION WITH PULL OUT DESK END STORAGE. EXECUTIVE WORK STATION WITH INTEGRATED SIDE STORAGE.

22 23

#### **CHEMISTRY FINISHES**

#### **Standard MFC Top Finishes**



(MFC Edge 69 only)

#### $Contrast\ Edge\ Bands.\ \ {\tt For\ use\ on\ MFC\ (Edge\ 69)\ tops\ only.}$



Silver Ply Effect Édging Edging

All MFC (Edge 69) tops come with a matching ed