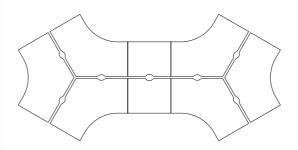

### **COVERING ALL ANGLES**

Chemistry's range of 120 degree desks are a smart solution perfect for small offices that are restricted by space but faced with the challenge of large teams thanks to the variety of cluster configurations. The natural curve of the desk offers the user a sense of enclosure perfect for individuals that prefer a sense of personal space. Clusters of 3 or more can be used to enhance collaboration by allowing colleagues to easily communicate.