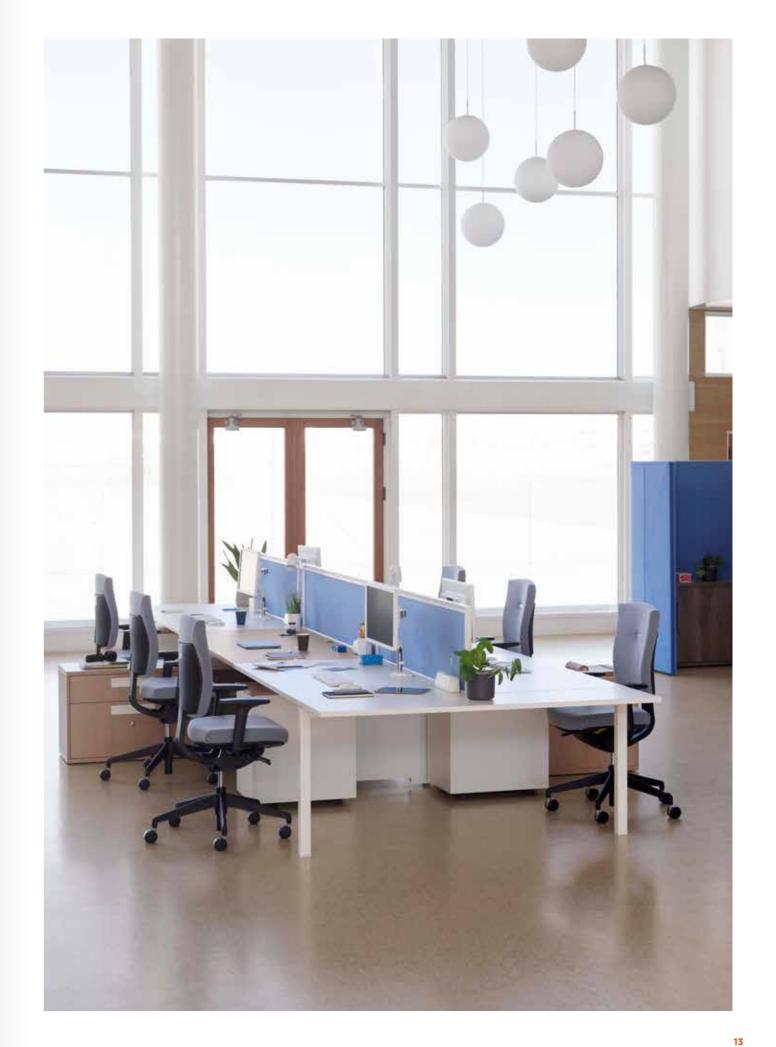

### **REDEFINING BOUNDARIES**

As we draw more on domestic influences within the corporate environment, we look to new ways we can influence the ambience of the space. Chemistry's collection of glass screens allow the creation of divisional spaces that benefit from the inclusion of natural light without eliminating the feeling of privacy and the acoustic benefits offered by fabric screens.

### **COVERING ALL ANGLES**

Chemistry's range of 120 degree desks are a smart solution perfect for small offices that are restricted by space but faced with the challenge of large teams thanks to the variety of cluster configurations. The natural curve of the desk offers the user a sense of enclosure perfect for individuals that prefer a sense of personal space. Clusters of 3 or more can be used to enhance collaboration by allowing colleagues to easily communicate.