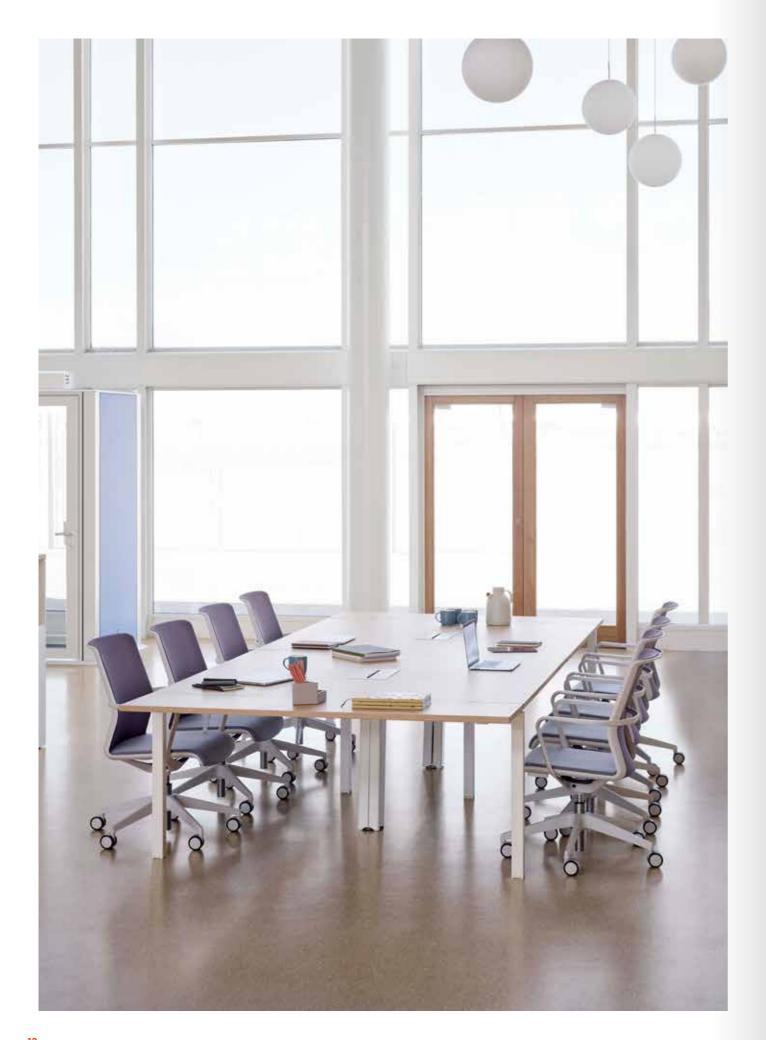

The Chemistry range of workstations creates a stylish yet flexible solution that improves productivity and facilitates diversity for individuals and teams. Chemistry can be configured as individual desks or as a bench solution that shares components. Available with fixed height tops or with a range of height adjustable options. The latest additions to the range bring team collaboration options in meeting table configurations whilst Canopy provides a more focused personal space.