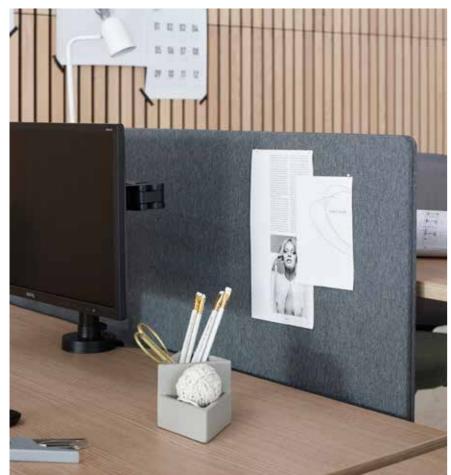

1

CHEMISTRY PRESENTS THE OPTION FOR CLIENTS TO ADD GLASS SCREENS, CREATING A MORE CONTEMPORARY STYLED DESKING SYSTEM.

MOUNTED DIRECTLY
TO THE DESK UNDER
STRUCTURE, CLOUD
SCREENS OFFER A
CUSTOMISABLE PLACE TO
PIN IDEAS OR SAVE NOTES.

2

DESK MOUNTED
SCREENS ALLOW MULTIPLE
CONFIGURATIONS TO BE
JOINT TOGETHER AND
REMAIN SEAMLESSLY
CONNECTED.