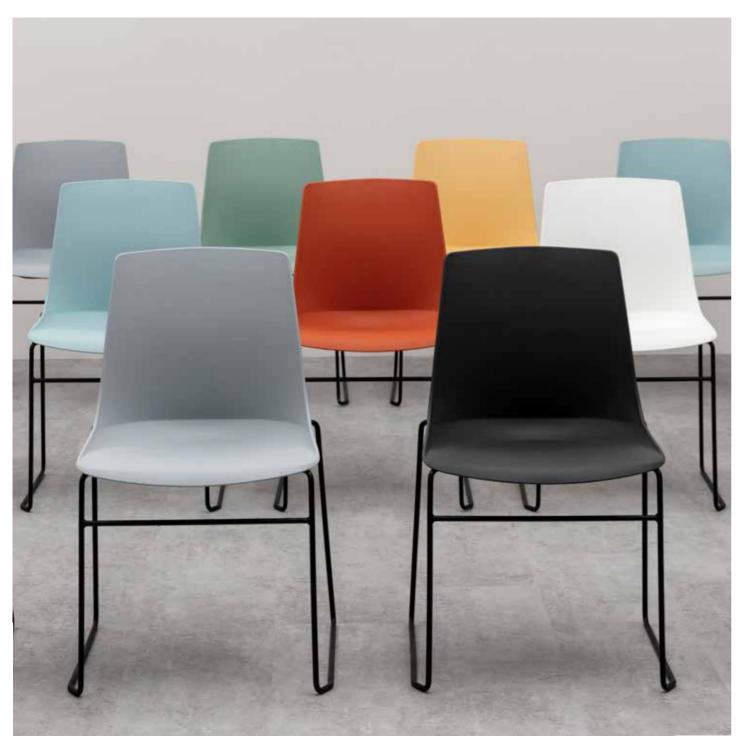

## ARLO. **COLOUR ME HAPPY**

Arlo is a stylish and simple range of multi-purpose stacking chairs. Considering the need for both functionality and style the colourful chairs are ideal for working spaces and sociable places.

## FINISHES.

Coloured chairs are a great way to add interest to a space.Looking to make a bold statement? Use all seven coordinating coloured shells!