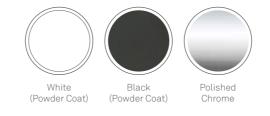

0 **OD:** 570 OD: 525 **OD:**540 SW: 460 SW: 460 SW: 460 SH:760 **SH:** 465 **SH:** 465 **SD:**410 **SD:** 410 **SD:** 410



# JOINED UP THINKING.

space in minutes.



The glide linking on Arlo skid frame chairs and leg linking on the 4 leg frame provides a seating solution for training rooms and auditoriums helping you to create – or dismantle – a meeting room

# **ARLO CAN BE CONFIGURED IN MANY DIFFERENT** COORDINATED SOLUTIONS.







# HIGH & MIGHTY

Arlo high stool is ideally suited in refreshment areas. Thanks to the moulded shell and functional foot rest, Arlo high stool offers comfort and support.





## FINISHES.

Coloured chairs are a great way to add interest to a space.Looking to make a bold statement? Use all seven coordinating coloured shells!



### METAL FRAME FINISHES







# SIMPLE&SMART. For demanding work Environments

**Torasen**<sup>™</sup>





We have multiple product ranges, each offers its own individual style that complement each other. Creating an extensive range of collections to choose from.

## BETTER EVERYDAY For Everyone.





torasen.co.uk