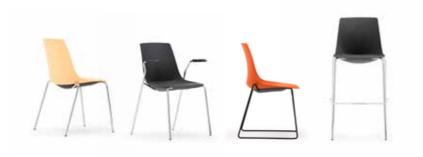

## ARLO. **COLOUR ME HAPPY**

Arlo is a stylish and simple range of multi-purpose stacking chairs. Considering the need for both functionality and style the colourful chairs are ideal for working spaces and sociable places.

### STANDARD FEATURES

- Moulded shell available in seven colours
- Upholstered seat pad\*
- Tubular Steel frame\*
- Wire frame\*
- Glides\*
- Stackable
- Under seat stacking shroud
- Arms\*

### High Stool 4 Leg Chair Skid Frame **OH:** 825 OH:825 **OH:** 1120 **OW:**580 **OW:** 545 OW: 520 **OD:** 570 OD: 525 **OD:**540 SW: 460 SW: 460 SW: 460 SH:760 **SH:** 465 **SH:** 465 **SD:**410 **SD:** 410 **SD:** 410