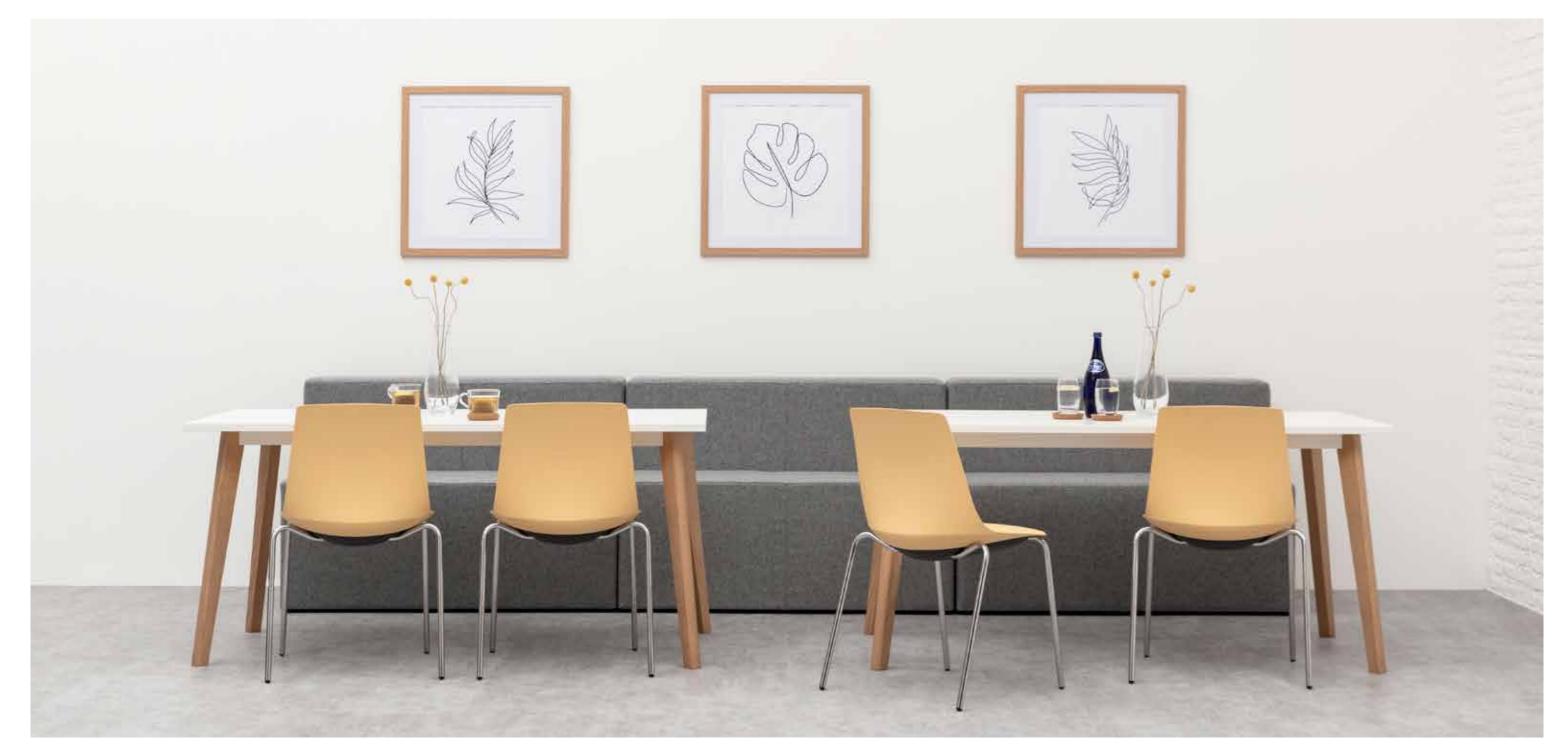

## ARLO. **COLOUR ME HAPPY**

Arlo is a stylish and simple range of multi-purpose stacking chairs. Considering the need for both functionality and style the colourful chairs are ideal for working spaces and sociable places.

# **ARLO CAN BE CONFIGURED IN MANY DIFFERENT** COORDINATED SOLUTIONS.