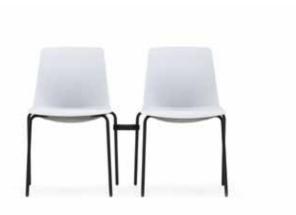

## OPTIONAL FEATURES

- Felt glides\*
- Linking
- Writing tablet\*
- Mobile trolley\*

# JOINED UP THINKING.

space in minutes.

The glide linking on Arlo skid frame chairs and leg linking on the 4 leg frame provides a seating solution for training rooms and auditoriums helping you to create – or dismantle – a meeting room