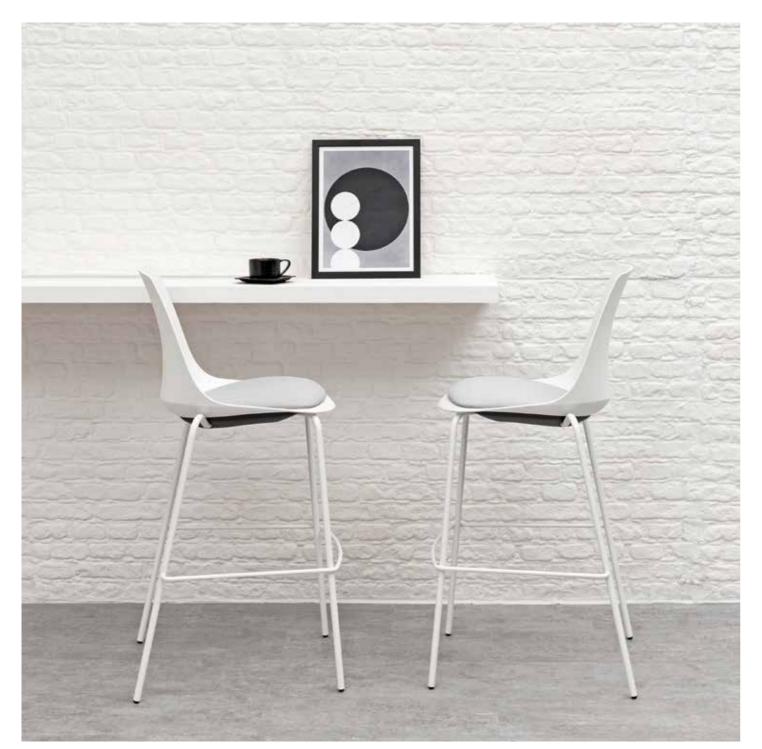

# HIGH & MIGHTY

Arlo high stool is ideally suited in refreshment areas. Thanks to the moulded shell and functional foot rest, Arlo high stool offers comfort and support.