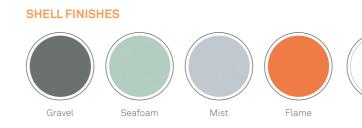

## FINISHES.

Coloured chairs are a great way to add interest to a space.Looking to make a bold statement? Use all seven coordinating coloured shells!

### METAL FRAME FINISHES