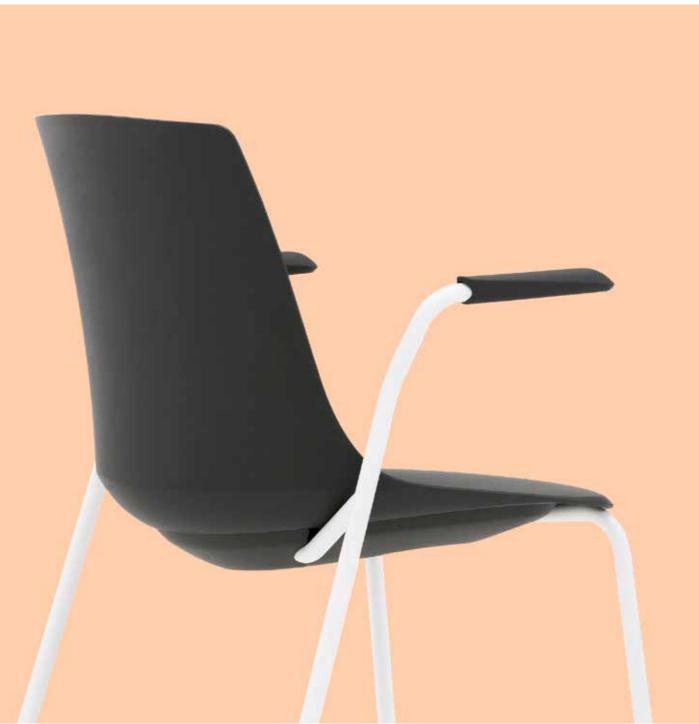

### STANDARD FEATURES

- Moulded shell available in seven colours
- Upholstered seat pad\*
- Tubular Steel frame\*
- Wire frame\*
- Glides\*
- Stackable
- Under seat stacking shroud
- Arms\*

## OPTIONAL FEATURES

- Felt glides\*
- Linking
- Writing tablet\*
- Mobile trolley\*