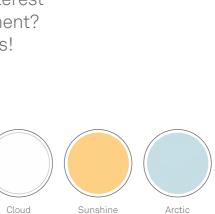

## FINISHES.

Coloured chairs are a great way to add interest to a space.Looking to make a bold statement? Use all seven coordinating coloured shells!