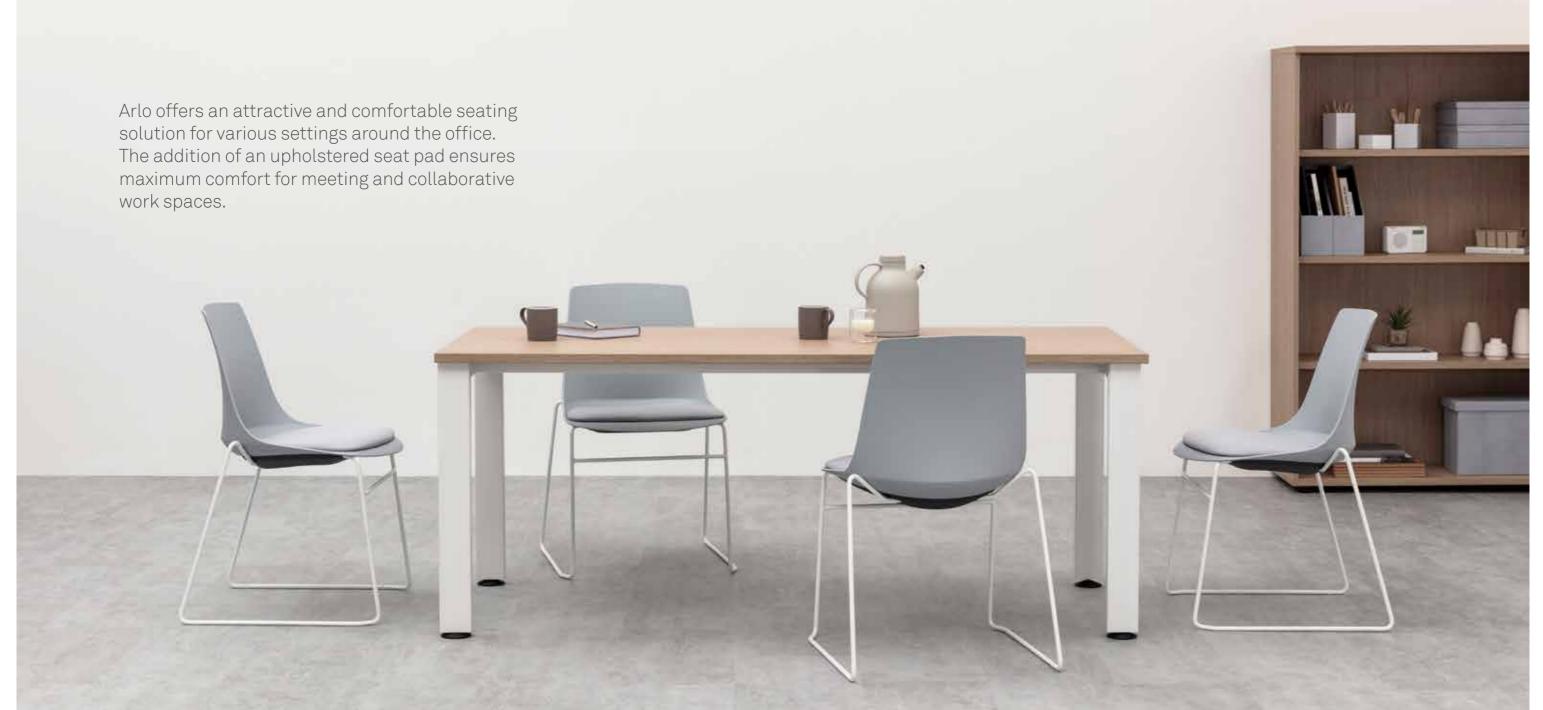

## ARLO. **COLOUR ME HAPPY**

Arlo is a stylish and simple range of multi-purpose stacking chairs. Considering the need for both functionality and style the colourful chairs are ideal for working spaces and sociable places.

### STANDARD FEATURES

- Moulded shell available in seven colours
- Upholstered seat pad\*
- Tubular Steel frame\*
- Wire frame\*
- Glides\*
- Stackable
- Under seat stacking shroud
- Arms\*