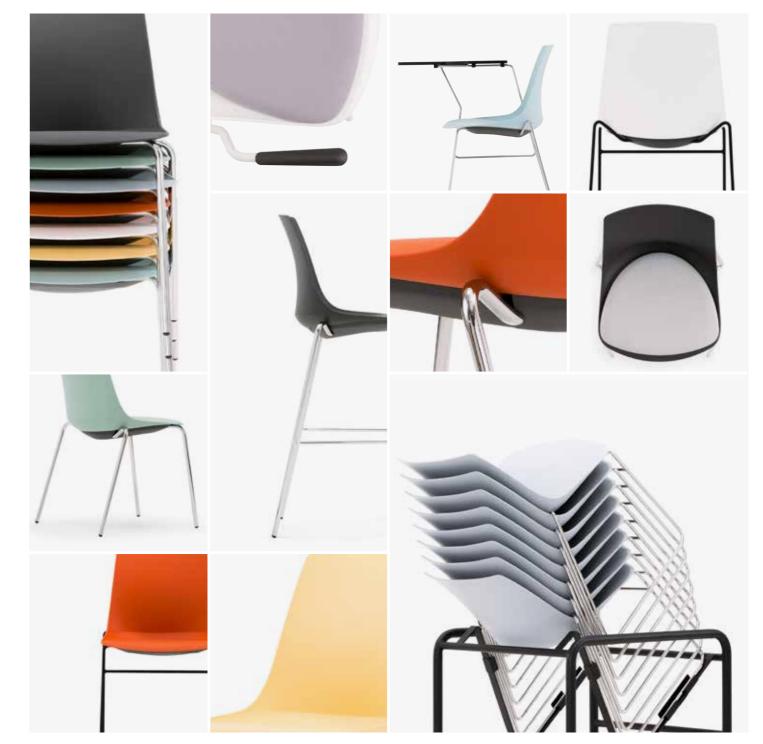

### STANDARD FEATURES

- Moulded shell available in seven colours
- Upholstered seat pad\*
- Tubular Steel frame\*
- Wire frame\*
- Glides\*
- Stackable
- Under seat stacking shroud
- Arms\*

## OPTIONAL FEATURES

- Felt glides\*
- Linking
- Writing tablet\*
- Mobile trolley\*

## FINISHES.

Coloured chairs are a great way to add interest to a space.Looking to make a bold statement? Use all seven coordinating coloured shells!