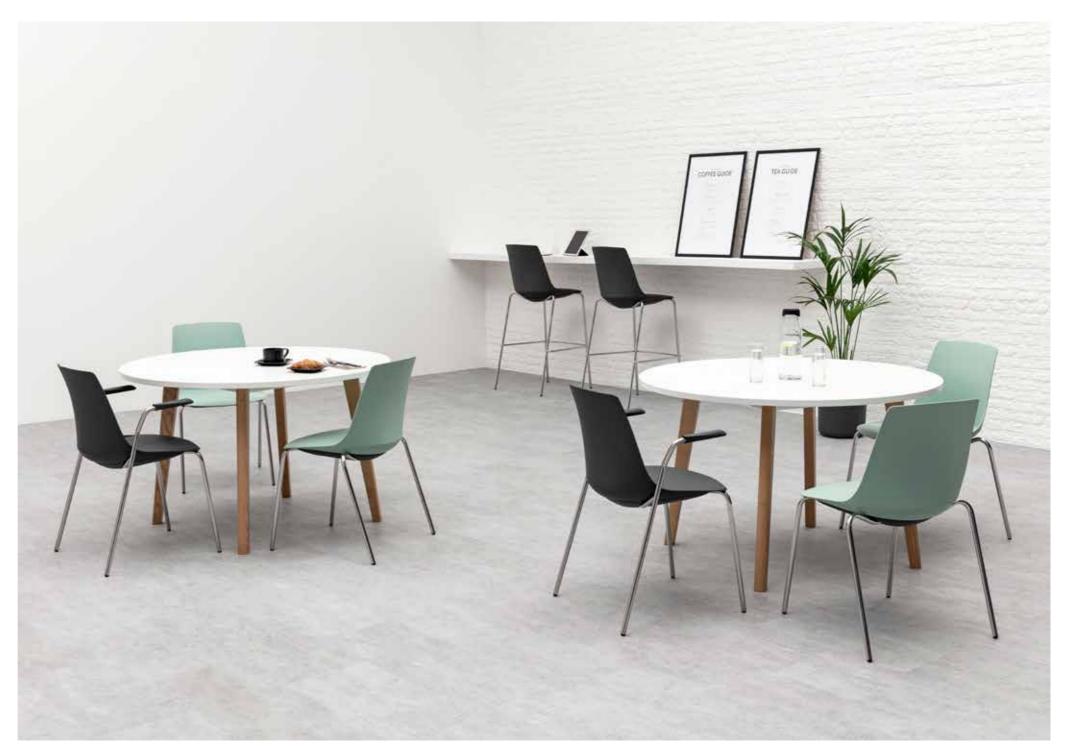

# **ARLO CAN BE CONFIGURED IN MANY DIFFERENT** COORDINATED SOLUTIONS.

## FINISHES.

Coloured chairs are a great way to add interest to a space.Looking to make a bold statement? Use all seven coordinating coloured shells!