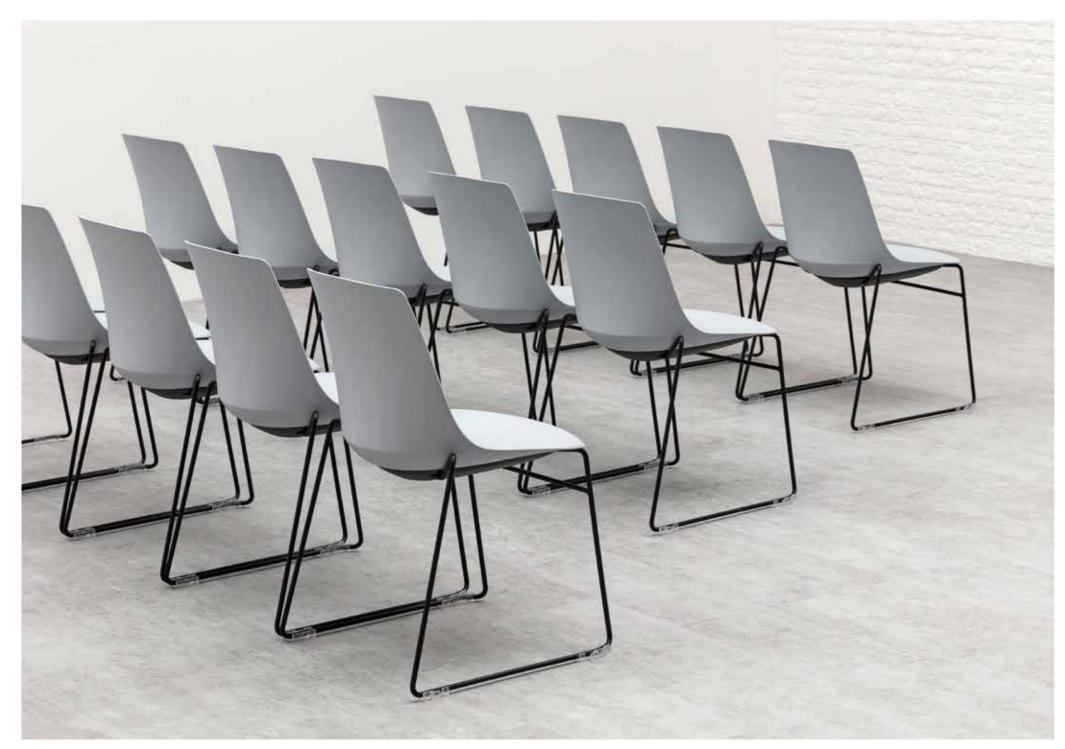

# JOINED UP THINKING.

space in minutes.

The glide linking on Arlo skid frame chairs and leg linking on the 4 leg frame provides a seating solution for training rooms and auditoriums helping you to create – or dismantle – a meeting room

# **ARLO CAN BE CONFIGURED IN MANY DIFFERENT** COORDINATED SOLUTIONS.