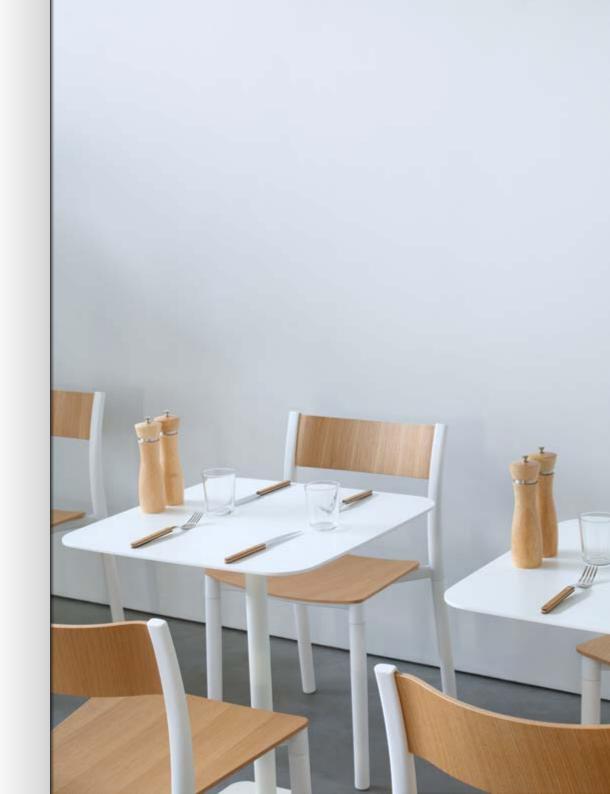

#### Dine

Available in a round and square table top, FortySeven fits a wide variety of indoor environments; offices, cafés and restaurants.