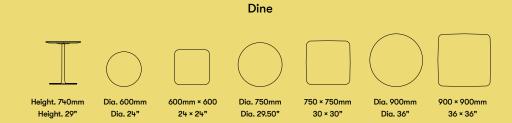

#### Dine

Available in a round and square table top, FortySeven fits a wide variety of indoor environments; offices, cafés and restaurants.