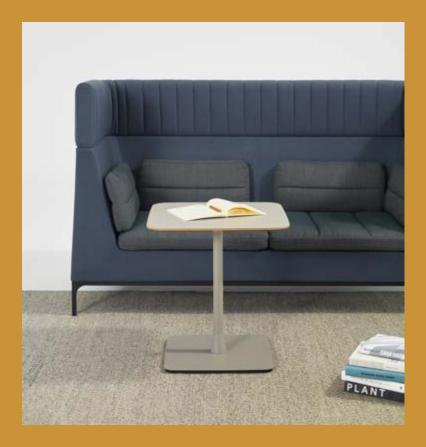

#### Work

Whether waiting at reception or working away from your desk, FortySeven Work has large top designed to help you work in harmony.

06 07