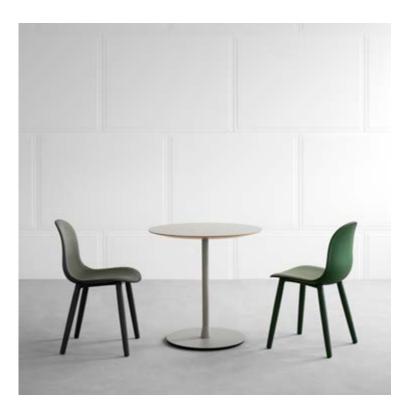

#### Dine

Available in a round and square table top, FortySeven fits a wide variety of indoor environments; offices, cafés and restaurants.