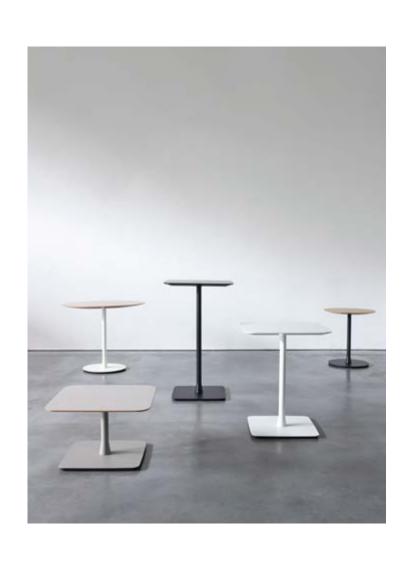

#### Low

True to form, FortySeven gives greater freedom to mix with the addition of a Low level table, creating a holistic range of tables suitable for any scenario or location.

## CORE STABILITY

Stability was key when developing FortySeven, this core principle applies across the entire range: low, dine, work and high; creating a range of extremely stable tables with a simple silhouette that belies the integral strength but of course, doesn't compromise on their design.

# Low Height, 380mm Dia. 600mm Dia. 24" Dia. 24" Dia. 30" Dia. 750 × 750mm Dia. 900mm Dia. 36" Dia. 36" Work