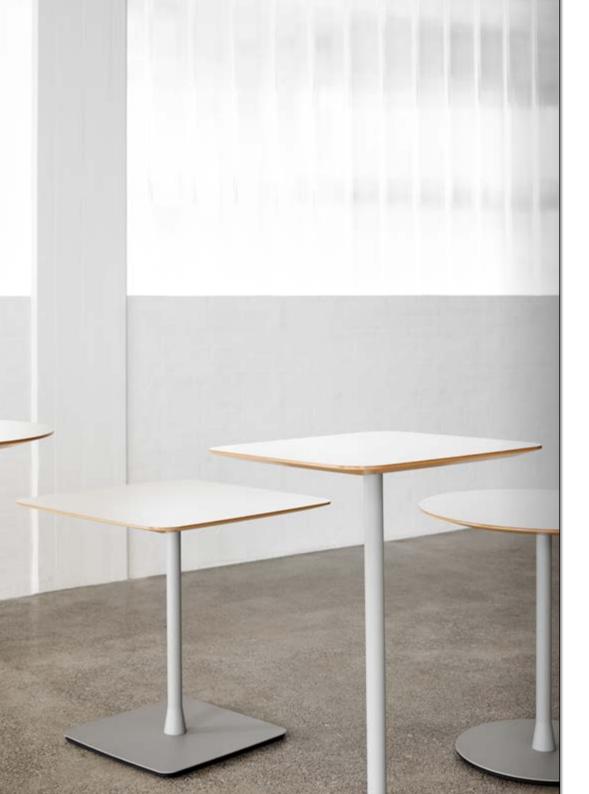

#### Dine

Available in a round and square table top, FortySeven fits a wide variety of indoor environments; offices, cafés and restaurants.