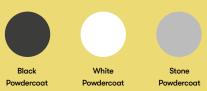

#### Frame / Base Finishes

750 × 750mm

30 × 30"

Dia. 36"

900 × 900mm

36 × 36"

Height. 640mm

Height. 25"