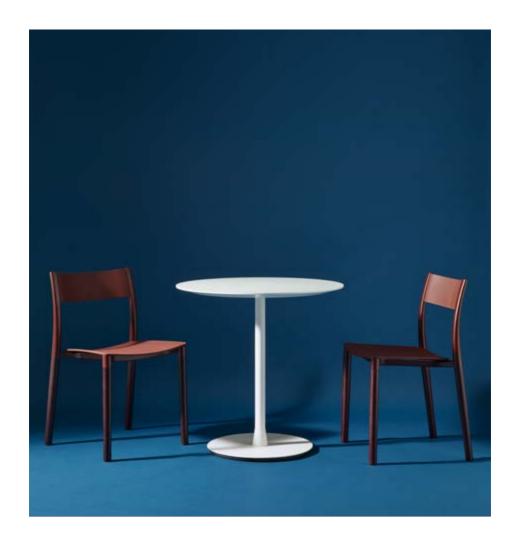

#### Dine

Available in a round and square table top, FortySeven fits a wide variety of indoor environments; offices, cafés and restaurants.