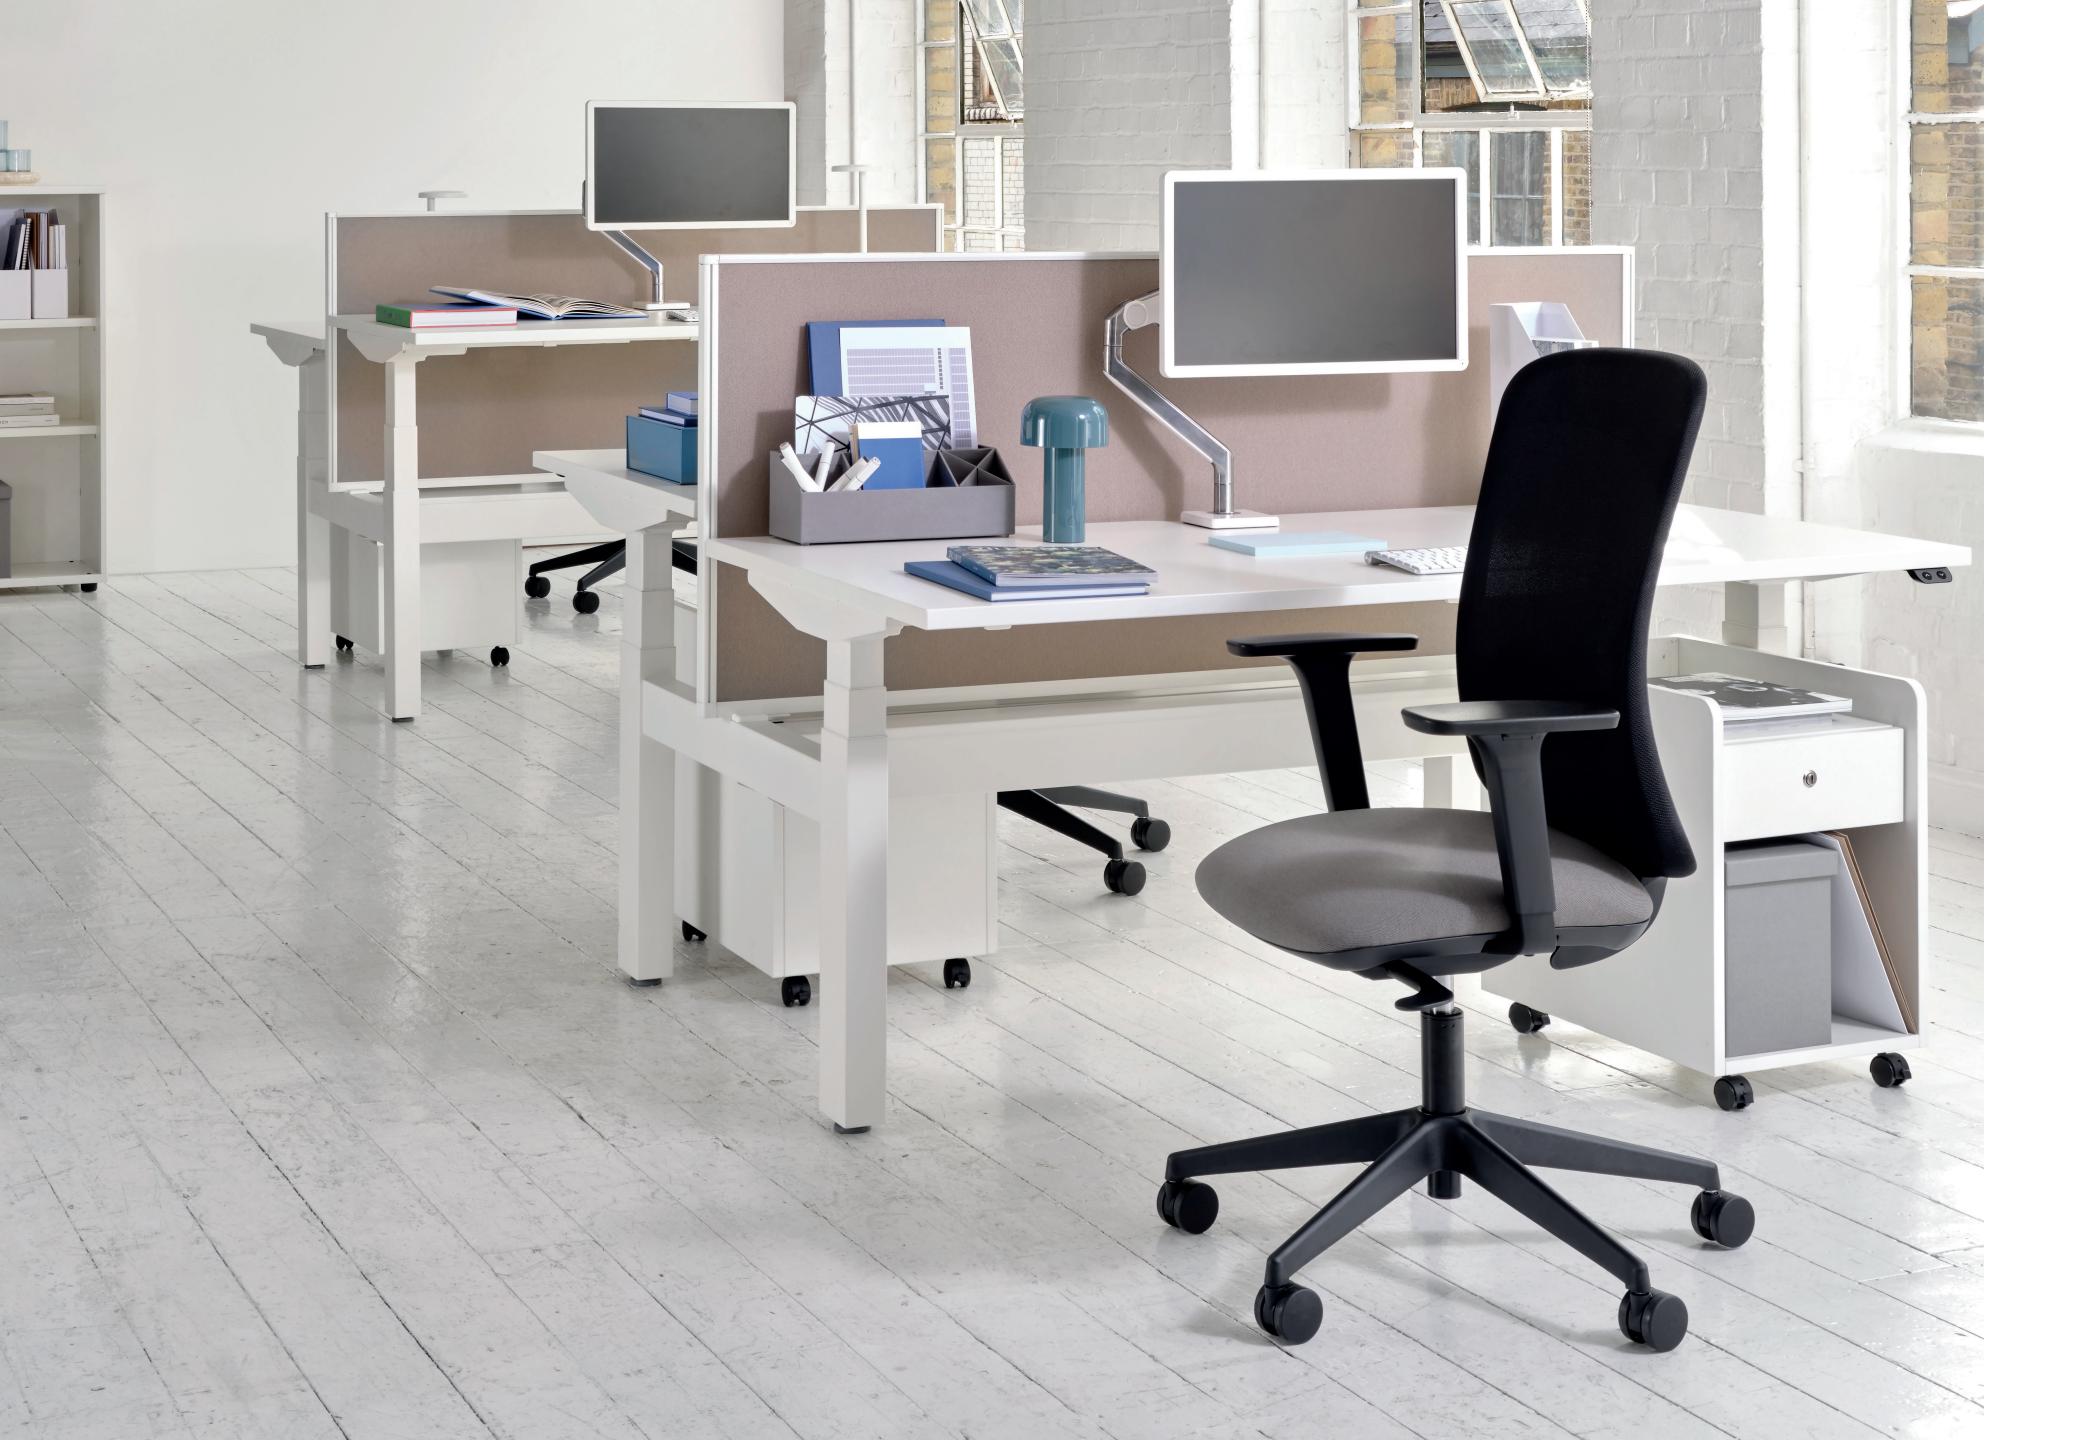

portive mesh back that enhances the aesthetic of the chair and prioritises comfort for the user, ensuring optimal air flow. An ergonomic design provides excellent lumbar support, promoting good posture and reducing strain on the lower back.

With its contemporary looks, Juno seamlessly blends into any office space while enhancing productivity and well-being in the workplace.





Download image pack 🕨



## Juno Features

The integrated lumbar support can be adjusted to support the curve of the lower spine.

A synchronised mechanism allows the seat and back to recline together. It can be left in free-float motion or locked in 4 positions.

Download spec sheet 🔶



Height adjustable arms provide forearm support. Available with no arms or fold down arms.





#### It's all in the details























## A Better Everyday for Everyone









## Downloads

Get imagery, CAD Blocks and all assets for Juno by visiting our Group Portal.





Part of The Senator Group