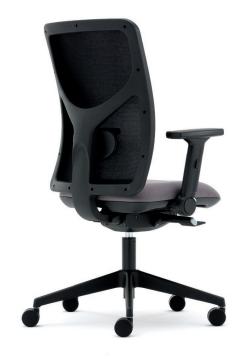

### Juno

Boasting a supportive mesh back that enhances the aesthetic of the chair and prioritises comfort for the user, ensuring optimal air flow. An ergonomic design provides excellent lumbar support, promoting good posture and reducing strain on the lower back.

## Juno Features

The integrated lumbar support can be adjusted to support the curve of the lower spine.

A synchronised mechanism allows the seat and back to recline together. It can be left in free-float motion or locked in 4 positions.

Download spec sheet 🔶

Height adjustable arms provide forearm support. Available with no arms or fold down arms.