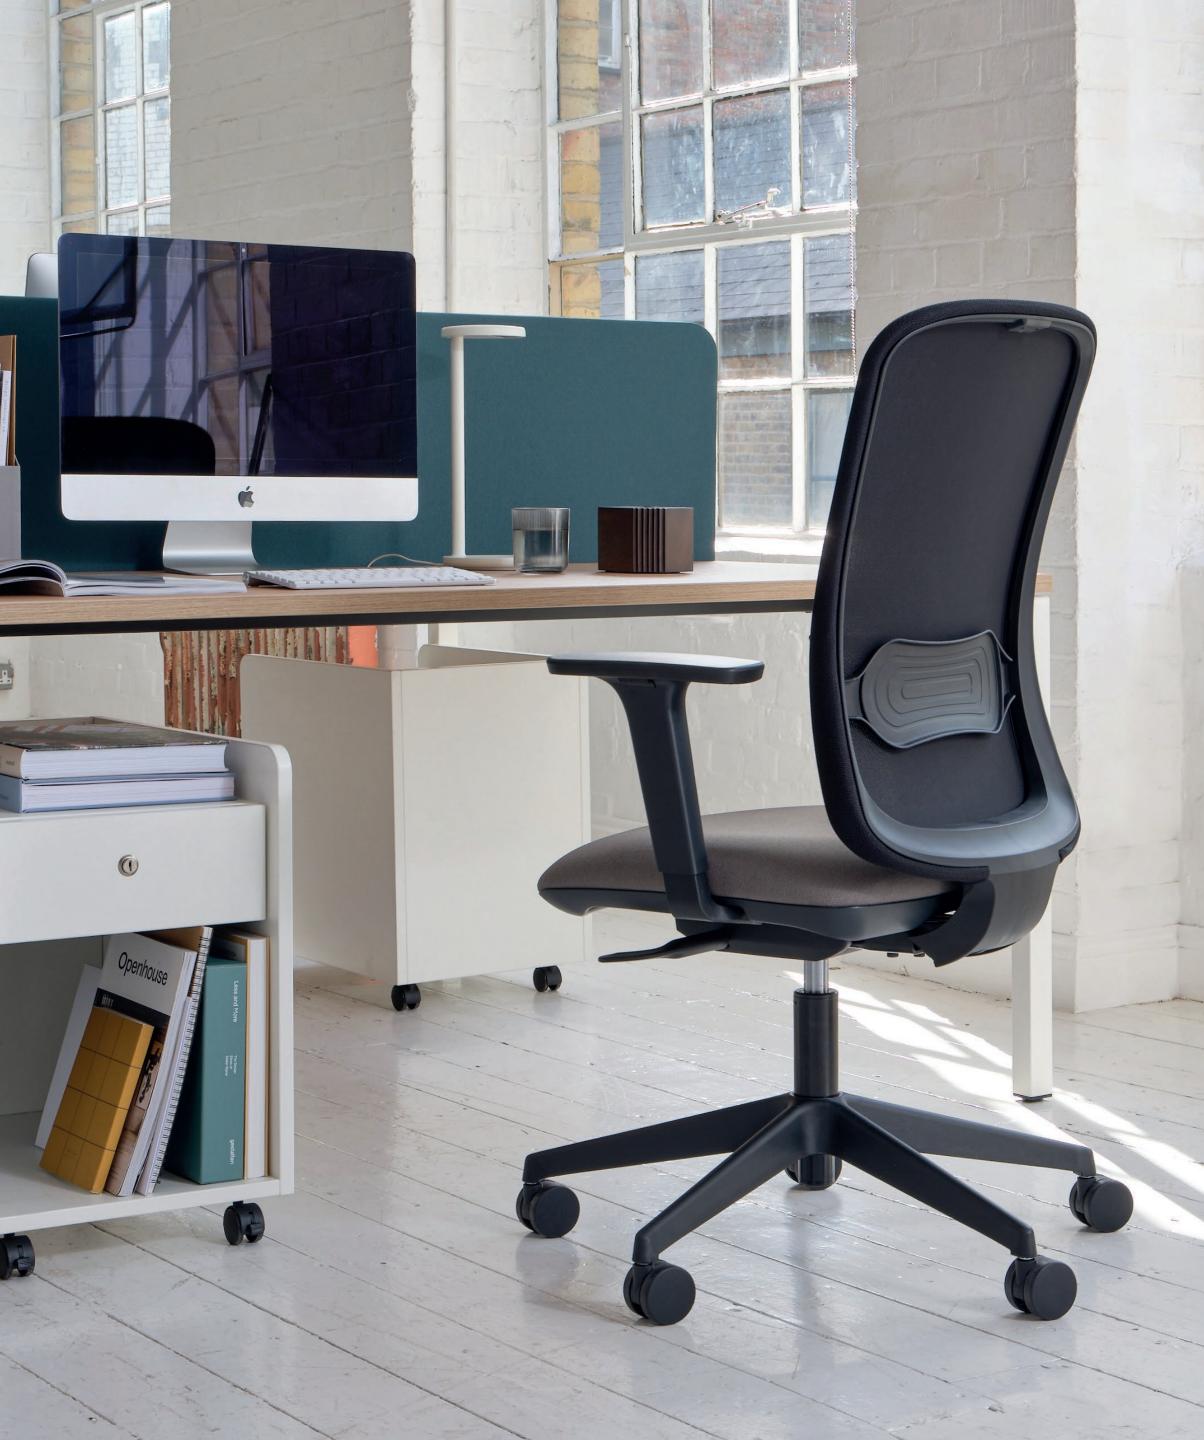

### Juno

Boasting a supportive mesh back that enhances the aesthetic of the chair and prioritises comfort for the user, ensuring optimal air flow. An ergonomic design provides excellent lumbar support, promoting good posture and reducing strain on the lower back.

With its contemporary looks, Juno seamlessly blends into any office space while enhancing productivity and well-being in the workplace.

Download image pack 🕨

## Juno Features

The integrated lumbar support can be adjusted to support the curve of the lower spine.

A synchronised mechanism allows the seat and back to recline together. It can be left in free-float motion or locked in 4 positions.

Download spec sheet 🔶

Height adjustable arms provide forearm support. Available with no arms or fold down arms.