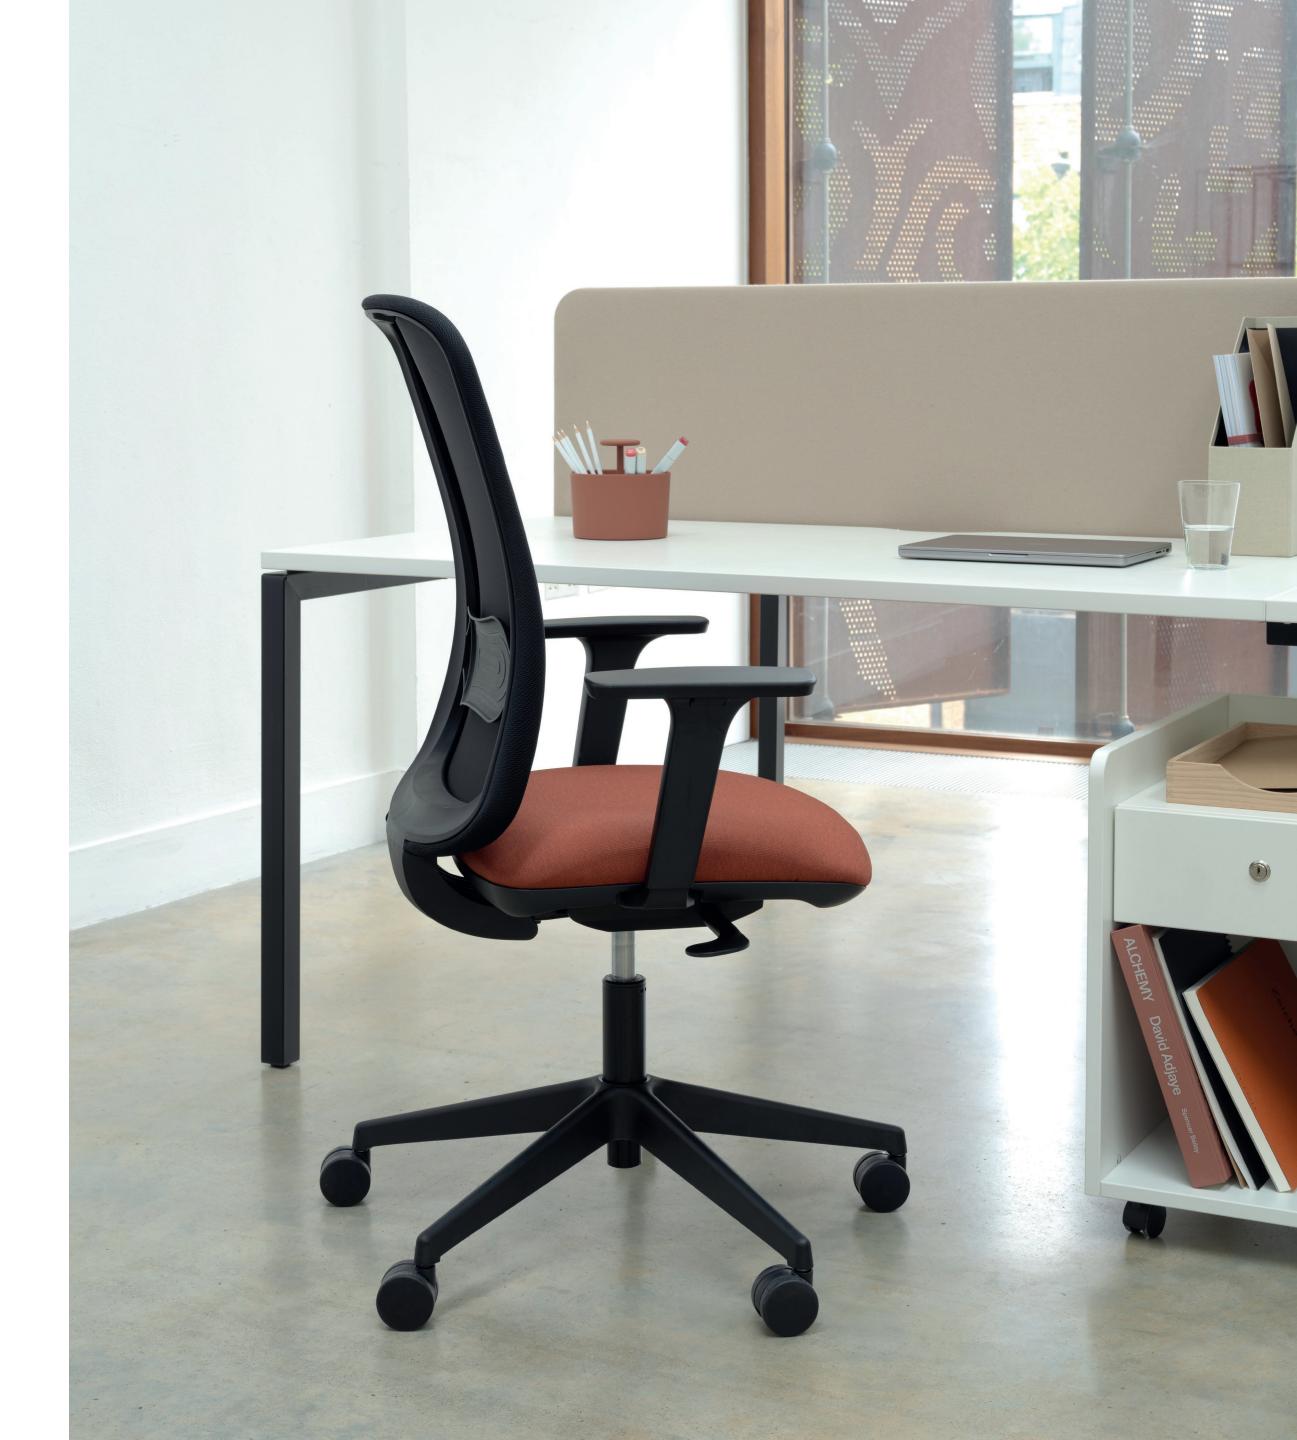

### Juno

Boasting a supportive mesh back that enhances the aesthetic of the chair and prioritises comfort for the user, ensuring optimal air flow. An ergonomic design provides excellent lumbar support, promoting good posture and reducing strain on the lower back.

With its contemporary looks, Juno seamlessly blends into any office space while enhancing productivity and well-being in the workplace.

Download image pack 🕨