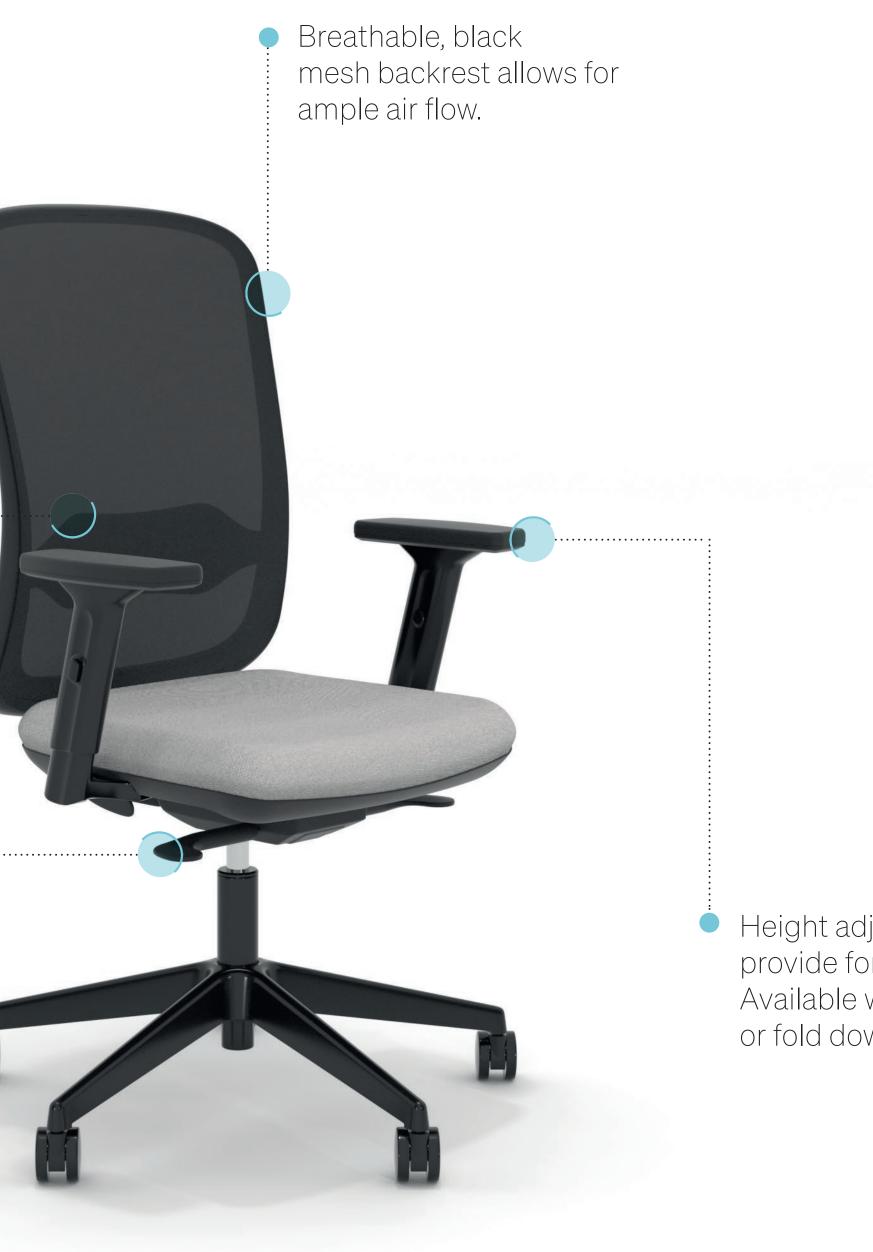

## Juno Features

The integrated lumbar support can be adjusted to support the curve of the lower spine.

A synchronised mechanism allows the seat and back to recline together. It can be left in free-float motion or locked in 4 positions.

Download spec sheet 🔶

Height adjustable arms provide forearm support. Available with no arms or fold down arms.

#### It's all in the details