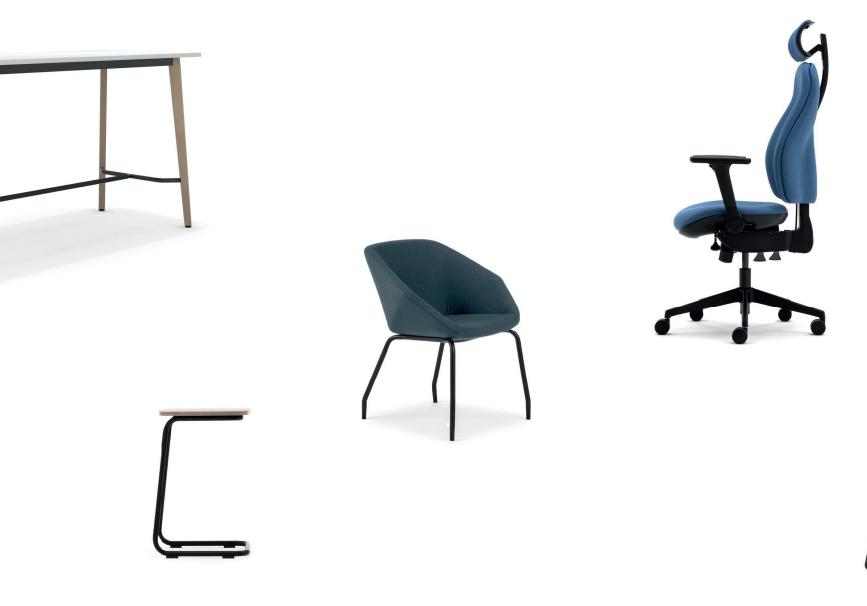

### Juno

Boasting a supportive mesh back that enhances the aesthetic of the chair and prioritises comfort for the user, ensuring optimal air flow. An ergonomic design provides excellent lumbar support, promoting good posture and reducing strain on the lower back.

With its contemporary looks, Juno seamlessly blends into any office space while enhancing productivity and well-being in the workplace.

Download image pack 🕨

## Juno Features

The integrated lumbar support can be adjusted to support the curve of the lower spine.

A synchronised mechanism allows the seat and back to recline together. It can be left in free-float motion or locked in 4 positions.

Download spec sheet 🔶

Height adjustable arms provide forearm support. Available with no arms or fold down arms.