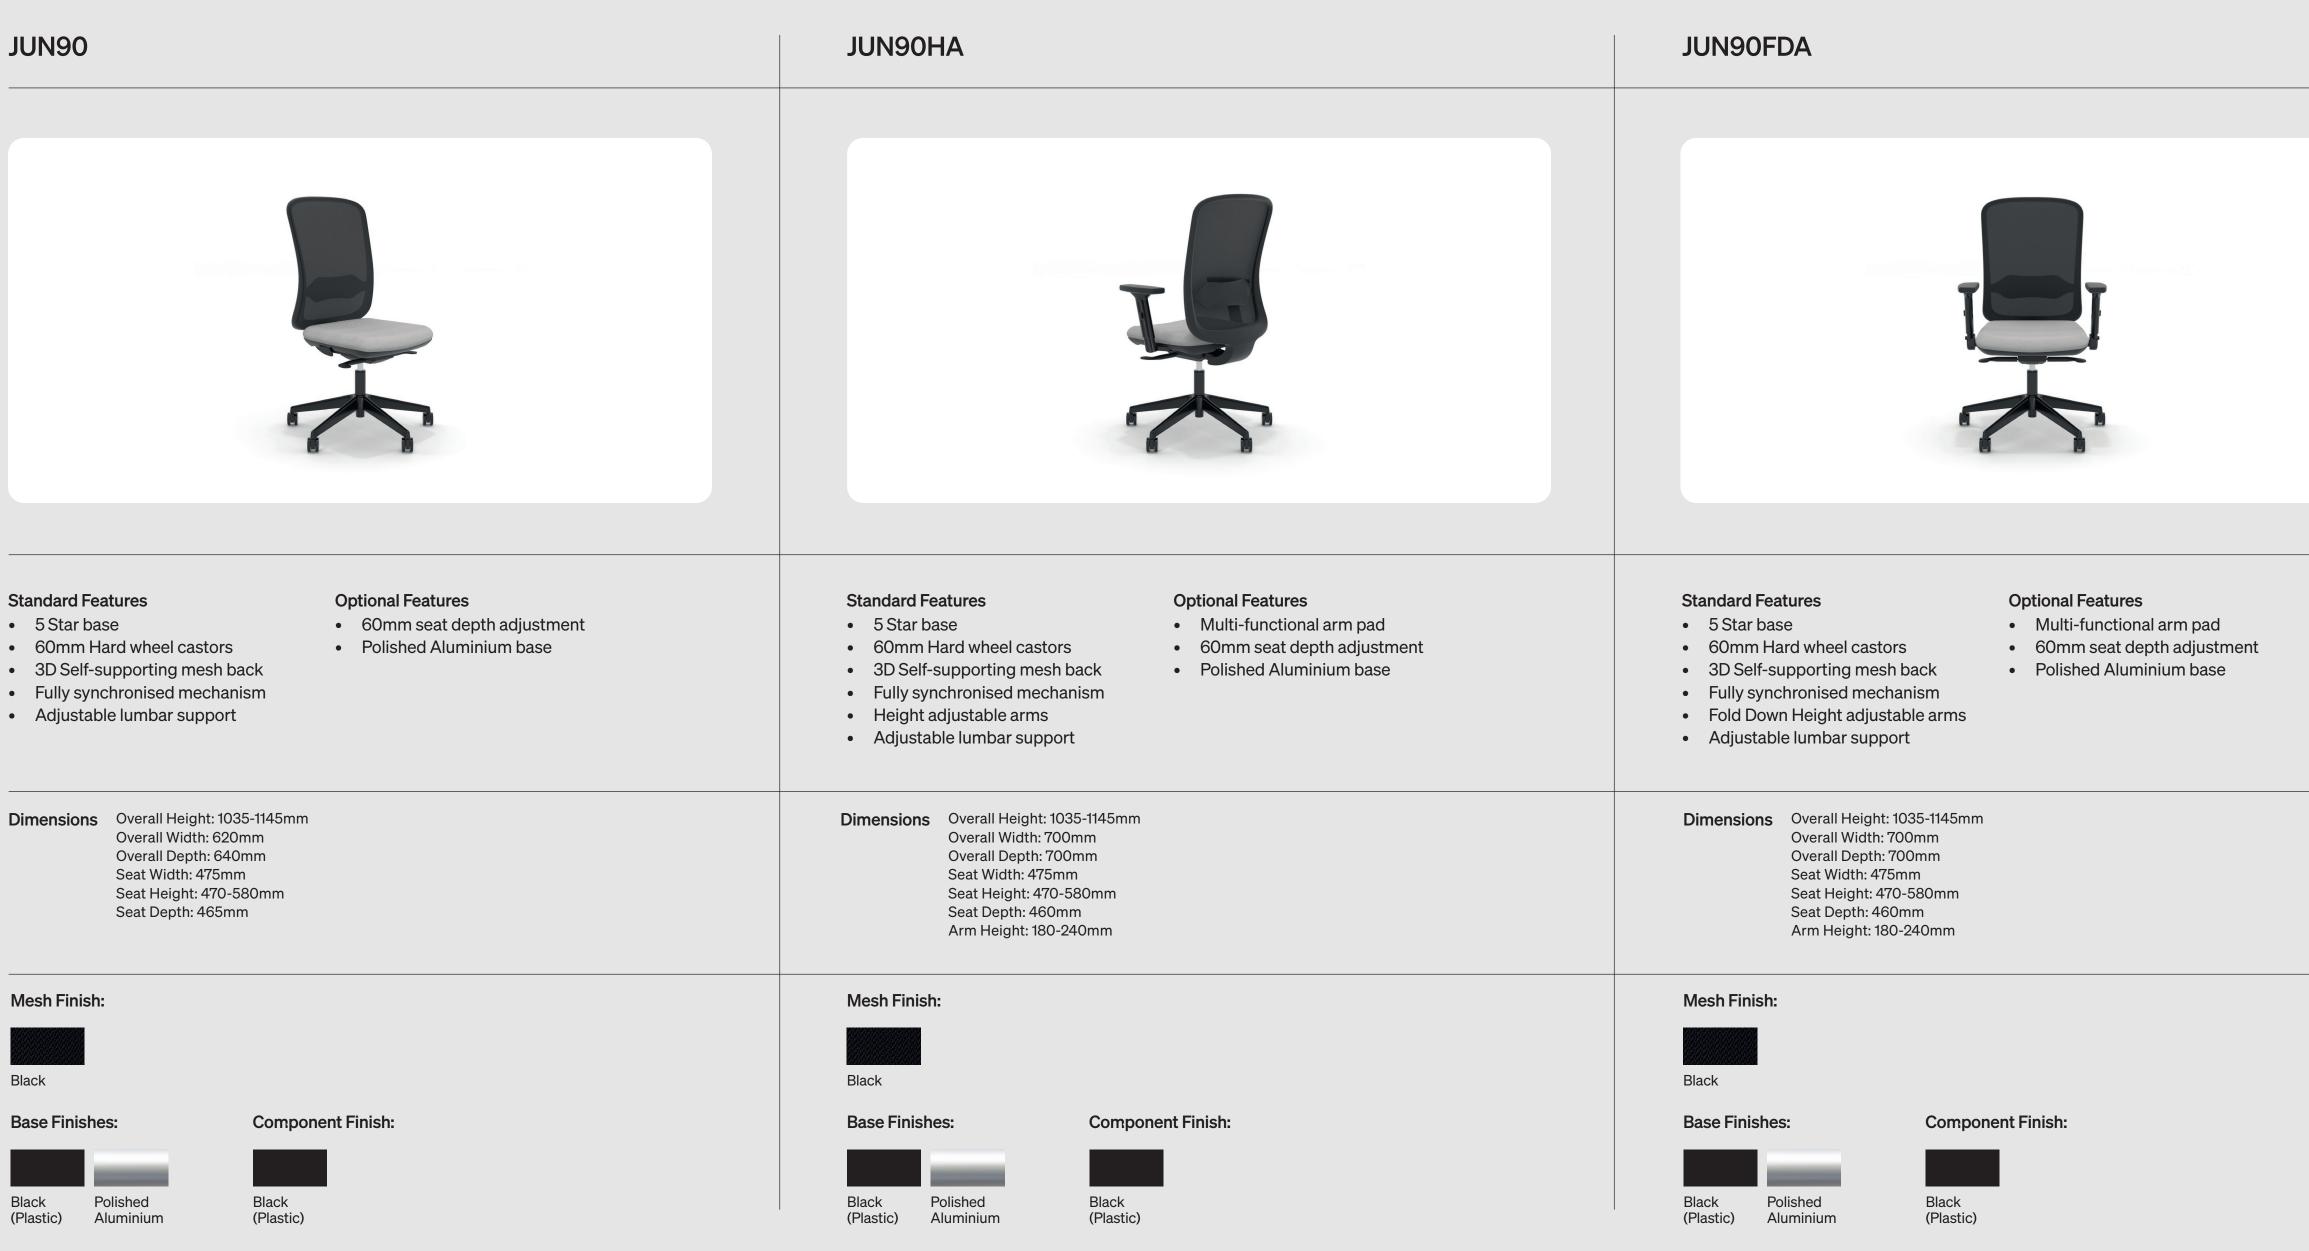

Download spec sheet 🔶

Height adjustable arms provide forearm support. Available with no arms or fold down arms.