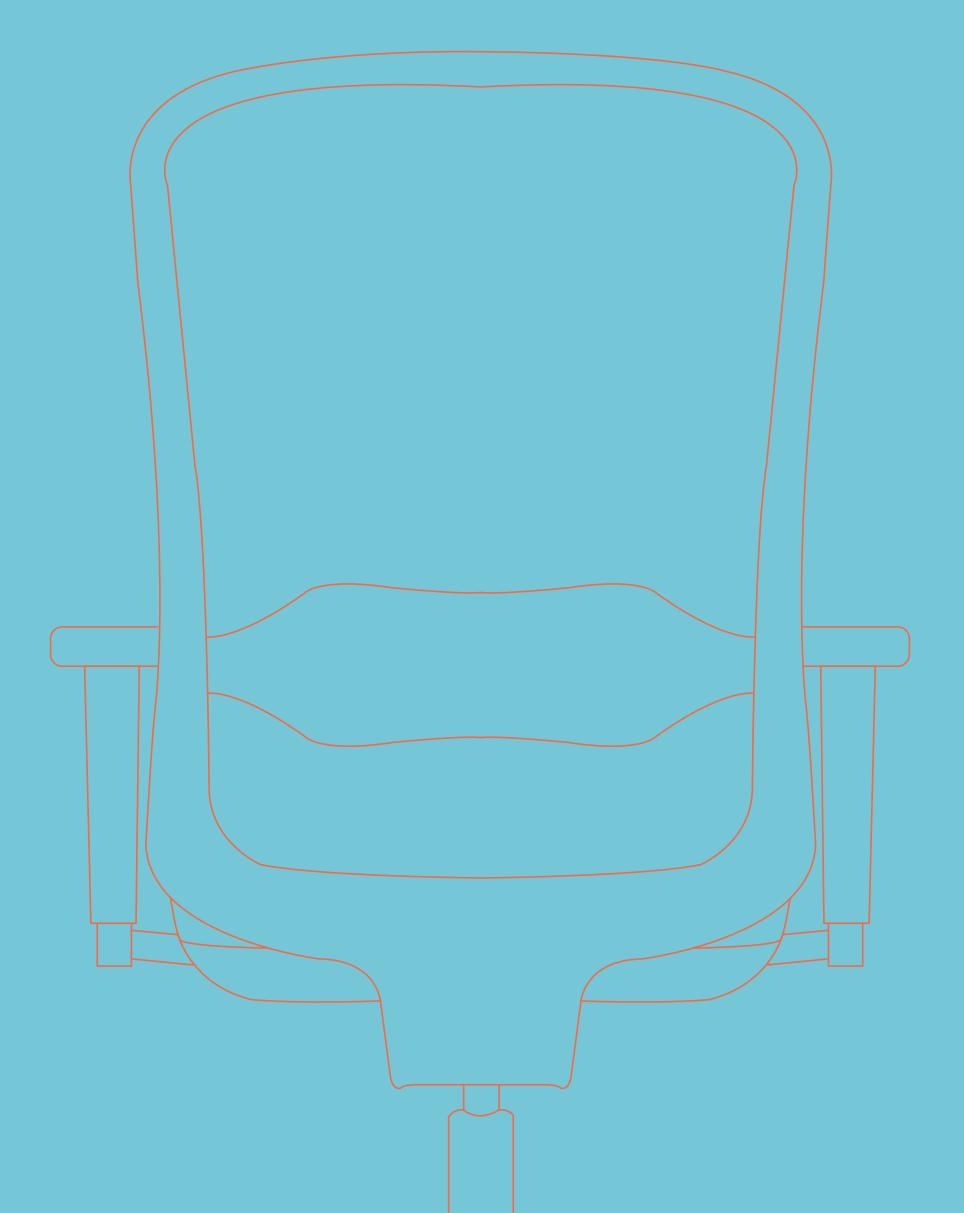

### Juno

Boasting a supportive mesh back that enhances the aesthetic of the chair and prioritises comfort for the user, ensuring optimal air flow. An ergonomic design provides excellent lumbar support, promoting good posture and reducing strain on the lower back.

## Juno Features

The integrated lumbar support can be adjusted to support the curve of the lower spine.

A synchronised mechanism allows the seat and back to recline together. It can be left in free-float motion or locked in 4 positions.

#### It's all in the details