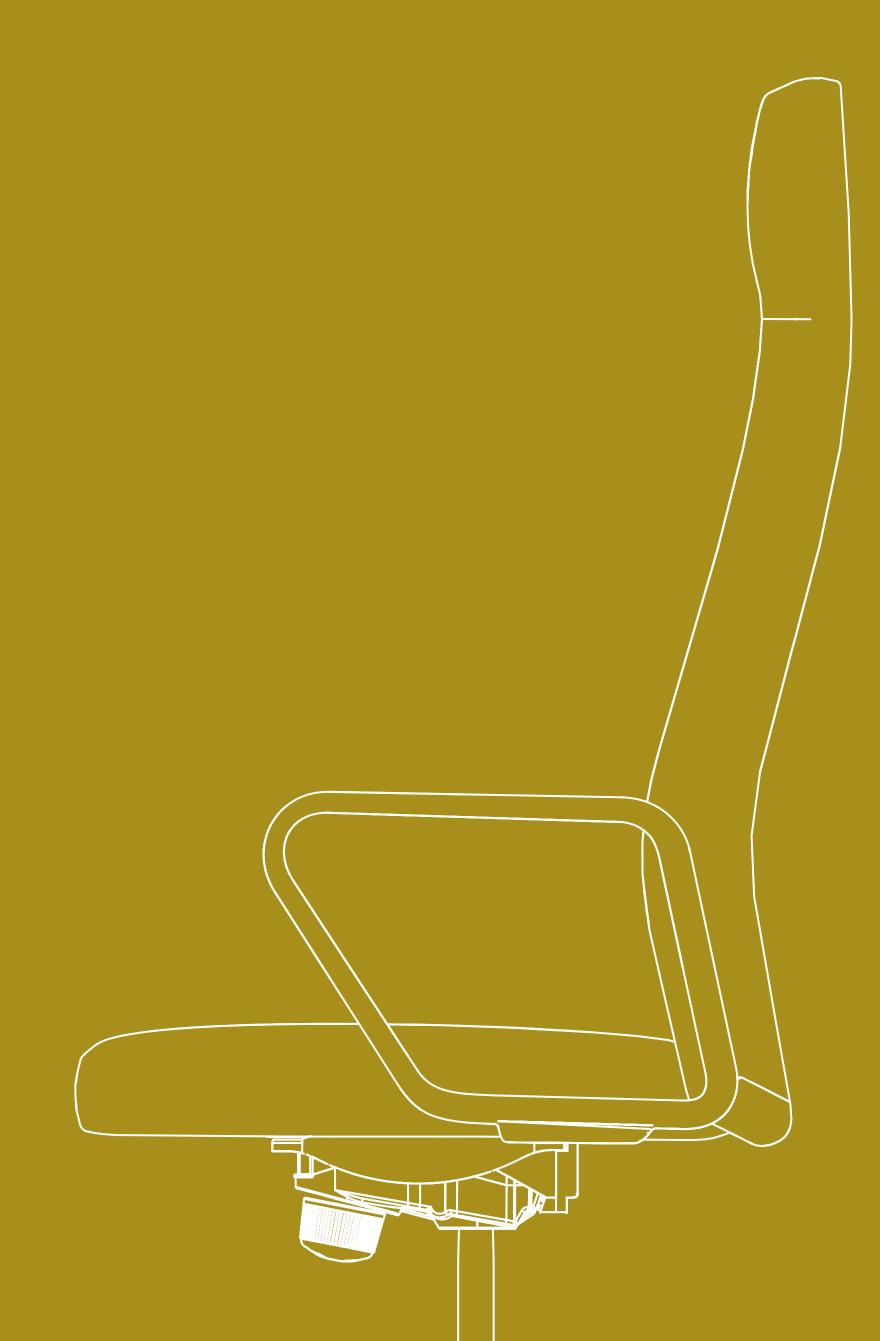

# **Ascent**

The Ascent office chair exudes sophistication and professionalism with its sleek and simple design.

Available in both medium and high back option, the Ascent chair is a tasteful addition to any workspace. Ascent impresses aesthetically but also ensures comfort and functionality. A symbol of refinement that adds a touch of luxury to the office, making it the perfect choice for those who seek style and substance in a workplace setting.

# **Dimensions** Overall Height: 1175-1265mm