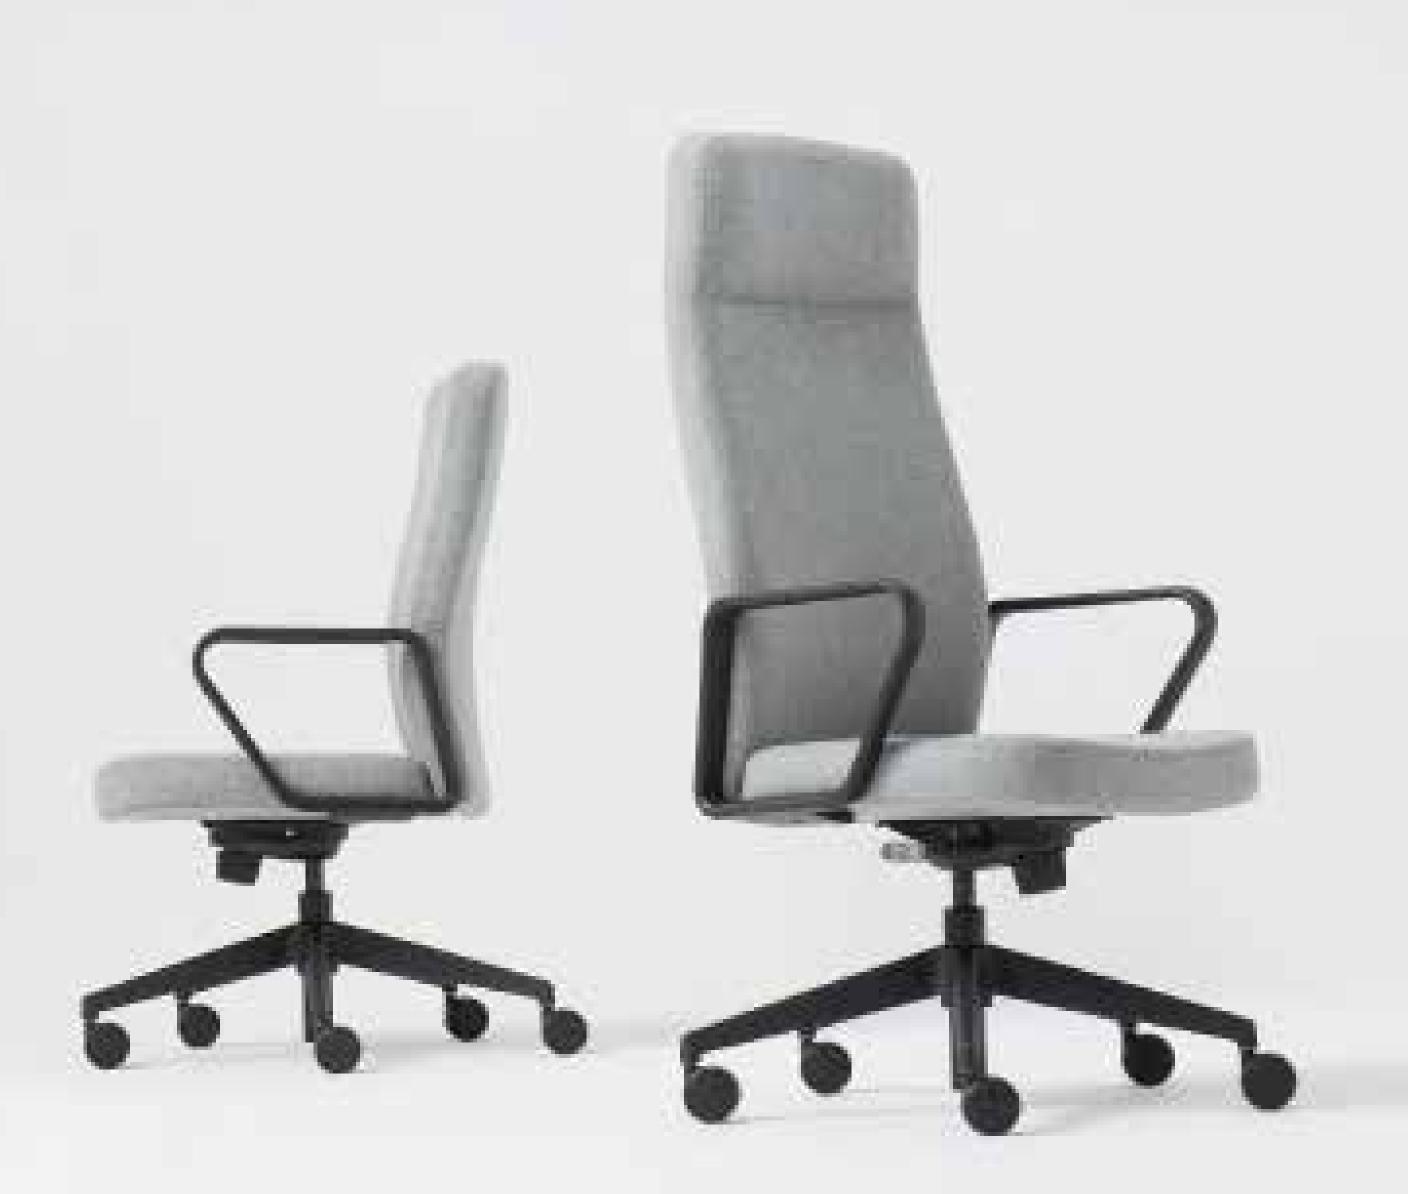

# **Ascent**

The Ascent office chair exudes sophistication and professionalism with its sleek and simple design.

Available in both medium and high back option, the Ascent chair is a tasteful addition to any workspace. Ascent impresses aesthetically but also ensures comfort and functionality. A symbol of refinement that adds a touch of luxury to the office, making it the perfect choice for those who seek style and substance in a workplace setting.

## **Standard Features**

- Fully upholstered shell
- Height adjustable mechanism with tilt action
- Medium back
- 5 Star Black Plastic base
- 65mm Hard wheel castors
- Fixed arms

## **Standard Features**

- Fully upholstered shell
- Height adjustable mechanism with tilt action
- High back
- 5 Star Black Plastic base
- 65mm Hard wheel castors
- Fixed arms