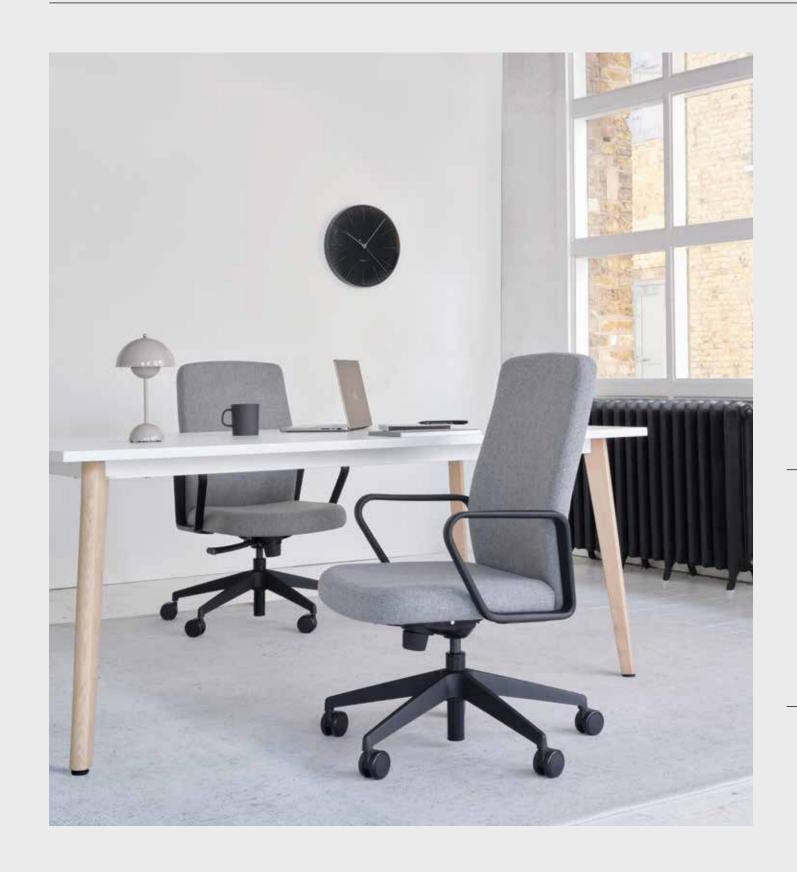

# **Ascent**

The Ascent office chair exudes sophistication and professionalism with its sleek and simple design.

Available in both medium and high back option, the Ascent chair is a tasteful addition to any workspace. Ascent impresses aesthetically but also ensures comfort and functionality. A symbol of refinement that adds a touch of luxury to the office, making it the perfect choice for those who seek style and substance in a workplace setting.

AST01 AST02 It's all in the details