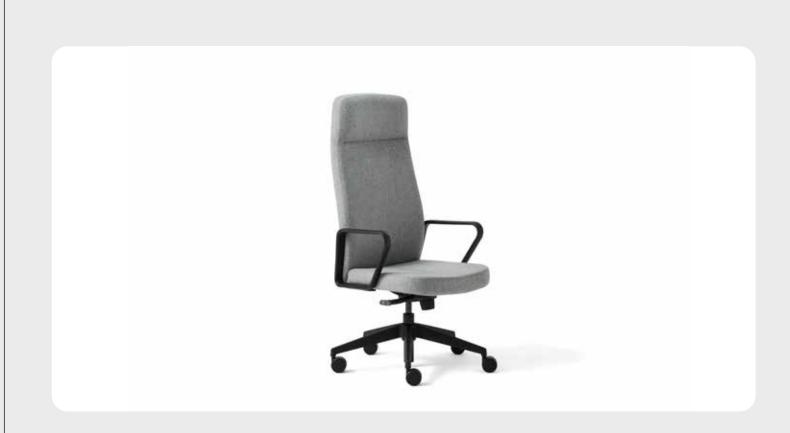

# **Ascent**

The Ascent office chair exudes sophistication and professionalism with its sleek and simple design.

Available in both medium and high back option, the Ascent chair is a tasteful addition to any workspace. Ascent impresses aesthetically but also ensures comfort and functionality. A symbol of refinement that adds a touch of luxury to the office, making it the perfect choice for those who seek style and substance in a workplace setting.

## **Standard Features**

- Fully upholstered shell
- Height adjustable mechanism with tilt action
- High back
- 5 Star Black Plastic base
- 65mm Hard wheel castors
- Fixed arms

# **Dimensions** Overall Height: 1175-1265mm