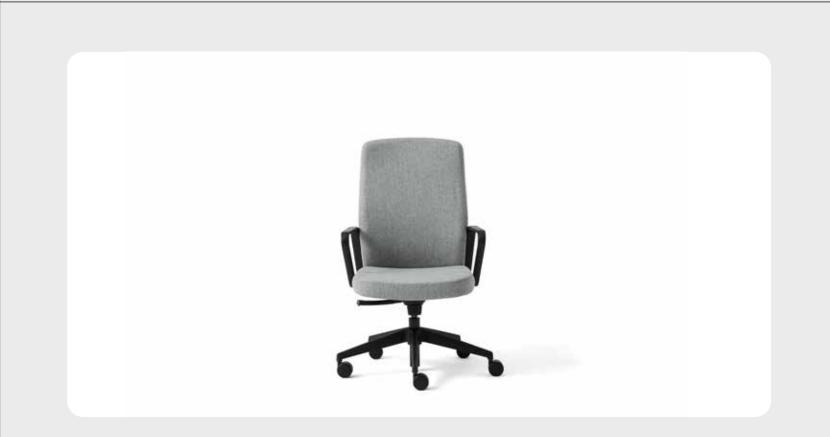

# **Ascent**

The Ascent office chair exudes sophistication and professionalism with its sleek and simple design.

Available in both medium and high back option, the Ascent chair is a tasteful addition to any workspace. Ascent impresses aesthetically but also ensures comfort and functionality. A symbol of refinement that adds a touch of luxury to the office, making it the perfect choice for those who seek style and substance in a workplace setting.

## **Standard Features**

- Fully upholstered shell
- Height adjustable mechanism with tilt action
- Medium back
- 5 Star Black Plastic base
- 65mm Hard wheel castors
- Fixed arms