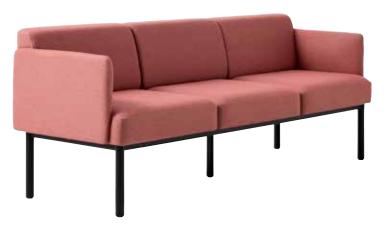

## **Breakout Space**

The high back Tonik brings an elegant statement to a breakout area. With the extended back and supportive structure, it creates a comfortable retreat – perfect for moments of relaxation.

Paired around a coffee table, Tonik fosters both quiet reflection and easy conversation, seamlessly blending style with inviting comfort.