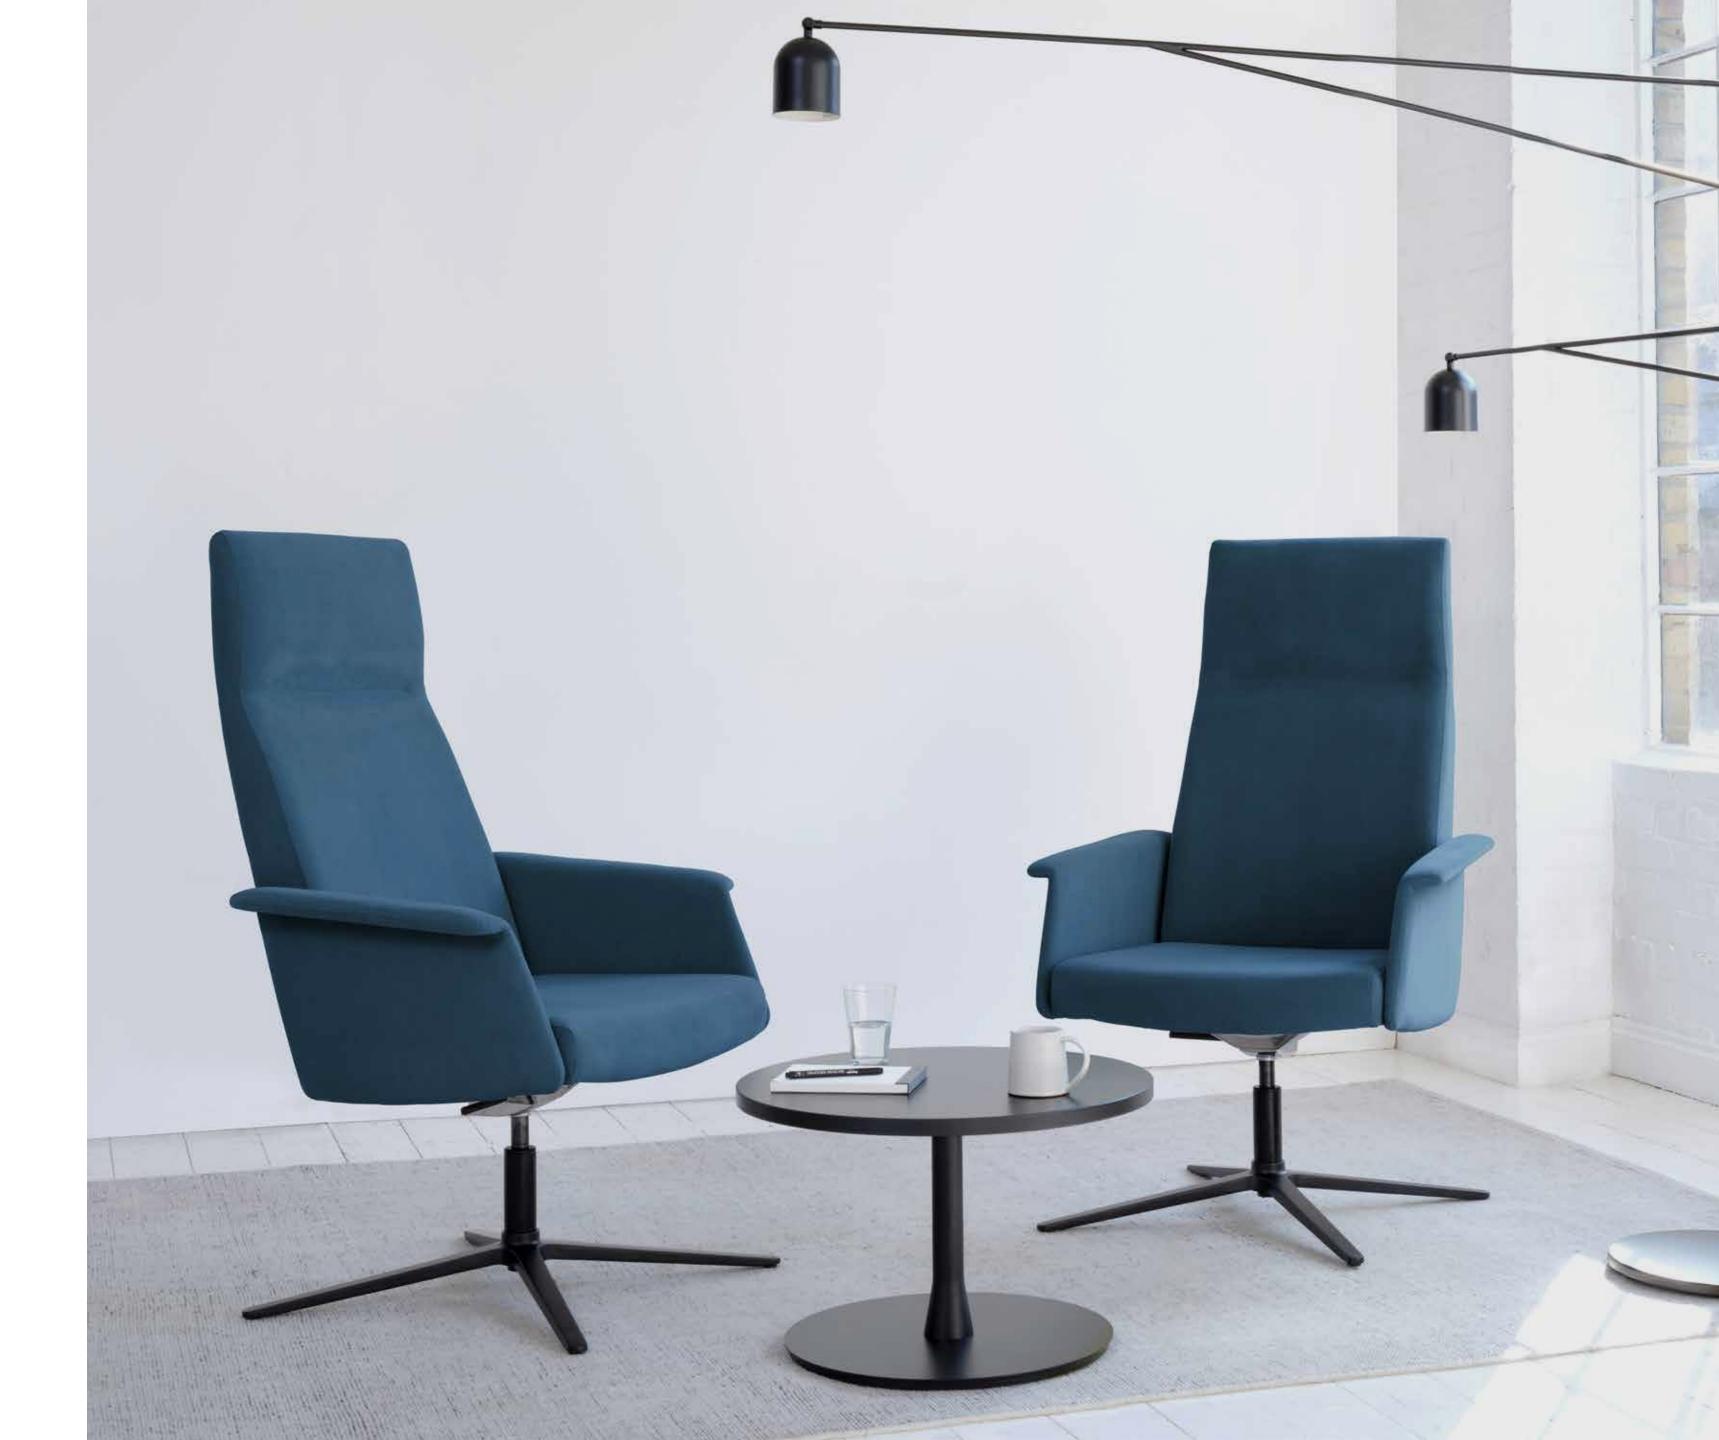

## **Breakout Space**

The high back Tonik brings an elegant statement to a breakout area. With the extended back and supportive structure, it creates a comfortable retreat – perfect for moments of relaxation.

Paired around a coffee table, Tonik fosters both quiet reflection and easy conversation, seamlessly blending style with inviting comfort.