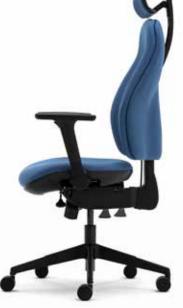

### It's all in the details

|  | TNK01                                                                                                                                                                         |                                                   |
|--|-------------------------------------------------------------------------------------------------------------------------------------------------------------------------------|---------------------------------------------------|
|  |                                                                                                                                                                               |                                                   |
|  |                                                                                                                                                                               |                                                   |
|  |                                                                                                                                                                               |                                                   |
|  |                                                                                                                                                                               |                                                   |
|  |                                                                                                                                                                               |                                                   |
|  |                                                                                                                                                                               |                                                   |
|  |                                                                                                                                                                               |                                                   |
|  |                                                                                                                                                                               |                                                   |
|  |                                                                                                                                                                               |                                                   |
|  | Standard Fe                                                                                                                                                                   | atures                                            |
|  | <ul> <li>Fully upholstered shell with fixed</li> <li>Height adjustable mechanism<br/>with tilt action</li> <li>Medium back</li> <li>Polished Aluminium 4 star base</li> </ul> |                                                   |
|  |                                                                                                                                                                               |                                                   |
|  |                                                                                                                                                                               | tic glides                                        |
|  |                                                                                                                                                                               |                                                   |
|  | Dimensions                                                                                                                                                                    | Overall Height: 925-1015r<br>Overall Width: 830mm |
|  |                                                                                                                                                                               | Overall Depth: 845mm<br>Seat Width: 510mm         |

Seat Width: 510mm Seat Height: 450-540mm Seat Depth: 540mm Arm Height: 180mm