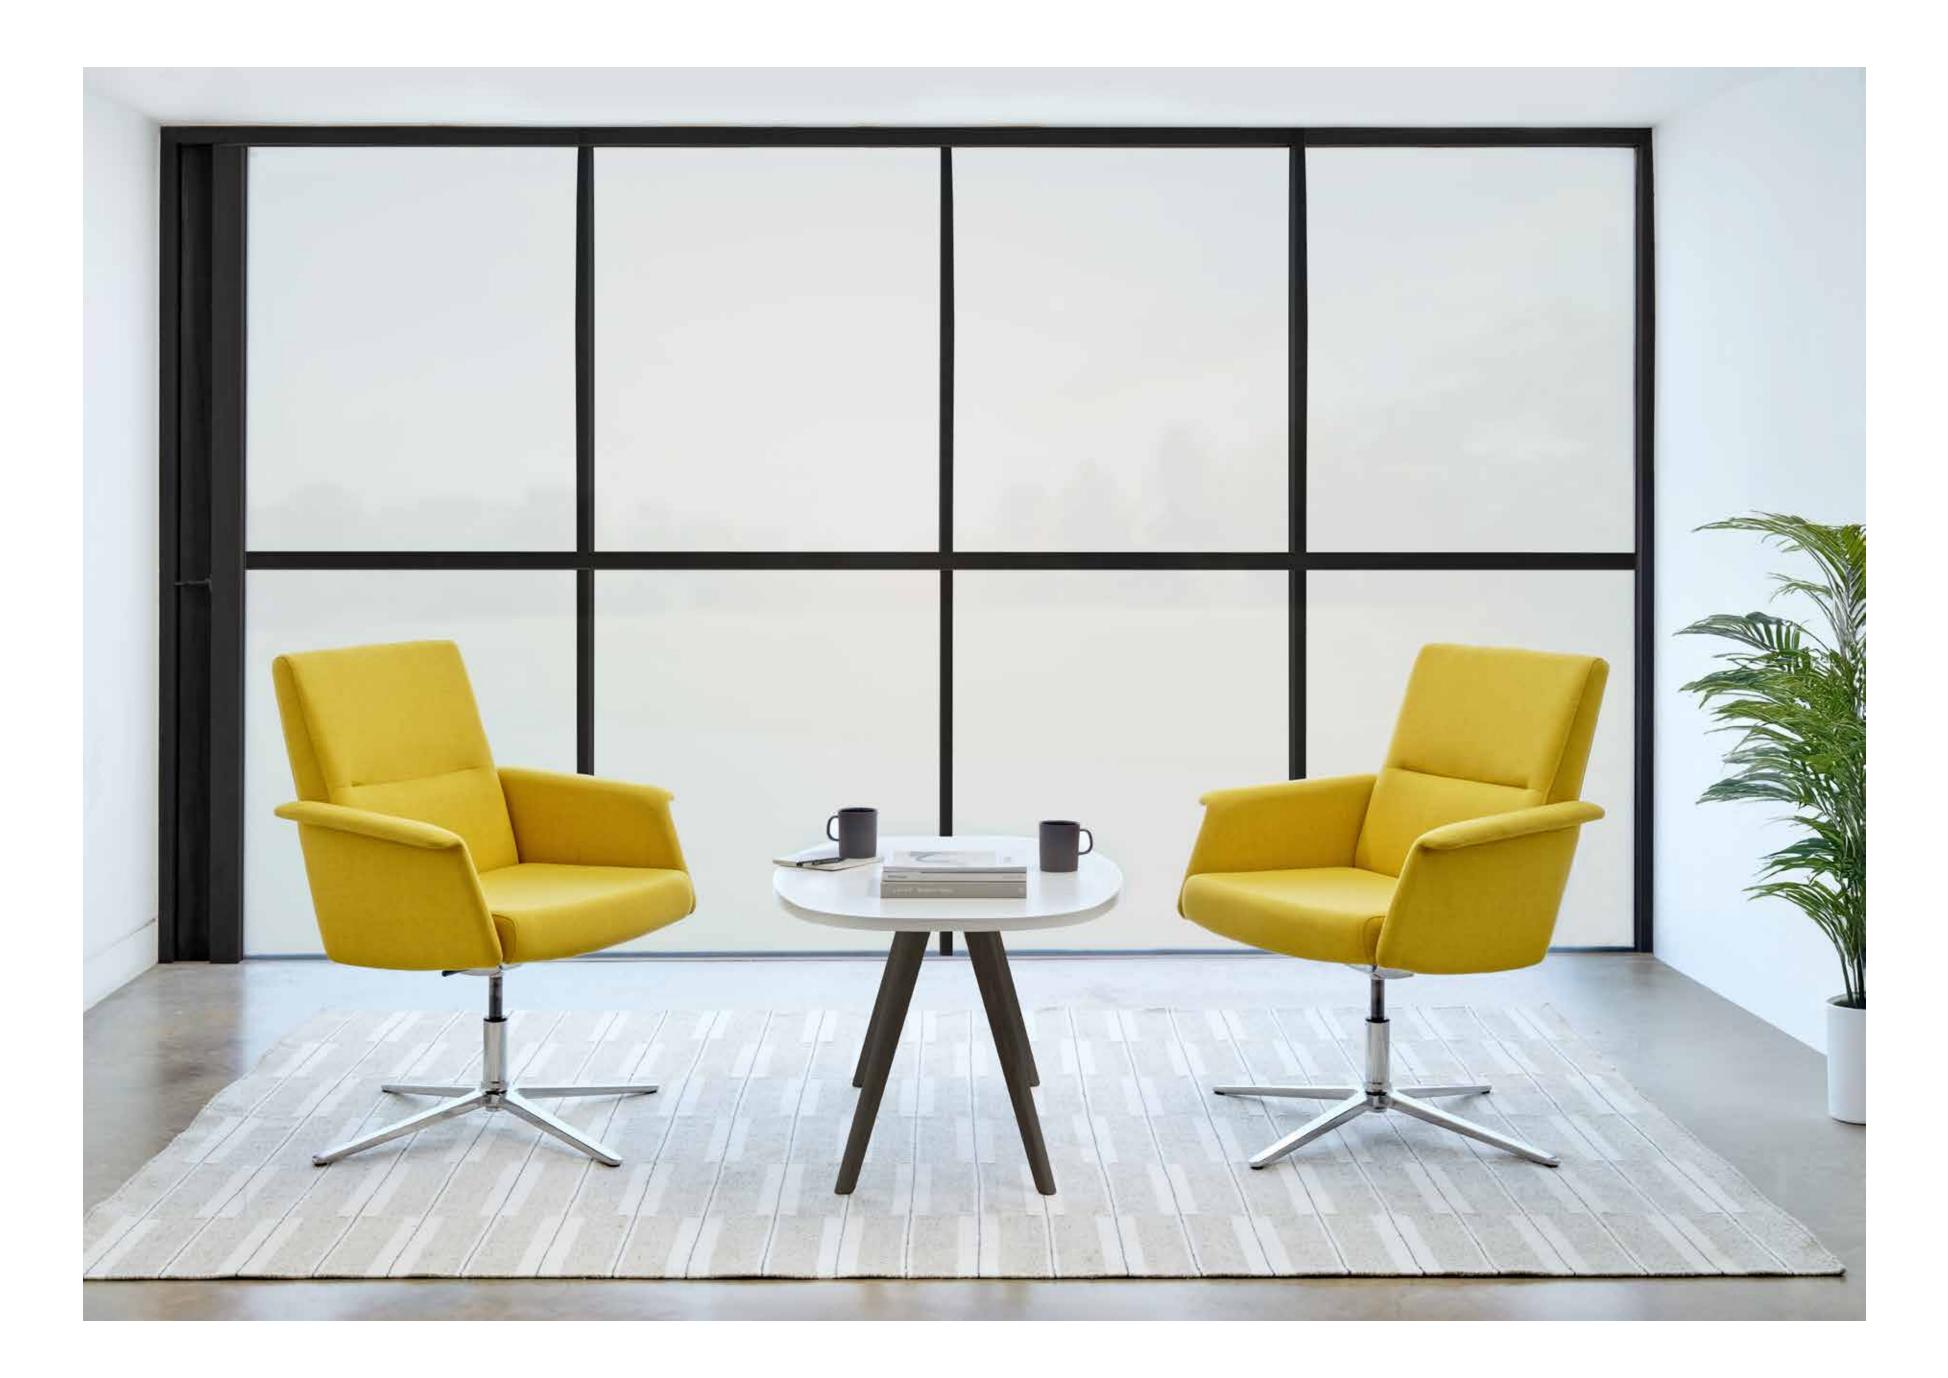

## **Breakout Space**

The high back Tonik brings an elegant statement to a breakout area. With the extended back and supportive structure, it creates a comfortable retreat – perfect for moments of relaxation.

Paired around a coffee table, Tonik fosters both quiet reflection and easy conversation, seamlessly blending style with inviting comfort.

## **Timeless Elegance**

Create a serene space for conversation and reflection. With the medium back Tonik, you can embrace comfort without compromising on sophistication.