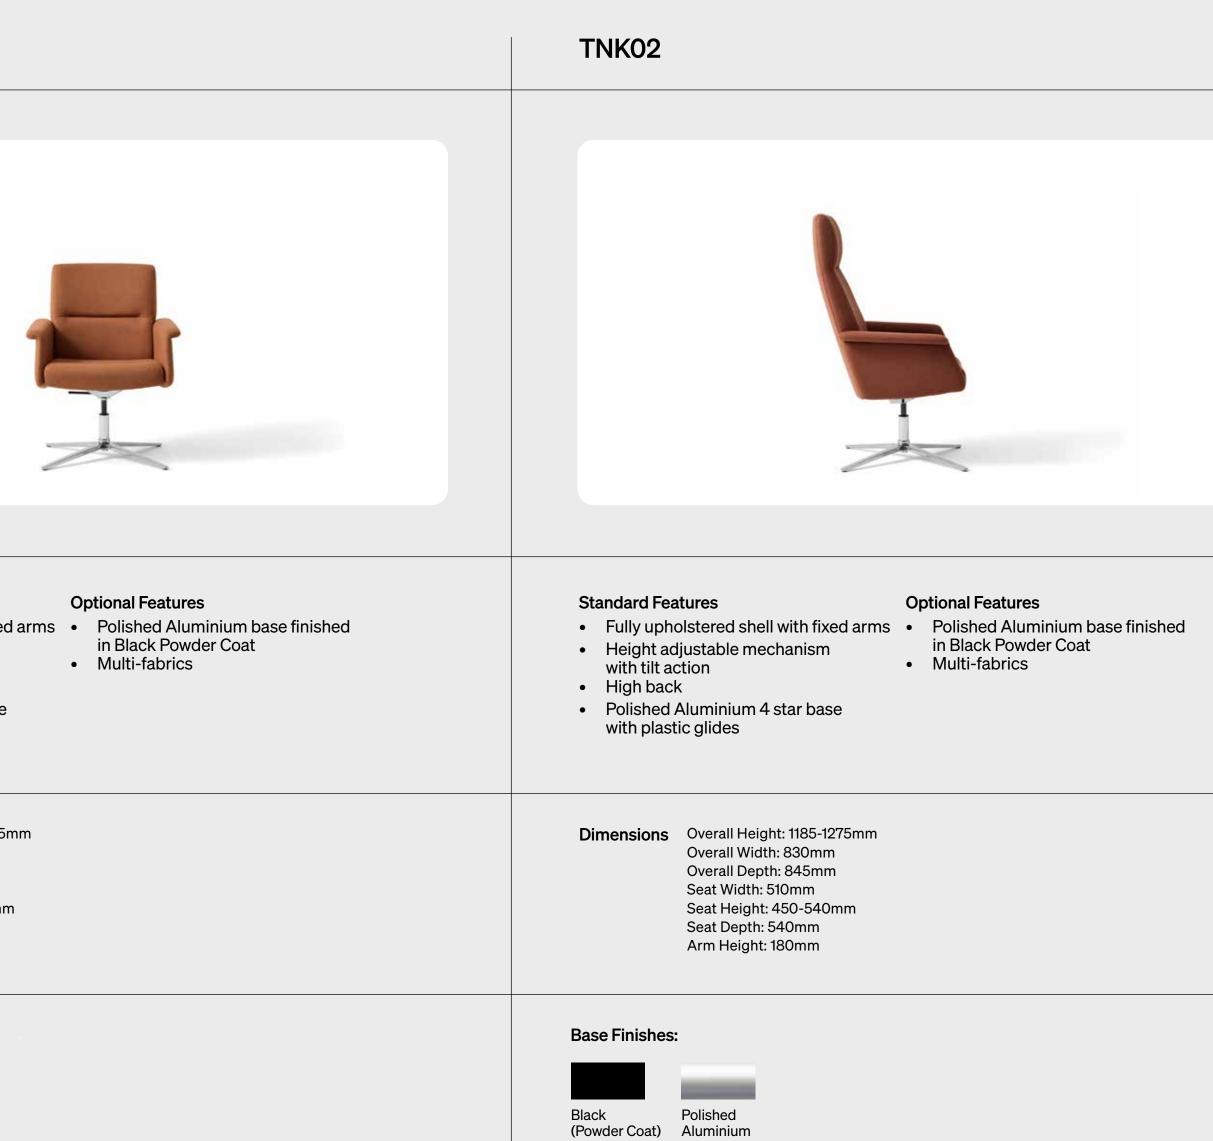

### It's all in the details

|  | TNK01                                                                                                                                                                         |                                                   |
|--|-------------------------------------------------------------------------------------------------------------------------------------------------------------------------------|---------------------------------------------------|
|  |                                                                                                                                                                               |                                                   |
|  |                                                                                                                                                                               |                                                   |
|  |                                                                                                                                                                               |                                                   |
|  |                                                                                                                                                                               |                                                   |
|  |                                                                                                                                                                               |                                                   |
|  |                                                                                                                                                                               |                                                   |
|  |                                                                                                                                                                               |                                                   |
|  |                                                                                                                                                                               |                                                   |
|  |                                                                                                                                                                               |                                                   |
|  | Standard Fe                                                                                                                                                                   | atures                                            |
|  | <ul> <li>Fully upholstered shell with fixed</li> <li>Height adjustable mechanism<br/>with tilt action</li> <li>Medium back</li> <li>Polished Aluminium 4 star base</li> </ul> |                                                   |
|  |                                                                                                                                                                               |                                                   |
|  |                                                                                                                                                                               | tic glides                                        |
|  |                                                                                                                                                                               |                                                   |
|  | Dimensions                                                                                                                                                                    | Overall Height: 925-1015r<br>Overall Width: 830mm |
|  |                                                                                                                                                                               | Overall Depth: 845mm<br>Seat Width: 510mm         |

Seat Width: 510mm Seat Height: 450-540mm Seat Depth: 540mm Arm Height: 180mm

### **Base Finishes:**

Black Polished (Powder Coat) Aluminium