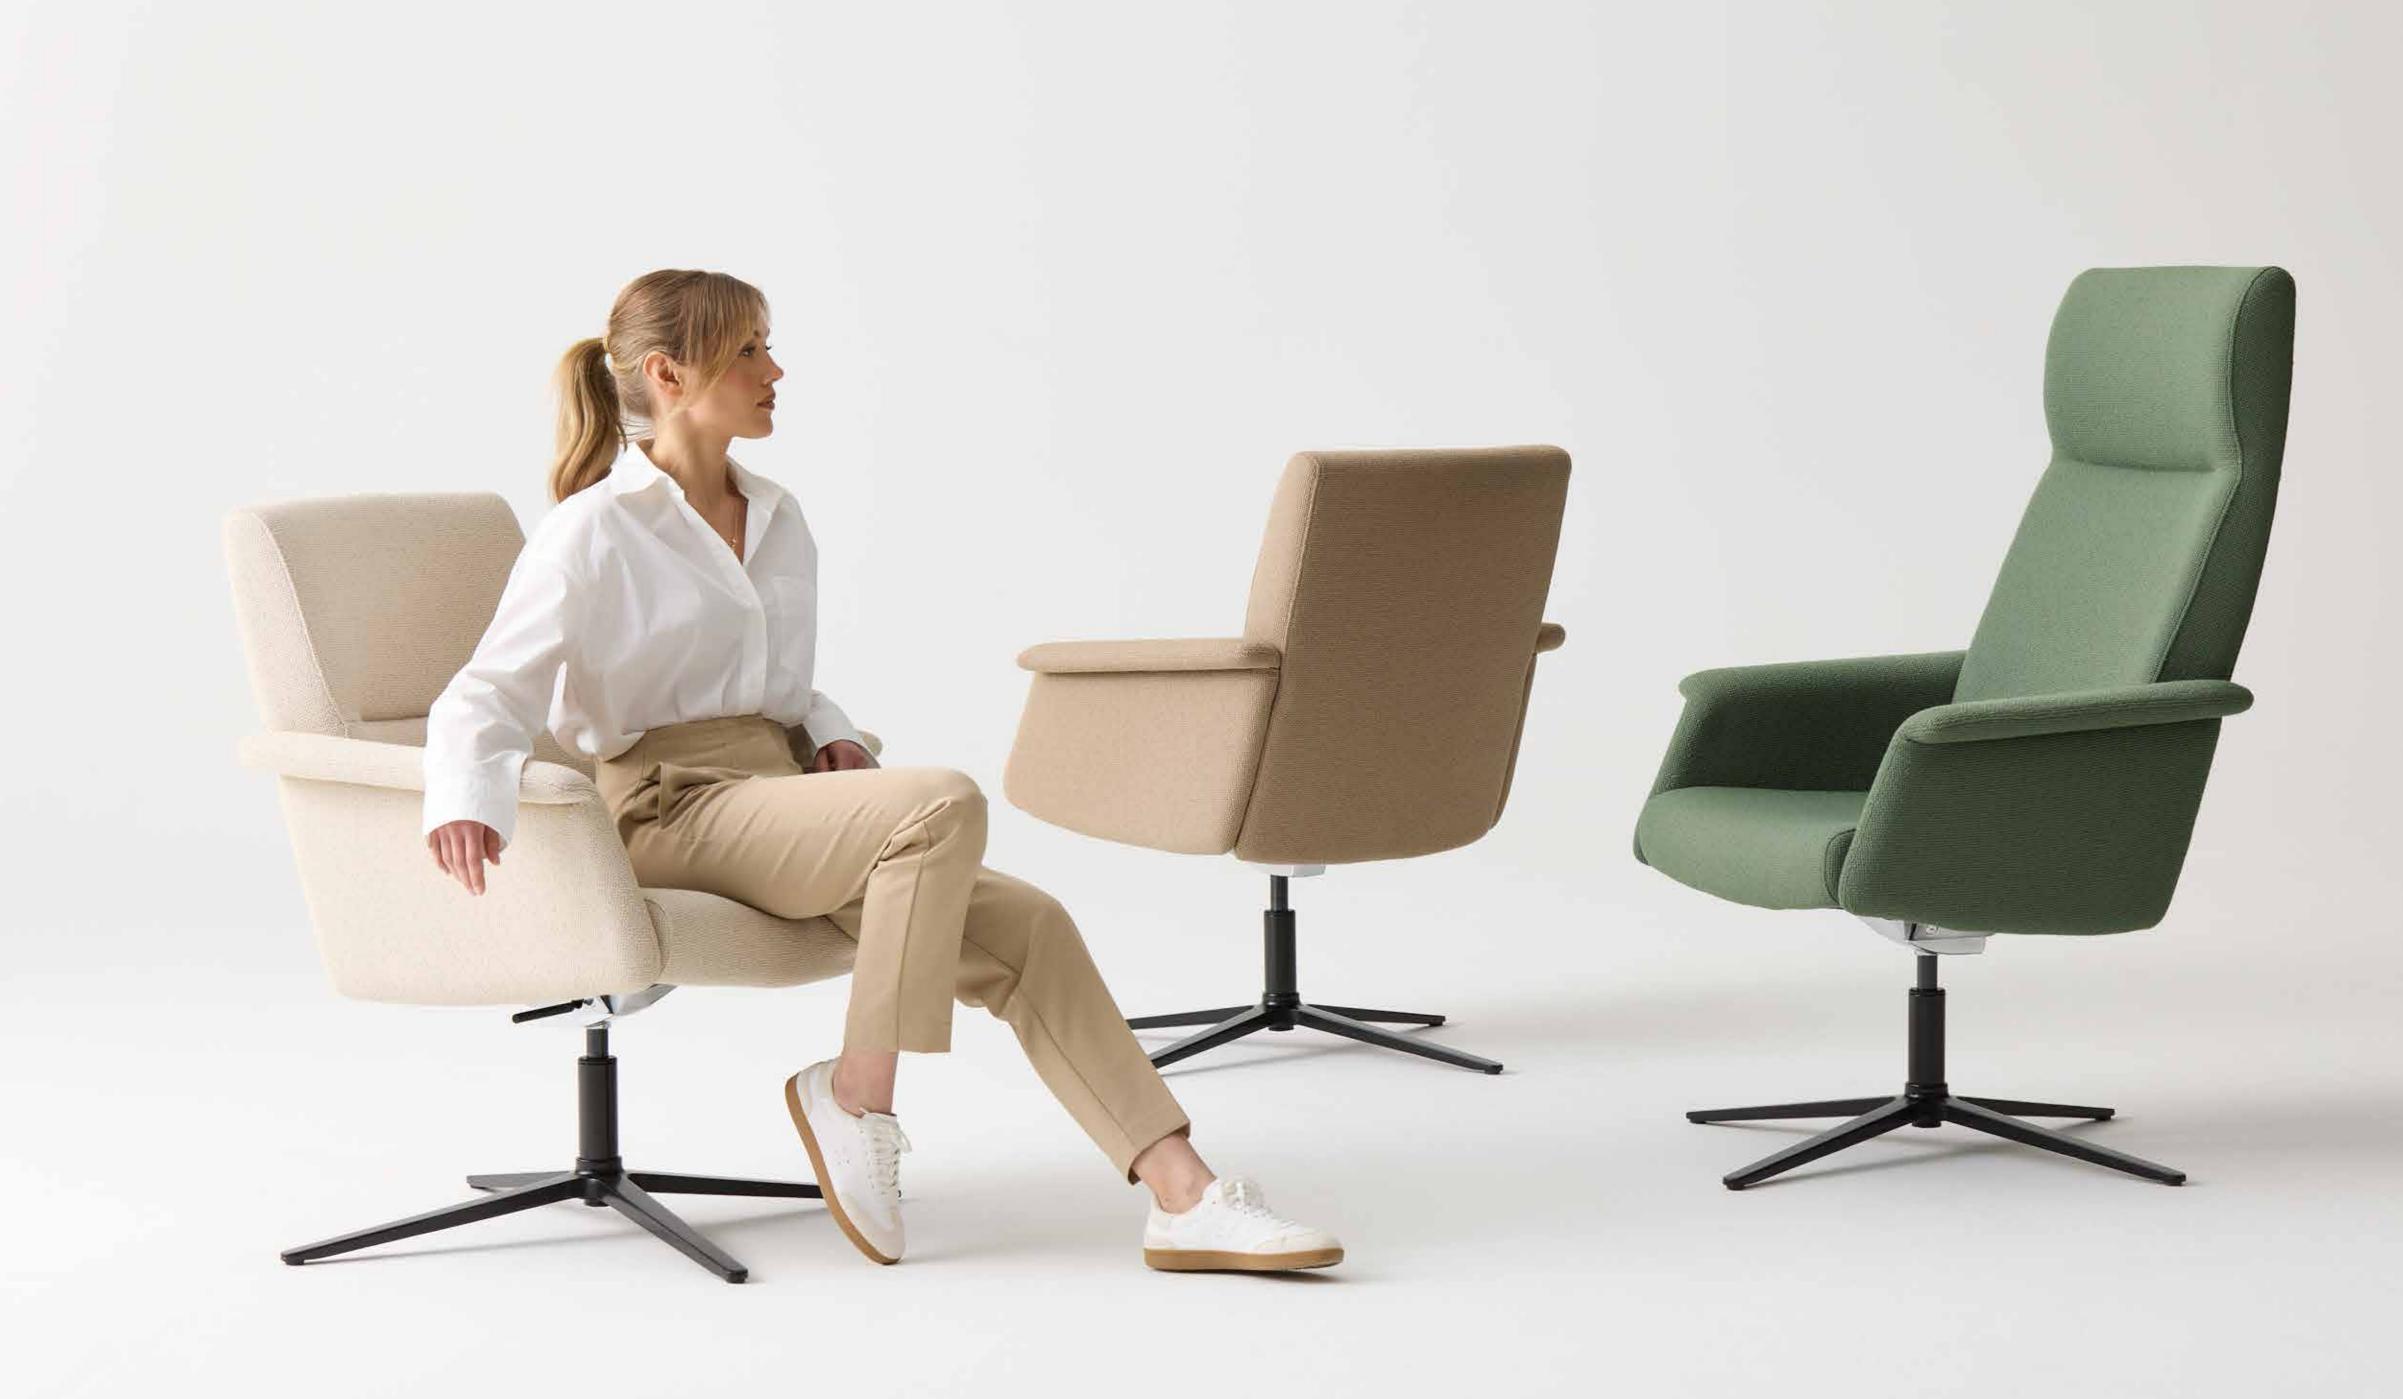

## **Breakout Space**

The high back Tonik brings an elegant statement to a breakout area. With the extended back and supportive structure, it creates a comfortable retreat – perfect for moments of relaxation.

Paired around a coffee table, Tonik fosters both quiet reflection and easy conversation, seamlessly blending style with inviting comfort.

## **Timeless Elegance**

Create a serene space for conversation and reflection. With the medium back Tonik, you can embrace comfort without compromising on sophistication.