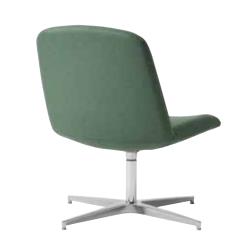

## **Timeless Elegance**

Create a serene space for conversation and reflection. With the medium back Tonik, you can embrace comfort without compromising on sophistication.