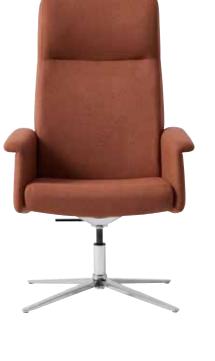

## **Breakout Space**

The high back Tonik brings an elegant statement to a breakout area. With the extended back and supportive structure, it creates a comfortable retreat – perfect for moments of relaxation.

## **Timeless Elegance**

Create a serene space for conversation and reflection. With the medium back Tonik, you can embrace comfort without compromising on sophistication.