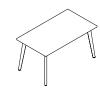

#### CLR1810RC

Overall Height: 740mm Overall Width: 1800mm Overall Depth: 1000mm