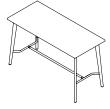

#### CLR1408RC

Overall Height: 740mm Overall Width: 1400mm Overall Depth: 8000mm

#### CLR1810RC

Overall Height: 740mm Overall Width: 1800mm Overall Depth: 1000mm