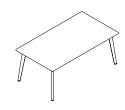

#### CLR1408RC

Overall Height: 740mm Overall Width: 1400mm Overall Depth: 8000mm