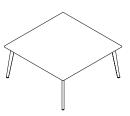

n designed to conform to the following standards and has been tested for type approval. • BS EN 15372:2016-3

# Finishes

# Solid Ash Leg Finishes Footrest Finishes: Clara High Tables Only Oak Black Black Chrome MFC Finishes Strata Oak Winter Oak Greige Castello Dark Rockford White Beech Urban Maple Light Grey Oak Hickory

#### CLR08RD

Overall Height: 740mm Diameter: 800mm Overall Depth: 800mm

# CLR15RD

Overall Height: 740mm Overall Width: 1500mm Overall Depth: 1500mm



## CLR12RD

Overall Height: 740mm Overall Width: 1200mm Overall Depth: 1200mm



#### CLR12SQ

CLR08SQ

Overall Height: 740mm Overall Width: 800mm Overall Depth: 800mm



Overall Height: 740mm Overall Width: 1200mm Overall Depth: 1200mm



#### CLR16SQ

Overall Height: 740mm Overall Width: 1600mm Overall Depth: 1600mm



#### CLR1408RC

Overall Height: 740mm Overall Width: 1400mm Overall Depth: 8000mm



#### CLR1810RC

Overall Height: 740mm Overall Width: 1800mm Overall Depth: 1000mm



## CLRH08SQ

Overall Height: 1070mm Overall Width: 800mm Overall Depth: 800mm



#### CLRH1808RC

Overall Height: 1070mm Overall Width: 1800mm Overall Depth: 800mm



#### CLRCT08RD

Overall Height: 370mm Overall Width: 800mm Overall Depth: 800mm



#### CLRCT1206RC

Overall Height: 370mm Overall Width: 1600mm Overall Depth: 600mm



## CLRH12RD

Overall Height: 1070mm Overall Width: 1200mm Overall Depth: 1200mm



# CLRCT06SQ

Overall Height: 370mm Overall Width: 600mm Overall Depth: 600mm