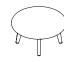

#### CLR08RD

Overall Height: 740mm Diameter: 800mm Overall Depth: 800mm

# CLR15RD

Overall Height: 740mm Overall Width: 1500mm Overall Depth: 1500mm

## CLR12RD

Overall Height: 740mm Overall Width: 1200mm Overall Depth: 1200mm