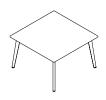

#### CLR12SQ

CLR08SQ

Overall Height: 740mm Overall Width: 800mm Overall Depth: 800mm

Overall Height: 740mm Overall Width: 1200mm Overall Depth: 1200mm