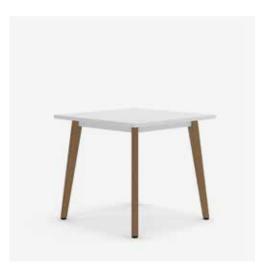

# **Clara Tables**

Designed to seamlessly integrate into various office environments.

Brainstorming over coffee in the cafe area, having a focussed sync session, or diving into a collaborative meeting, Clara tables provide a comprehensive solution.

The Solid Ash legs and a sleek MFC top effortlessly blend style and functionality. From round to square and rectangular shapes, Clara tables come in a variety of sizes and heights, making them the superstar of the office.

#### Standard Features

- MFC tops in a range of top shapes including, Round, Square, and Rectangular
- Solid Ash legs

#### CLR12SQ

CLR08SQ

Overall Height: 740mm Overall Width: 800mm Overall Depth: 800mm

Overall Height: 740mm Overall Width: 1200mm Overall Depth: 1200mm