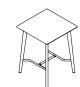

## CLRH08SQ

Overall Height: 1070mm Overall Width: 800mm Overall Depth: 800mm

## CLRH12RD

Overall Height: 1070mm Overall Width: 1200mm Overall Depth: 1200mm