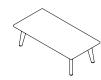

#### CLR1408RC

Overall Height: 740mm Overall Width: 1400mm Overall Depth: 8000mm

#### CLR1810RC

Overall Height: 740mm Overall Width: 1800mm Overall Depth: 1000mm